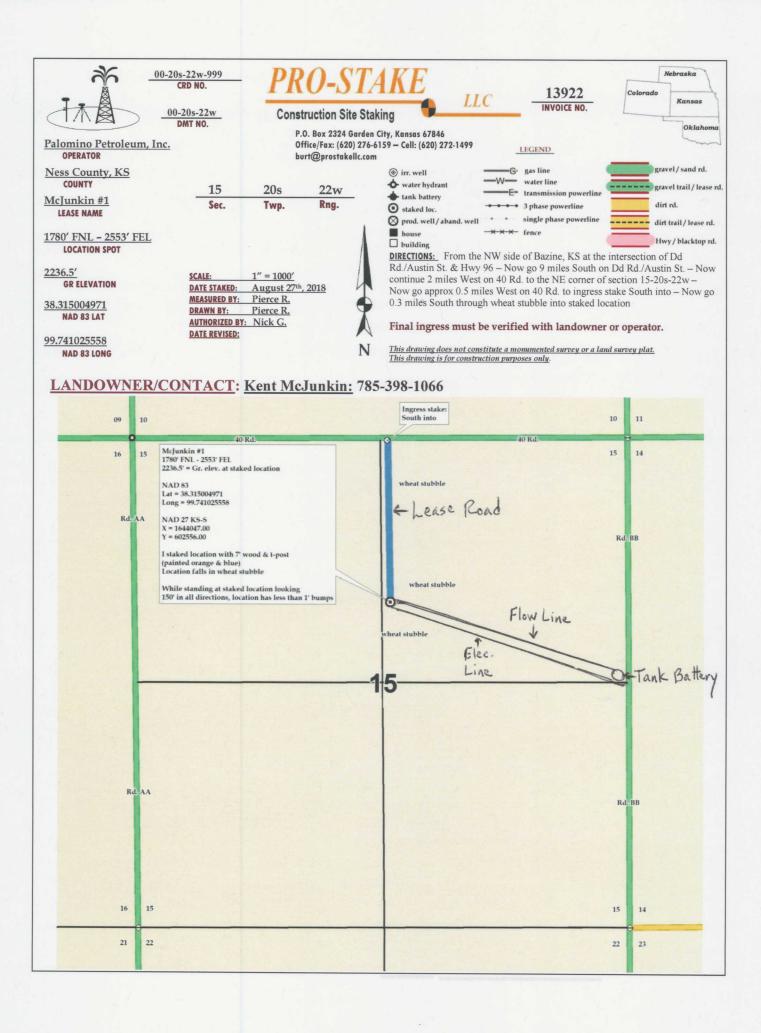

| For KCC    | Use:   |
|------------|--------|
| Effective  | Date:  |
| District # |        |
| SGA?       | Yes No |

# Kansas Corporation Commission Oil & Gas Conservation Division

Form C-1

March 2010

Form must be Typed

Form must be Signed

All blanks must be Filled