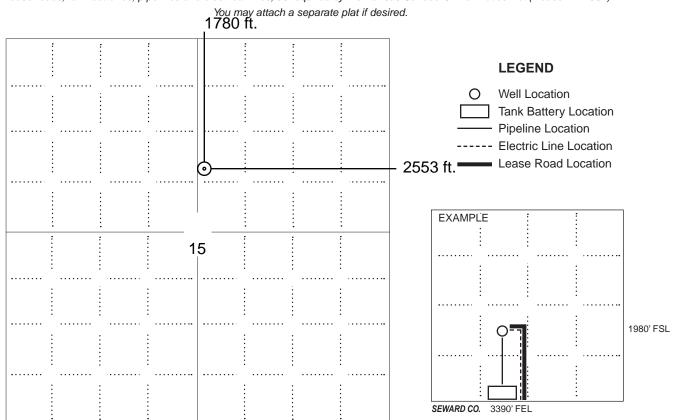

| For KCC    | Use:   |
|------------|--------|
| Effective  | Date:  |
| District # |        |
| SGA?       | Yes No |

# Kansas Corporation Commission Oil & Gas Conservation Division

Form C-1

March 2010

Form must be Typed

Form must be Signed

All blanks must be Filled