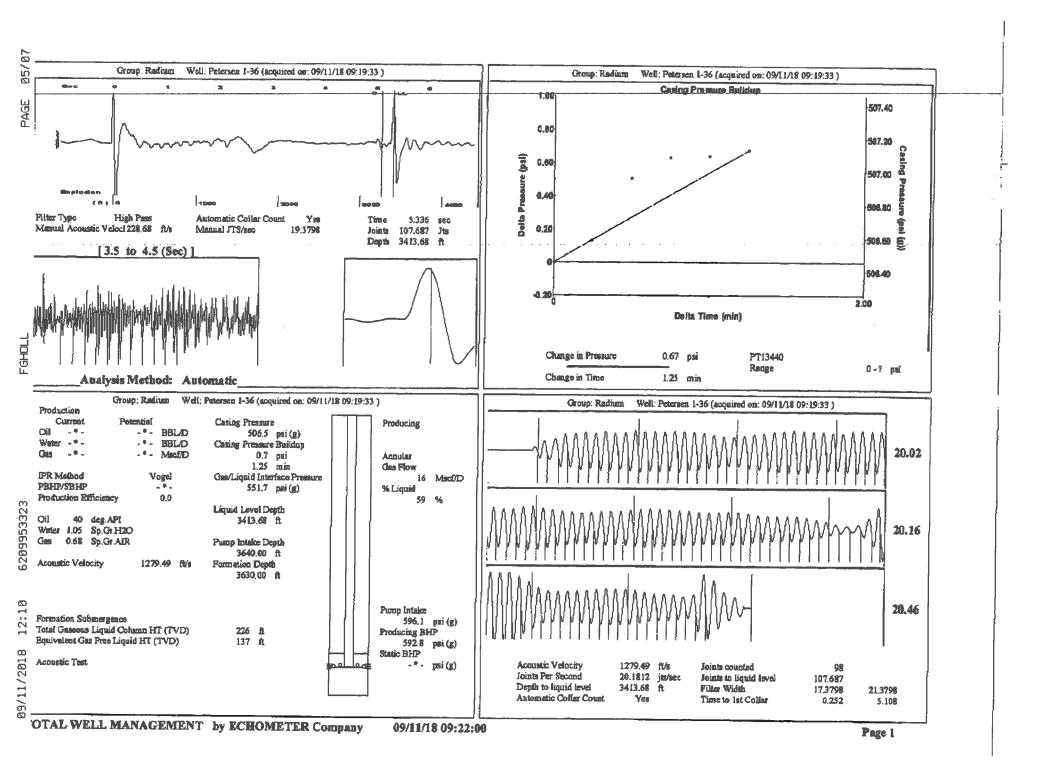

Re: Temporary Abandonment API 15-165-22064-00-00 PETERSEN 1-36 NE/4 Sec.36-19S-16W Rush County, Kansas