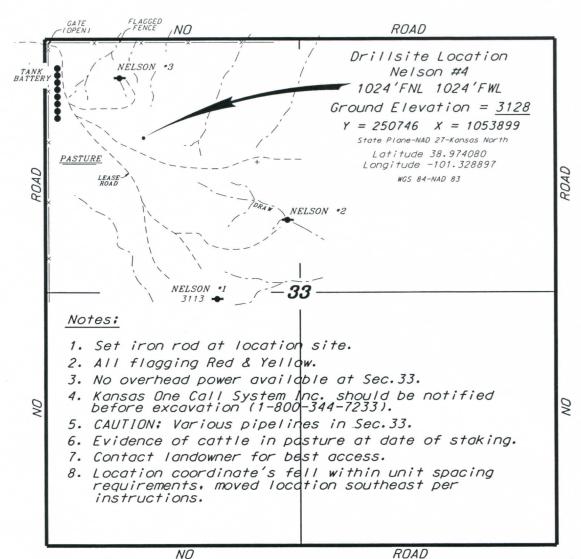

FOSSIL RESOURCES, LLC

NELSON LEASE

N.1/2, SECTION 33, T12S, R36W

LOGAN COUNTY, KANSAS

\*Controlling data is based upon the best maps and photographs available to us and upon a regular section of land containing 640 ocres.

\*Approximate section lines were determined using the normal standard of care of oilfield surveyors practicing in the state of Kansas. The section corners, which establish the precise section lines, were not necessarily located, and the exact location of the drillsite location in the section is not guaranteed. Therefore, the operator securing this service and accepting this plat and all other parties relying thereon agree to hold Central Kansas Diffield Services. Inc. its officers and employees harmless from all losses, costs and expenses and said entities released from any liability from incidental or consequential damages.

\* Elevations derived from National Geodetic Vertical Datum

July 25, 2018