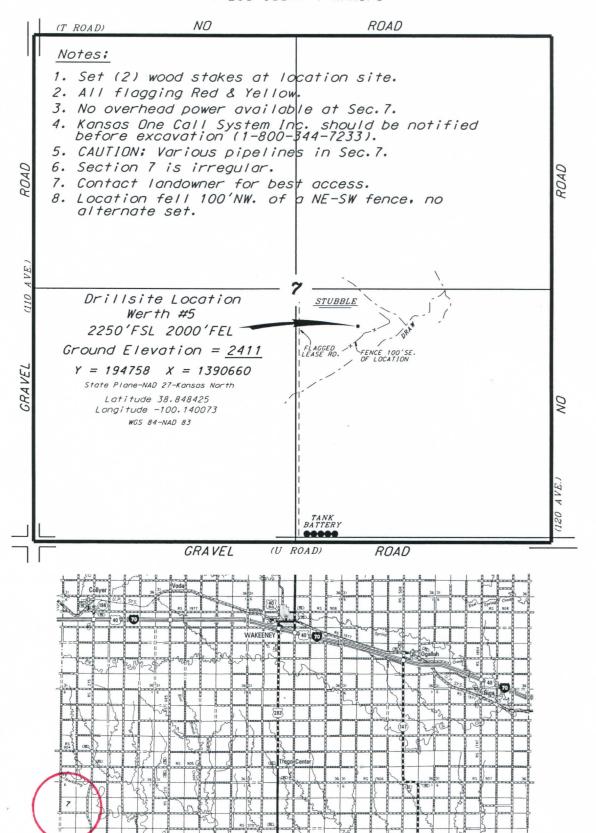

CARMEN SCHMITT, INC.

WERTH LEASE

SE.1/4, SECTION 7, T14S, R25W

TREGO COUNTY, KANSAS

- \* Controlling data is based upon the best maps and photographs available to us and upon a regular section of land containing 640 acres.
- \*Approximate section lines were determined using the normal standard of care of oilfield surveyors practicing in the state of Kansas. The section corners, which establish the precise section lines, were not necessarily located, and the exact location of the drillsite location in the section is not quaranteed. Therefore, the operator securing this service and accepting this plat and all other parties relying thereon agree to hold Gentral Kansas Diffield Services. Inc. its officers and employees harmless from all losses, costs and expenses and said entities released from any liability from incliental or consequential damages.

\* Elevations derived from National Geodetic Vertical Datum.

on as shown on this kay not be legally ict landowner, tment for access.

\*Ingress plot is opened f

July 30, 2018

SCALE