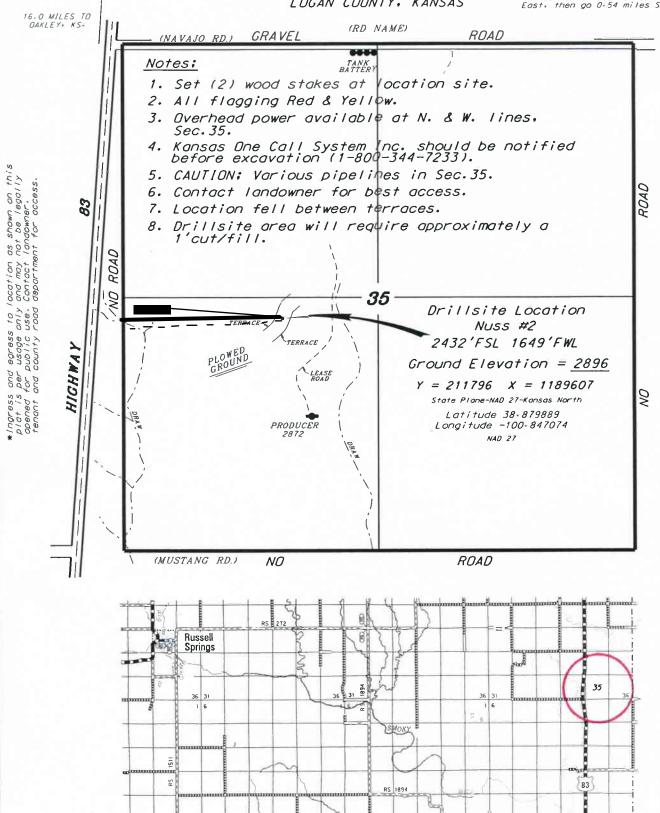

L.D. DRILLING, INC. NUSS LEASE SW. 1/4. SECTION 35. T13S. R32W LOGAN COUNTY, KANSAS

Directions;

From the intersection of Highway 40 and Highway 83 south (south edge of Oakley, Ks.) go 16-0 miles south on Highway 83 to the NW. corner of Section 35. then go 0.31 miles East, then go 0.54 miles South to location.