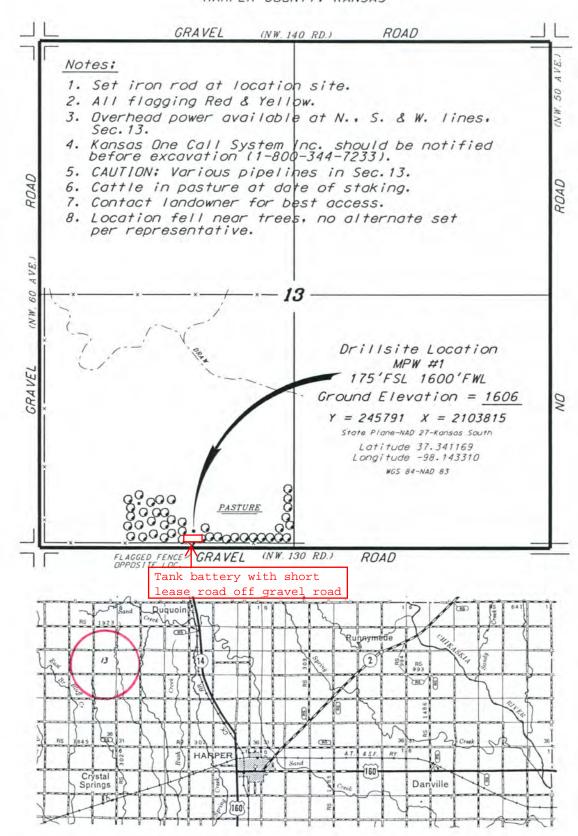

## WOOLSEY OPERATING COMPANY, LLC MPW LEASE SW. 1/4, SECTION 13, T315, R8W HARPER COUNTY, KANSAS

Controlling data is based upon the best maps and photographs available to us and upon a regular section of land containing 640 acres.

Elevations derived from National Geodetic Vertical Datum

August 31. 2018

Date -

SCALE

Approximate section lines were determined using the normal standard of care of allfield surveyors practicing in the state of Kansas. The section corners, which establish the precise section lines, were not necessarily located, and the exact location of the drillistic location in the section is not governeed. Therefore, the operator securing this service and accepting this plat and all other employees harmless from all losses, costs and expenses and said entities released from any liability from incidental or consequential damage.