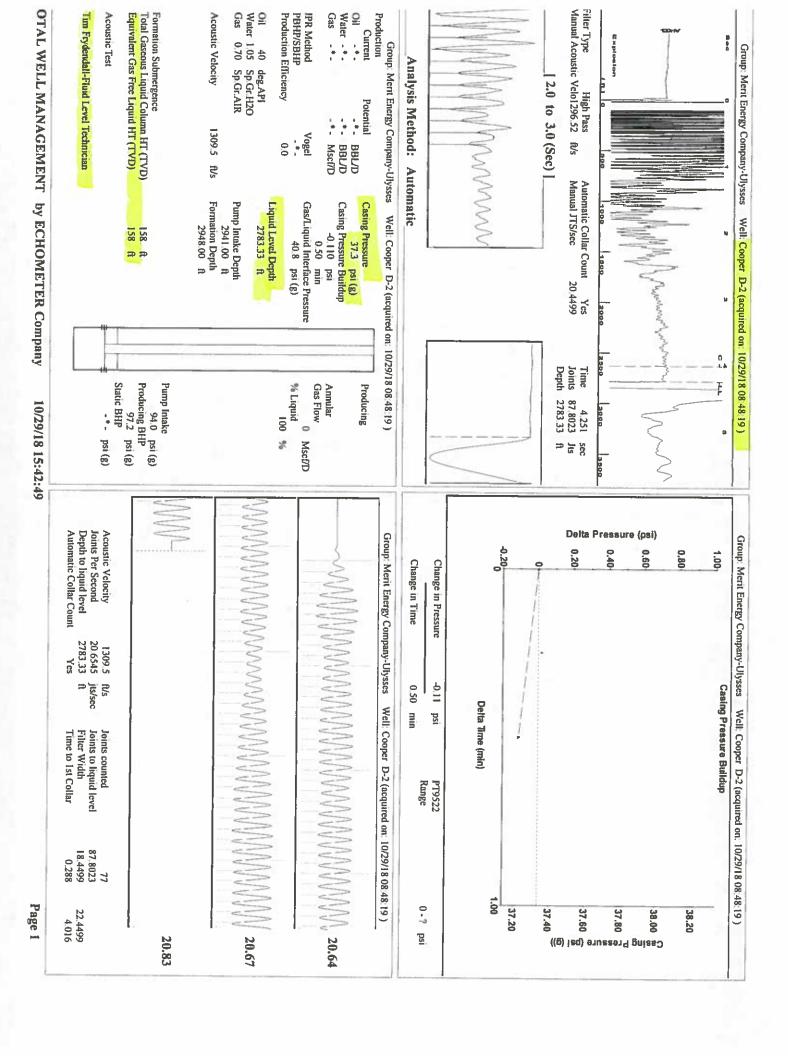

Re: Temporary Abandonment API 15-067-20363-00-00 Cooper D 2 NE/4 Sec.06-28S-35W Grant County, Kansas