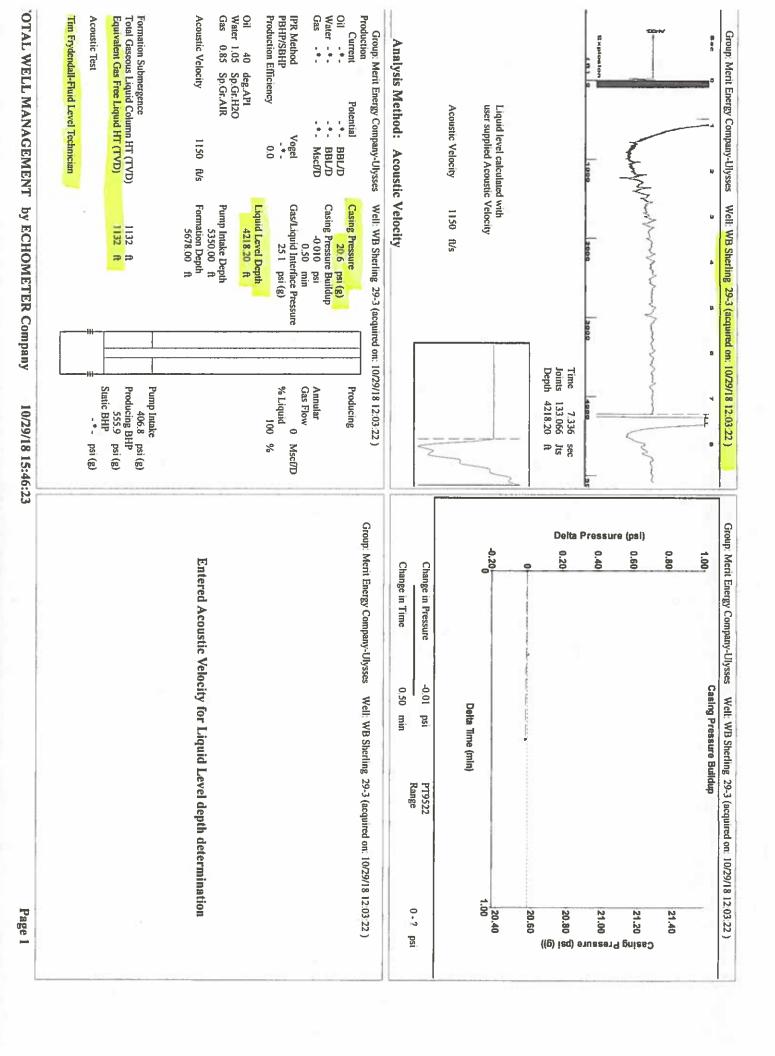

Re: Temporary Abandonment API 15-067-21808-00-01 W.B. Scherling 29-3 NW/4 Sec.29-29S-38W Grant County, Kansas