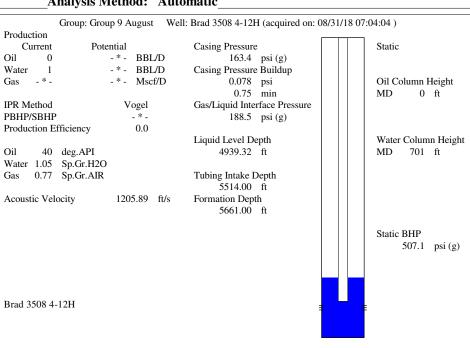

### General

 Well ID
 124949

 Well
 Brad 3508 4-12H

 Company
 Sandridge

 Operator
 -\* 

 Lease Name
 Brad 3508 4-12H

 Elevation
 1296.00 ft

 Production Method
 Other

#### **Conditions**

| Pressure             |            |         | Production             |            |        |
|----------------------|------------|---------|------------------------|------------|--------|
| Static BHP           | 507.1      | psi (g) | Oil Production         | 0          | BBL/D  |
| Static BHP Method    | Acoustic   |         | Water Production       | 1          | BBL/D  |
| Static BHP Date      | 08/31/2018 |         | Gas Production         | _ * _      | Mscf/D |
|                      |            |         | Production Date        | 08/05/2017 |        |
| Producing BHP        | 219.6      | psi (g) |                        |            |        |
| Producing BHP Method | Acoustic   |         | Temperatures           |            |        |
| Producing BHP Date   | 06/21/2016 |         | Surface Temperature    | 70         | deg F  |
| Formation Depth      | 5661.00    | ft      | Bottomhole Temperature | 150        | deg F  |

#### **Surface Producing Pressures**

Tubing Pressure 190.0 psi (g) Casing Pressure 163.4 psi (g)

# Fluid Properties

Oil API 40 deg.API Water Specific Gravity 1.05 Sp.Gr.H2O

## **Casing Pressure Buildup**

Change in Pressure 0.078 psi Over Change in Time 0.75 min

TOTAL WELL MANAGEMENT by ECHOMETER Company 08/31/18 07:05:20 Page 1