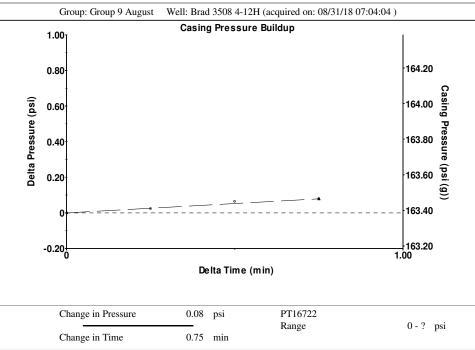

## **Casing Pressure Buildup**

Change in Pressure 0.078 psi Over Change in Time 0.75 min

TOTAL WELL MANAGEMENT by ECHOMETER Company 08/31/18 07:05:20 Page 1