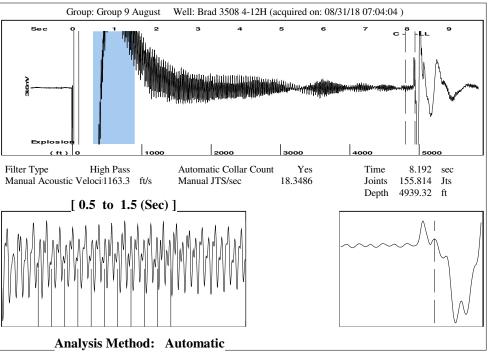

## **Casing Pressure Buildup**

Change in Pressure 0.078 psi Over Change in Time 0.75 min

TOTAL WELL MANAGEMENT by ECHOMETER Company 08/31/18 07:05:20 Page 1