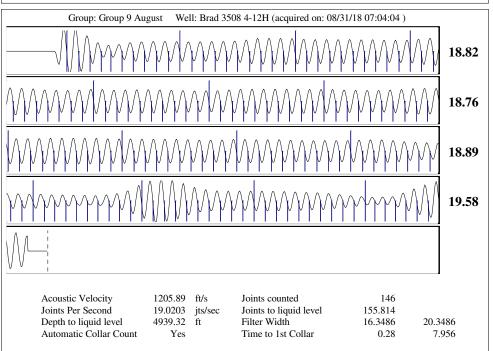

## **Casing Pressure Buildup**

Change in Pressure 0.078 psi Over Change in Time 0.75 min

TOTAL WELL MANAGEMENT by ECHOMETER Company 08/31/18 07:05:20 Page 1