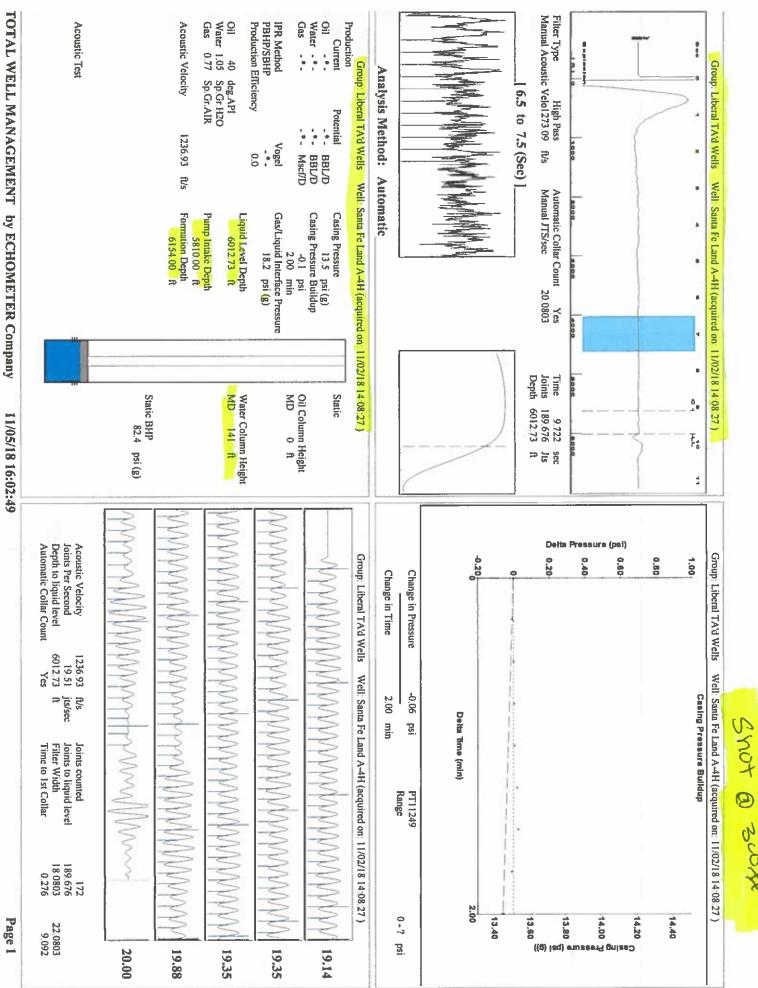

|                           |
| TA Approved: Yes De                          | enied Date:  |           |               |                |                           |

#### Mail to the Appropriate KCC Conservation Office:

|  | KCC District Office #1 - 210 E. Frontview, Suite A, Dodge City, KS 67801               | Phone 620.682.7933 |
|--|----------------------------------------------------------------------------------------|--------------------|
|  | KCC District Office #2 - 3450 N. Rock Road, Building 600, Suite 601, Wichita, KS 67226 | Phone 316.337.7400 |
|  | KCC District Office #3 - 137 E. 21st St., Chanute, KS 66720                            | Phone 620.902.6450 |
|  | KCC District Office #4 - 2301 E. 13th Street, Hays, KS 67601-2651                      | Phone 785.261.6250 |



## STATE OF KANSAS

Corporation Commission Conservation Division District No. 1 210 E. Frontview, Suite A Dodge City, KS 67801



PHONE: 620-682-7933 http://kcc.ks.gov/

GOVERNOR JEFF COLYER, M.D. Shari Feist Albrecht, Chair | Jay Scott Emler, Commissioner | Dwight D. Keen, Commissioner

November 08, 2018

Katherine McClurkan Merit Energy Company, LLC 13727 Noel Road, Suite 1200 Dallas, TX 75240

Re: Temporary Abandonment API 15-175-21748-00-00 Santa Fe Land A 4 NE/4 Sec.09-33S-33W Seward County, Kansas

Dear Katherine McClurkan:

"Your temporary abandonment (TA) application for the well listed above has been approved. In accordance with K.A.R. 82-3-111 the TA status of this well will expire 11/08/2019.

\* If you return this well to service or plug it, please notify the District Office.