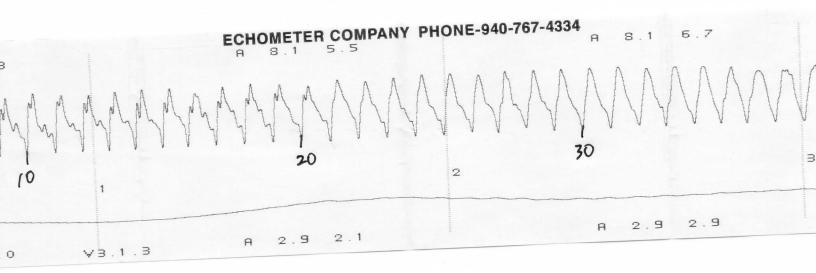

# ECHOMETER COMPANY

| WELL Tonn A-1<br>CASING PRESSURE |
|----------------------------------|
| AP                               |
| PRODUCTION RATE                  |

|                   |        | 08/3 |
|-------------------|--------|------|
| JOINTS TO LIQUID  | 70 jts | QUI  |
| DISTANCE TO LIQUI | D      | UPP  |
| PBHP              |        | P-4  |
| SBHP              |        |      |
| PROD RATE EFF, %  |        | I TO |
| MAX PRODUCTION    |        | P-F  |
|                   |        | 1 1  |

| -940-7                | 767-433          | 4             |                   |    | П Л А 8.1 4.3 |
|-----------------------|------------------|---------------|-------------------|----|---------------|
| 8<br>L<br>LARS<br>158 | 14:0<br>A:<br>mV | 9: 43<br>8. 1 | GENERATE<br>PULSE | UC | - Whan many   |
| VEL<br>, 07           | A:<br>mV         | 2.9           | 11.4<br>VOLTS     |    | A 2.9 1.0     |