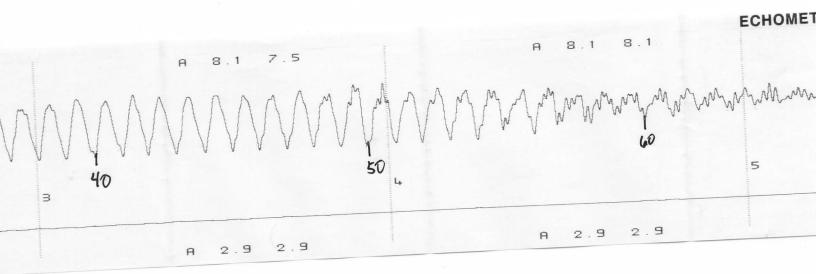

# ECHOMETER COMPANY

| WELL Tonn A-1<br>CASING PRESSURE |
|----------------------------------|
| AP                               |
| PRODUCTION RATE                  |

|                   |        | 08/3 |
|-------------------|--------|------|
| JOINTS TO LIQUID  | 70 jts | QUI  |
| DISTANCE TO LIQUI | D      | UPP  |
| PBHP              |        | P-4  |
| SBHP              |        |      |
| PROD RATE EFF, %  |        | I TO |
| MAX PRODUCTION    |        | P-F  |
|                   |        | 1 1  |

| -940-7                | 767-433          | 4             |                   |    | П Л А 8.1 4.3 |
|-----------------------|------------------|---------------|-------------------|----|---------------|
| 8<br>L<br>LARS<br>158 | 14:0<br>A:<br>mV | 9: 43<br>8. 1 | GENERATE<br>PULSE | UC | - Whan many   |
| VEL<br>, 07           | A:<br>mV         | 2.9           | 11.4<br>VOLTS     |    | A 2.9 1.0     |