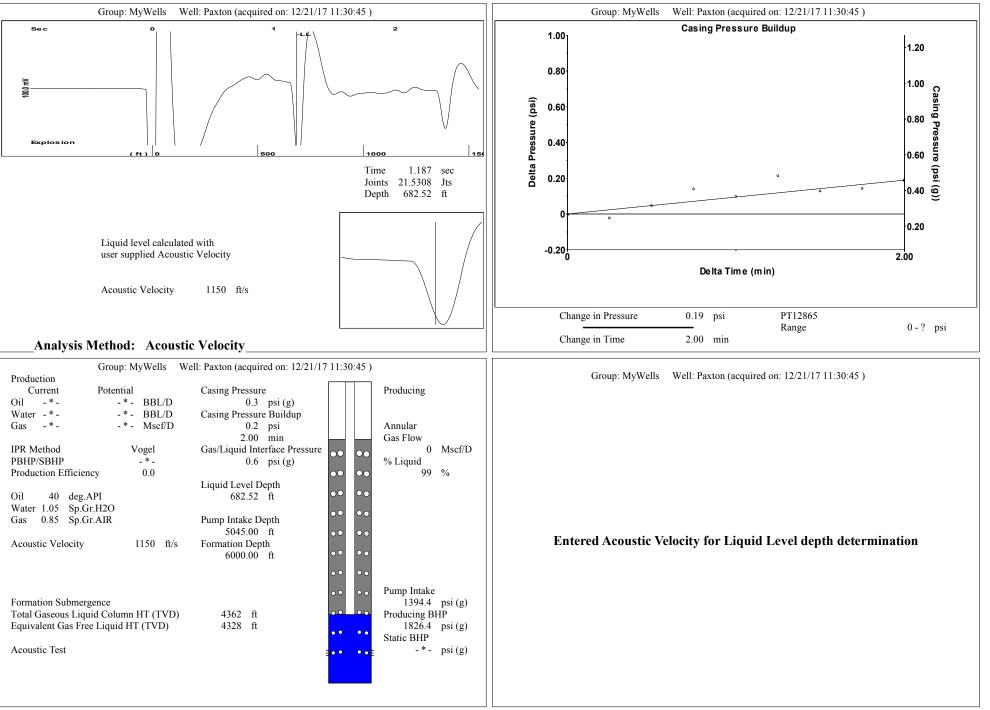

| KCC District Office #4 - 2301 E. 13th Street, Hays, KS 67601-2651                      | Phone 785.261.6250 |



## STATE OF KANSAS

Corporation Commission Conservation Division District No. 1 210 E. Frontview, Suite A Dodge City, KS 67801



PHONE: 620-682-7933 http://kcc.ks.gov/

GOVERNOR JEFF COLYER, M.D. Shari Feist Albrecht, Chair | Jay Scott Emler, Commissioner | Dwight D. Keen, Commissioner

September 11, 2018

Connie L. Ball Oil Producers, Inc. of Kansas 1710 WATERFRONT PKWY WICHITA, KS 67206-6603

Re: Temporary Abandonment API 15-097-21432-00-00 PAXTON 1 SE/4 Sec.33-30S-18W Kiowa County, Kansas

Dear Connie L. Ball :

"Your temporary abandonment (TA) application for the well listed above has been approved. In accordance with K.A.R. 82-3-111 the TA status of this well will expire 09/11/2019.

\* If you return this well to service or plug it, please notify the District Office.

\* If you sel