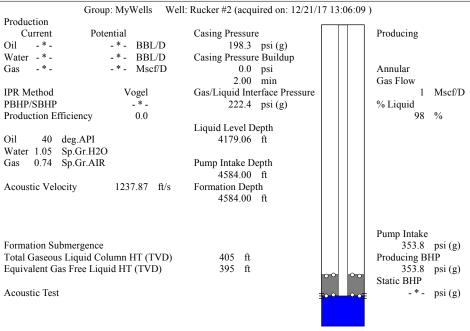

|                      |                        |      |           |         |    |            |              |               |        |
|                                                                               | TOO DIST            | 1100 mz - 0400                                 |              | , building ood, i               | Jano Gor, Wildina, NO G                                                                                     |                      | 1 110110 010.001.1700  |      |           |         |    |            |              |               |        |

KCC District Office #3 - 137 E. 21st St., Chanute, KS 66720

KCC District Office #4 - 2301 E. 13th Street, Hays, KS 67601-2651









## STATE OF KANSAS

Corporation Commission Conservation Division District No. 1 210 E. Frontview, Suite A Dodge City, KS 67801



PHONE: 620-682-7933 http://kcc.ks.gov/

## $Governor\ Jeff\ Colyer,\ M.D.$ Shari Feist Albrecht, Chair | Jay Scott Emler, Commissioner | Dwight D. Keen, Commissioner

September 11, 2018

Melody C. Fletcher Oil Producers, Inc. of Kansas 1710 WATERFRONT PKWY WICHITA, KS 67206-6603

Re: Temporary Abandonment API 15-007-22888-00-00 RUCKER 2 NE/4 Sec.25-31S-12W Barber County, Kansas

## Dear Melody C. Fletcher:

- "Your temporary abandonment (TA) application for the well listed above has been approved. In accordance with K.A.R. 82-3-111 the TA status of this well will expire 09/11/2019.
- \* If you return this well to service or plug it, please notify the Distric