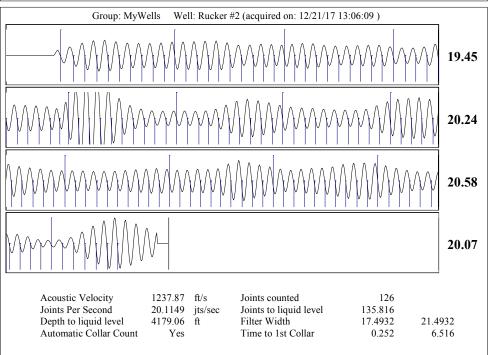

|                      |                        |      |           |         |    |            |              |               |        |
|                                                                               | TOO DIST            | 1100 mz - 0400                                 |              | , building ood, i               | Jano Gor, Wildina, NO G                                                                                     |                      | 1 110110 010.001.1700  |      |           |         |    |            |              |               |        |

KCC District Office #3 - 137 E. 21st St., Chanute, KS 66720

KCC District Office #4 - 2301 E. 13th Street, Hays, KS 67601-2651









## STATE OF KANSAS

Corporation Commission Conservation Division District No. 1 210 E. Frontview, Suite A Dodge City, KS 67801



PHONE: 620-682-7933 http://kcc.ks.gov/

## $Governor\ Jeff\ Colyer,\ M.D.$ Shari Feist Albrecht, Chair | Jay Scott Emler, Commissioner | Dwight D. Keen, Commissioner

September 11, 2018

Melody C. Fletcher Oil Producers, Inc. of Kansas 1710 WATERFRONT PKWY WICHITA, KS 67206-6603

Re: Temporary Abandonment API 15-007-22888-00-00 RUCKER 2 NE/4 Sec.25-31S-12W Barber County, Kansas

## Dear Melody C. Fletcher:

- "Your temporary abandonment (TA) application for the well listed above has been approved. In accordance with K.A.R. 82-3-111 the TA status of this well will expire 09/11/2019.
- \* If you return this well to service or plug it, please notify the District