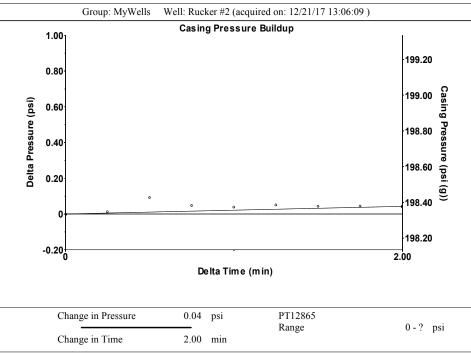

|                      |                        |      |           |         |    |            |              |               |        |
|                                                                               | TOO DIST            | 1100 mz - 0400                                 |              | , building ood, i               | Jano Gor, Wildina, NO G                                                                                     |                      | 1 110110 010.001.1700  |      |           |         |    |            |              |               |        |

KCC District Office #3 - 137 E. 21st St., Chanute, KS 66720

KCC District Office #4 - 2301 E. 13th Street, Hays, KS 67601-2651









## STATE OF KANSAS

Corporation Commission Conservation Division District No. 1 210 E. Frontview, Suite A Dodge City, KS 67801



PHONE: 620-682-7933 http://kcc.ks.gov/

## $Governor\ Jeff\ Colyer,\ M.D.$ Shari Feist Albrecht, Chair | Jay Scott Emler, Commissioner | Dwight D. Keen, Commissioner

September 11, 2018

Melody C. Fletcher Oil Producers, Inc. of Kansas 1710 WATERFRONT PKWY WICHITA, KS 67206-6603

Re: Temporary Abandonment API 15-007-22888-00-00 RUCKER 2 NE/4 Sec.25-31S-12W Barber County, Kansas

## Dear Melody C. Fletcher:

- "Your temporary abandonment (TA) application for the well listed above has been approved. In accordance with K.A.R. 82-3-111 the TA status of this well will expire 09/11/2019.
- \* If you return this well to service or plug it, please notify the Distr