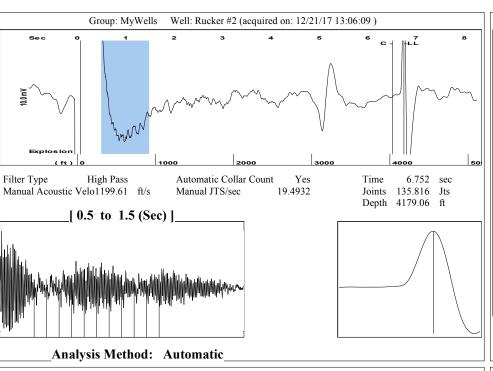

|                      |                        |      |           |         |    |            |              |               |        |
|                                                                               | TOO DIST            | 1100 mz - 0400                                 |              | , building ood, i               | Jano Gor, Wildina, NO G                                                                                     |                      | 1 110110 010.001.1700  |      |           |         |    |            |              |               |        |

KCC District Office #3 - 137 E. 21st St., Chanute, KS 66720

KCC District Office #4 - 2301 E. 13th Street, Hays, KS 67601-2651









## STATE OF KANSAS

Corporation Commission Conservation Division District No. 1 210 E. Frontview, Suite A Dodge City, KS 67801



PHONE: 620-682-7933 http://kcc.ks.gov/

## $Governor\ Jeff\ Colyer,\ M.D.$ Shari Feist Albrecht, Chair | Jay Scott Emler, Commissioner | Dwight D. Keen, Commissioner

September 11, 2018

Melody C. Fletcher Oil Producers, Inc. of Kansas 1710 WATERFRONT PKWY WICHITA, KS 67206-6603

Re: Temporary Abandonment API 15-007-22888-00-00 RUCKER 2 NE/4 Sec.25-31S-12W Barber County, Kansas

## Dear Melody C. Fletcher:

- "Your temporary abandonment (TA) application for the well listed above has been approved. In accordance with K.A.R. 82-3-111 the TA status of this well will expire 09/11/2019.
- \* If you return this well to service or plug it, please notify the Dis