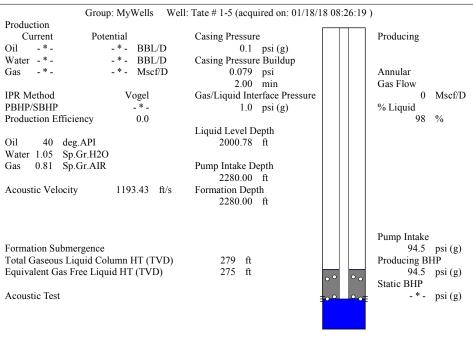

Re: Temporary Abandonment API 15-075-20037-00-00 TATE 1-5 SE/4 Sec.05-24S-41W Hamilton County, Kansas