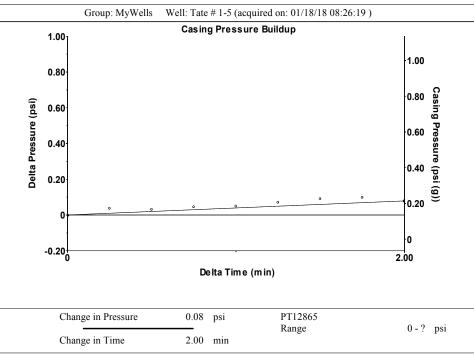

Re: Temporary Abandonment API 15-075-20037-00-00 TATE 1-5 SE/4 Sec.05-24S-41W Hamilton County, Kansas