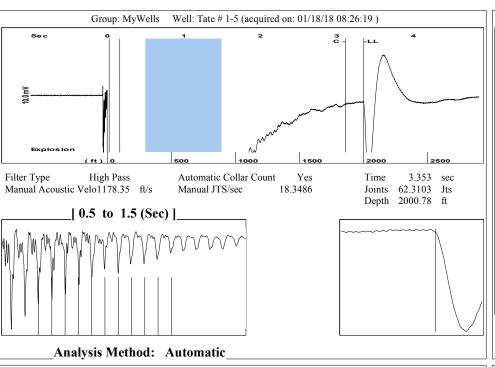

Re: Temporary Abandonment API 15-075-20037-00-00 TATE 1-5 SE/4 Sec.05-24S-41W Hamilton County, Kansas