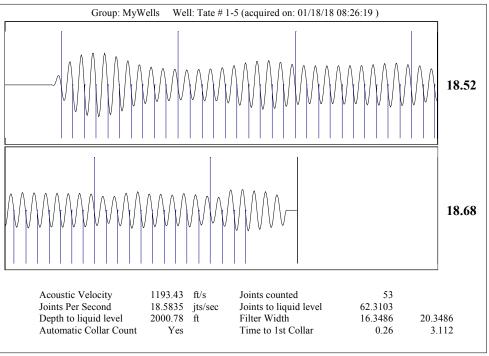

Re: Temporary Abandonment API 15-075-20037-00-00 TATE 1-5 SE/4 Sec.05-24S-41W Hamilton County, Kansas