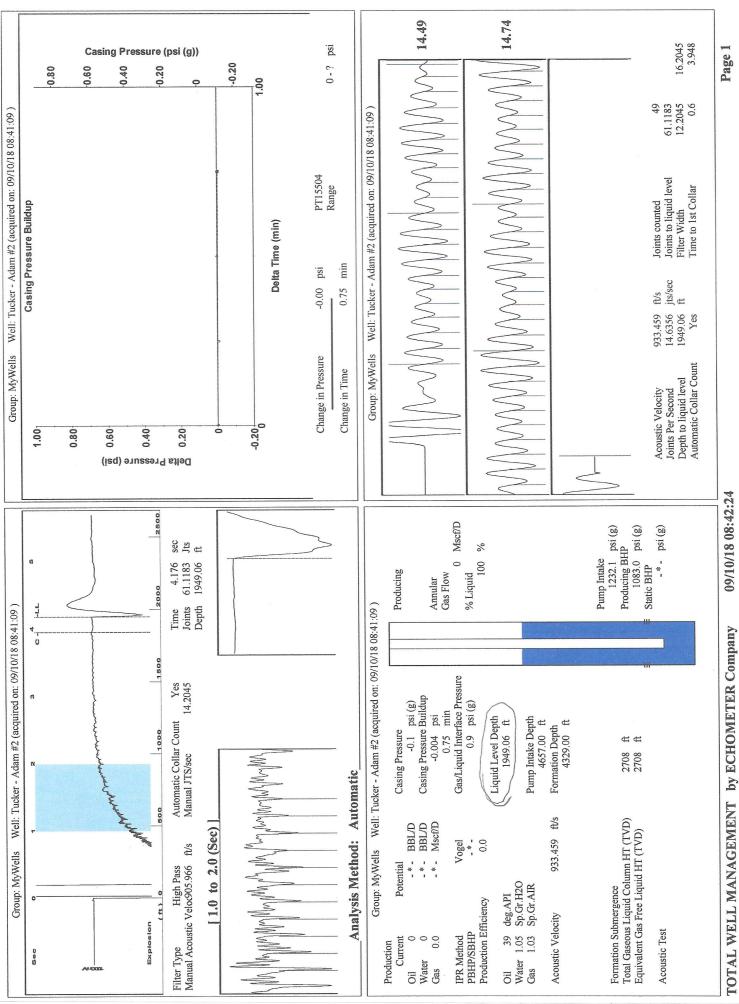

|                           |
| TA Approved: 🗌 Yes 🗌 [                       | Denied Date: |           |               |                |                           |

#### Mail to the Appropriate KCC Conservation Office:

|  | KCC District Office #1 - 210 E. Frontview, Suite A, Dodge City, KS 67801               | Phone 620.682.7933 |
|--|----------------------------------------------------------------------------------------|--------------------|
|  | KCC District Office #2 - 3450 N. Rock Road, Building 600, Suite 601, Wichita, KS 67226 | Phone 316.337.7400 |
|  | KCC District Office #3 - 137 E. 21st St., Chanute, KS 66720                            | Phone 620.902.6450 |
|  | KCC District Office #4 - 2301 E. 13th Street, Hays, KS 67601-2651                      | Phone 785.261.6250 |



### STATE OF KANSAS

Corporation Commission Conservation Division District No. 1 210 E. Frontview, Suite A Dodge City, KS 67801



PHONE: 620-682-7933 http://kcc.ks.gov/

GOVERNOR JEFF COLYER, M.D. Shari Feist Albrecht, Chair | Jay Scott Emler, Commissioner | Dwight D. Keen, Commissioner

September 11, 2018

Chris Peters Hartman Oil Co., Inc. 10500 E BERKELEY SQ PKWY STE 100 WICHITA, KS 67206

Re: Temporary Abandonment API 15-055-20065-00-00 TUCKER 2 NE/4 Sec.05-22S-33W Finney County, Kansas

**Dear Chris Peters:** 

"Your temporary abandonment (TA) application for the well listed above has been approved. In accordance with K.A.R. 82-3-111 the TA status of this well will expire 09/11/2019.

\* If you return this well to service or plug it, please notify the District Office.

\* If you se