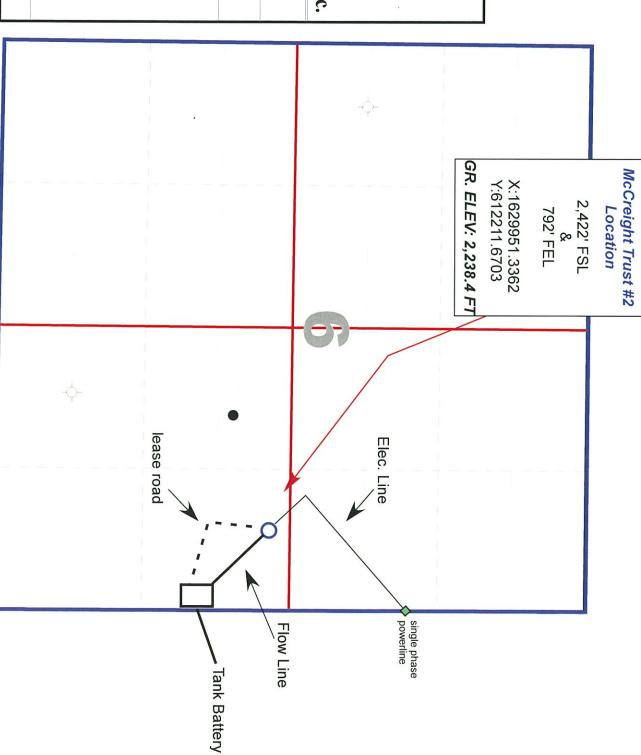

## **PLAT**

Show location of the well. Show footage to the nearest lease or unit boundary line. Show the predicted locations of lease roads, tank batteries, pipelines and electrical lines, as required by the Kansas Surface Owner Notice Act (House Bill 2032).

You may attach a separate plat if desired.

NOTE: In all cases locate the spot of the proposed drilling locaton.

2422 ft.

## In plotting the proposed location of the well, you must show:

- 1. The manner in which you are using the depicted plat by identifying section lines, i.e. 1 section, 1 section with 8 surrounding sections, 4 sections, etc.
- 2. The distance of the proposed drilling location from the south / north and east / west outside section lines.
- 3. The distance to the nearest lease or unit boundary line (in footage).
- 4. If proposed location is located within a prorated or spaced field a certificate of acreage attribution plat must be attached: (C0-7 for oil wells; CG-8 for gas wells).
- 5. The predicted locations of lease roads, tank batteries, pipelines, and electrical lines.