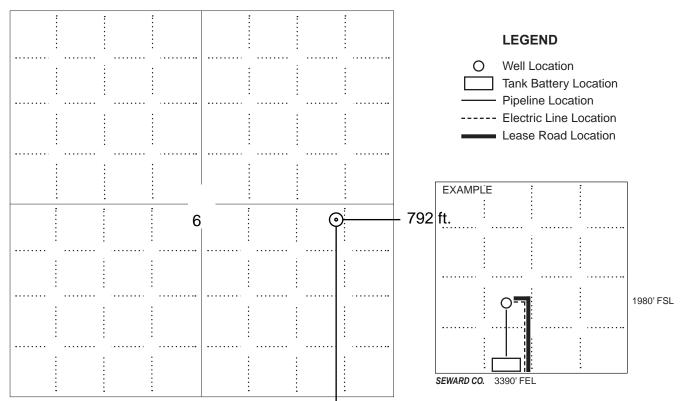

## **PLAT**

Show location of the well. Show footage to the nearest lease or unit boundary line. Show the predicted locations of lease roads, tank batteries, pipelines and electrical lines, as required by the Kansas Surface Owner Notice Act (House Bill 2032).

You may attach a separate plat if desired.

NOTE: In all cases locate the spot of the proposed drilling locaton.

2422 ft.

## In plotting the proposed location of the well, you must show:

- 1. The manner in which you are using the depicted plat by identifying section lines, i.e. 1 section, 1 section with 8 surrounding sections, 4 sections, etc.
- 2. The distance of the proposed drilling location from the south / north and east / west outside section lines.
- 3. The distance to the nearest lease or unit boundary line (in footage).
- 4. If proposed location is located within a prorated or spaced field a certificate of acreage attribution plat must be attached: (C0-7 for oil wells; CG-8 for gas wells).
- 5. The predicted locations of lease roads, tank batteries, pipelines, and electrical lines.