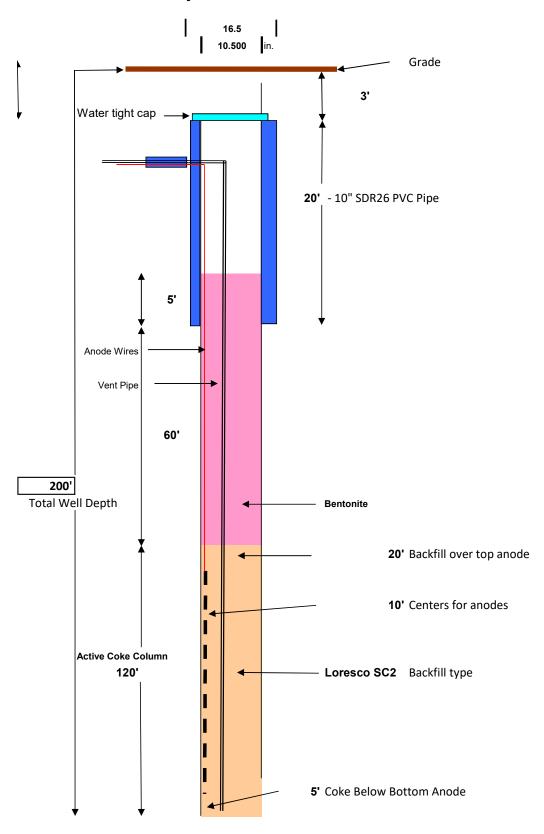

| Expected Spud Date:                                                                                                                                                                                                                                                                        | Spot Description:                                                                                                                        |
|--------------------------------------------------------------------------------------------------------------------------------------------------------------------------------------------------------------------------------------------------------------------------------------------|------------------------------------------------------------------------------------------------------------------------------------------|
| month day year                                                                                                                                                                                                                                                                             |                                                                                                                                          |
|                                                                                                                                                                                                                                                                                            | Sec Twp S. R E W                                                                                                                         |
| OPERATOR: License#                                                                                                                                                                                                                                                                         |                                                                                                                                          |
| Name:                                                                                                                                                                                                                                                                                      |                                                                                                                                          |
| Address 1:                                                                                                                                                                                                                                                                                 | Is SECTION: Regular Irregular?                                                                                                           |
| Address 2: State: Zip: +                                                                                                                                                                                                                                                                   | (Check directions from nearest outside corner boundries)                                                                                 |
| Contact Person:                                                                                                                                                                                                                                                                            | County:                                                                                                                                  |
| Phone:                                                                                                                                                                                                                                                                                     | Facility Name:                                                                                                                           |
|                                                                                                                                                                                                                                                                                            | Borehole Number:                                                                                                                         |
| CONTRACTOR: License#                                                                                                                                                                                                                                                                       | Ground Surface Elevation: MSL                                                                                                            |
| Name:                                                                                                                                                                                                                                                                                      | Cathodic Borehole Total Depth:                                                                                                           |
| Type Drilling Equipment:                                                                                                                                                                                                                                                                   | Depth to Bedrock: feet Water Information                                                                                                 |
| ☐ Air Rotary ☐ Other                                                                                                                                                                                                                                                                       | Aquifer Penetration: None Single Multiple                                                                                                |
| Construction Features                                                                                                                                                                                                                                                                      | Depth to bottom of fresh water:                                                                                                          |
| Length of Cathodic Surface (Non-Metallic) Casing  Planned to be set:                                                                                                                                                                                                                       | Depth to bottom of usable water:                                                                                                         |
| Length of Conductor pipe (if any):                                                                                                                                                                                                                                                         | Water well within one-quarter mile: Yes No                                                                                               |
| Surface casing borehole size: inches                                                                                                                                                                                                                                                       | Public water supply well within one mile: Yes No                                                                                         |
| Cathodic surface casing size: inches                                                                                                                                                                                                                                                       | Water Source for Drilling Operations:                                                                                                    |
| Cathodic surface casing size: ; ; ; ;                                                                                                                                                                                                                                                      | ☐ Well ☐ Farm Pond ☐ Stream ☐ Other                                                                                                      |
|                                                                                                                                                                                                                                                                                            | Water Well Location:                                                                                                                     |
| Cathodic surface casing will terminate at:                                                                                                                                                                                                                                                 | DWR Permit #                                                                                                                             |
| ☐ Above surface ☐ Surface Vault ☐ Below Surface Vault                                                                                                                                                                                                                                      | Standard Dimension Ratio (SDR) is =                                                                                                      |
| Pitless casing adaptor will be used: Yes No Depthfeet                                                                                                                                                                                                                                      | (Cathodic surface csg. O.D. in inches / MWT in inches = SDR)                                                                             |
| Anode installation depths are:;; ;; ;;                                                                                                                                                                                                                                                     | Annular space between borehole and casing will be grouted with:                                                                          |
|                                                                                                                                                                                                                                                                                            | Concrete Neat Cement Bentonite Cement Bentonite Clay                                                                                     |
| ;;;;;;                                                                                                                                                                                                                                                                                     | Anode vent pipe will be set at: feet above surface                                                                                       |
|                                                                                                                                                                                                                                                                                            | Anode conductor (backfill) material TYPE:                                                                                                |
|                                                                                                                                                                                                                                                                                            | Depth of BASE of Backfill installation material:                                                                                         |
| AFFIDAVIT                                                                                                                                                                                                                                                                                  | Depth of TOP of Backfill installation material:                                                                                          |
| The undersigned hereby affirms that the drilling, completion and eventual plugging<br>of this well will comply with K.S.A. 55-101 et. seq.                                                                                                                                                 | Botefiole will be Fie-Flugged! Tes TNO                                                                                                   |
| t is agreed that the following minimum requirements will be met:                                                                                                                                                                                                                           |                                                                                                                                          |
| <ol> <li>Notify the appropriate District office prior to spudding and again before plugging the<br/>and placement is necessary prior to plugging. In all cases, notify District Office prio</li> </ol>                                                                                     | ,                                                                                                                                        |
| 2. Notify appropriate District Office 48 hours prior to workover or re-entry.                                                                                                                                                                                                              |                                                                                                                                          |
| 3. A copy of the approved notice of intent to drill shall be posted on each drilling rig.                                                                                                                                                                                                  |                                                                                                                                          |
| 4. The minimum amount of cathodic surface casing as specified below shall be set by                                                                                                                                                                                                        |                                                                                                                                          |
| <ol> <li>File all required forms: a. File Drill Pit Application (form CDP-1) with Intent to Drill (<br/>Act (form KSONA-1) with Cathodic Protection Borehole Intent (CB-1) c. File Compl<br/>d. Submit plugging report (CP-4) within 60 days after final plugging is completed.</li> </ol> | form CB-1). b. File Certification of Compliance with Kansas Surface Owner Notification etion Form (ACO-1) within 60 days from spud date. |
|                                                                                                                                                                                                                                                                                            |                                                                                                                                          |
| Submitted Electronically                                                                                                                                                                                                                                                                   |                                                                                                                                          |
| Capitation Libertofficially                                                                                                                                                                                                                                                                |                                                                                                                                          |
| For KCC Use ONLY                                                                                                                                                                                                                                                                           |                                                                                                                                          |
| API # 15                                                                                                                                                                                                                                                                                   | If this permit has expired or will not be drilled, check a box below, sign, date and return                                              |
| Conductor pipe requiredfeet                                                                                                                                                                                                                                                                | to the address below.                                                                                                                    |
|                                                                                                                                                                                                                                                                                            |                                                                                                                                          |
| Minimum Cathodic Surface Casing Required:feet                                                                                                                                                                                                                                              | Permit Expired Well Not Drilled                                                                                                          |
| Approved by:                                                                                                                                                                                                                                                                               |                                                                                                                                          |
| This authorization expires:                                                                                                                                                                                                                                                                |                                                                                                                                          |
| (This authorization void if drilling not started within 12 months of approval date.)                                                                                                                                                                                                       |                                                                                                                                          |
|                                                                                                                                                                                                                                                                                            | Date Signature of Operator or Agent                                                                                                      |
| Spud date: Agent:                                                                                                                                                                                                                                                                          |                                                                                                                                          |
|                                                                                                                                                                                                                                                                                            | J                                                                                                                                        |