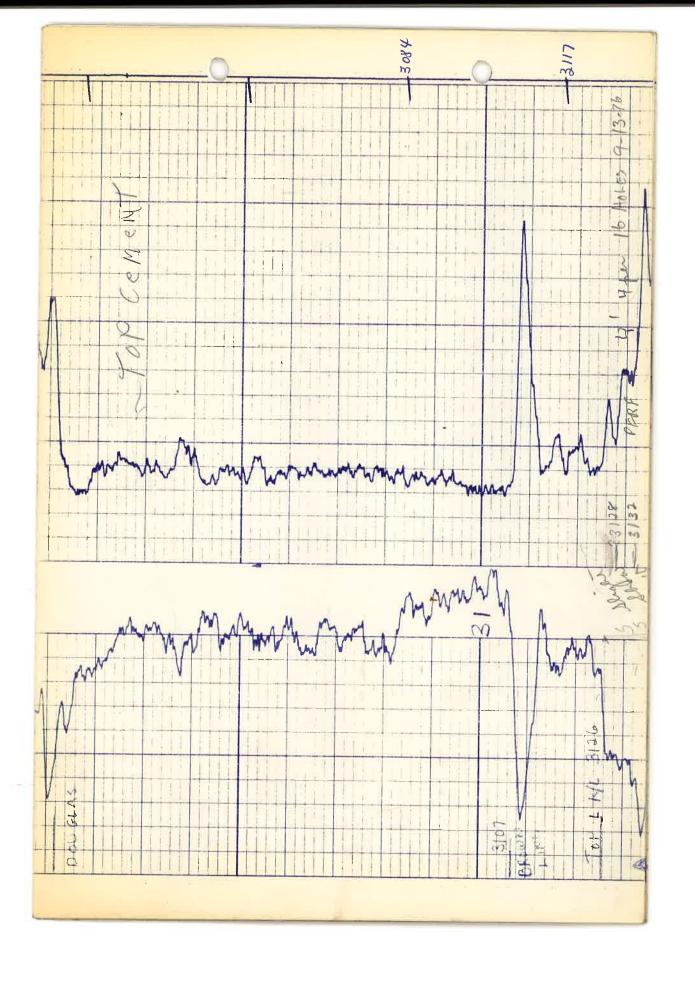

### Perforations And Bridge Plug Sets

| Perforation Top | Perforation Base | Formation       | Bridge Plug Depth |
|-----------------|------------------|-----------------|-------------------|
| 3128            | 3132             | Lansing/KC      |                   |
| 3172            | 3175             | Lansing/KC      |                   |
| 3192            | 3194             | Lansing/KC      |                   |
| 3382            | 3388             | Lansing/KC      |                   |
| 3417            |                  | Arbuckle - O.H. |                   |

## Gamma Ray Neutron

| FILE NO.               | COMPANY       | F.6.           | Ho       | 11            | * -            |
|------------------------|---------------|----------------|----------|---------------|----------------|
|                        |               |                | G        | B-#6          |                |
| 18610                  | FIELD_S       | nide           | 7        |               | *              |
| Stier +                | COUNTY ST     | aftor          | Q_       | STATE_A       | ANSAS          |
| Jankyou                | SE-SU $SE-SU$ | U-SW<br>NP 215 | P RG     | log<br>E11w   | Other Services |
| Permanent Datum Wel    | ded Call      | 02             | Elev     | *             | KB / 770       |
| Log Measured from W    | 1, 5          | Ft. Ab         | ove Pern | nanent Datum  |                |
| Drilling Measured from |               |                |          |               | GL / 76 6      |
| Date                   | 12-17-1       | -8             |          | 0             |                |
| Run No.                | ONE           |                | ,        |               |                |
| Type Log               | 6/R-N/        | N              |          |               |                |
| Depth-Driller          | 3425          |                |          | 11            |                |
| Depth-Logger           | 3427          |                | /        | 1102          |                |
| Bottom Logged Interval | 3426          | 1 1            | //       | 114           |                |
| Top Logged Interval    | 2850          |                |          | 3             |                |
| Type Fluid in Hole     | Weter         | . 0            | 1        |               |                |
| Salinity Ppm Cl.       |               |                | 10       |               |                |
| Density Lb./Gal.       |               |                |          |               |                |
| Level                  | 3350          |                |          |               |                |
| Max. Rec. Temp. Deg. F |               |                |          |               |                |
| Opr. Rig Time          | 2-m.          |                |          |               | -              |
| Recorded By            | R. HARR       | 18             |          |               |                |
| Witnessed By           | Mr Pool       |                |          |               |                |
|                        |               |                | -        |               |                |
| Run Bore Hole          |               | -              |          | Casing Record |                |
| No. Bit From           | То            | Size           | Wgt.     | From          | To             |
|                        |               | 472            |          | Surt          | 3414           |
|                        |               |                |          |               |                |
|                        |               | <b> </b>       |          |               |                |
|                        |               | +              |          |               |                |
|                        | *             | ·              |          |               |                |
|                        |               | ="========     | -        |               |                |

|                |         |                |                |                   |                   |        |                    |                  |            |                 |                 |                 |              |           | API N. Units        |     | 071                                                                |                       |  |
|----------------|---------|----------------|----------------|-------------------|-------------------|--------|--------------------|------------------|------------|-----------------|-----------------|-----------------|--------------|-----------|---------------------|-----|--------------------------------------------------------------------|-----------------------|--|
| uo             |         |                |                |                   |                   |        |                    |                  |            |                 |                 |                 |              | Neutron   | Zero                |     | 7-6                                                                | iterature:            |  |
| Neutron        |         |                |                |                   |                   |        |                    |                  |            |                 |                 |                 |              |           | Sens.               |     | 15 ax 1                                                            | Reference Literature: |  |
|                |         |                |                |                   | 0.                |        |                    |                  |            |                 |                 |                 |              |           | T.C.                | 0   | 0:                                                                 | -E                    |  |
| nt Data        | Run No. | Log Type       | Tool Model No. | Diam.             | Detect. Model No. | Туре   | Length             | Source Model No. | Serial No. | Spacing         | Type            | Strength        | ) Data       |           | API G.R. Units      | ×   | <i>9</i> 0                                                         | 100 SALK              |  |
| Equipment Data |         |                |                |                   |                   |        |                    |                  |            |                 |                 |                 | Logging Data | Gamma Ray | Zero<br>Div. 1 or D | 7-1 | -6                                                                 | Approx                |  |
| 1              |         |                |                |                   |                   |        |                    |                  |            |                 |                 |                 |              |           | Sens.               | 13  | 9                                                                  | nt h                  |  |
| Ray            | -       |                |                |                   |                   |        |                    |                  | ral        |                 |                 |                 |              | ď         | T.C.                |     | o<br>o                                                             | 17                    |  |
| Gamma          |         |                |                |                   |                   |        |                    |                  | General    |                 |                 |                 |              |           | Speed<br>Ft /Min    | 2.5 | 3                                                                  | FD                    |  |
| )              |         |                |                | 40.               |                   |        | ce                 |                  |            |                 |                 |                 |              | General   | Depths              | 0   | 2850                                                               | TOMENT                |  |
|                | Run No. | Tool Model No. | Diam.          | Detect. Model No. | Туре              | Length | Dist. to N. Source |                  |            | Hoist Truck No. | Inst. Truck No. | Tool Serial No. |              | Se        | Run De              | m   | 3300<br>000<br>000<br>000<br>000<br>000<br>000<br>000<br>000<br>00 | Remarks:              |  |