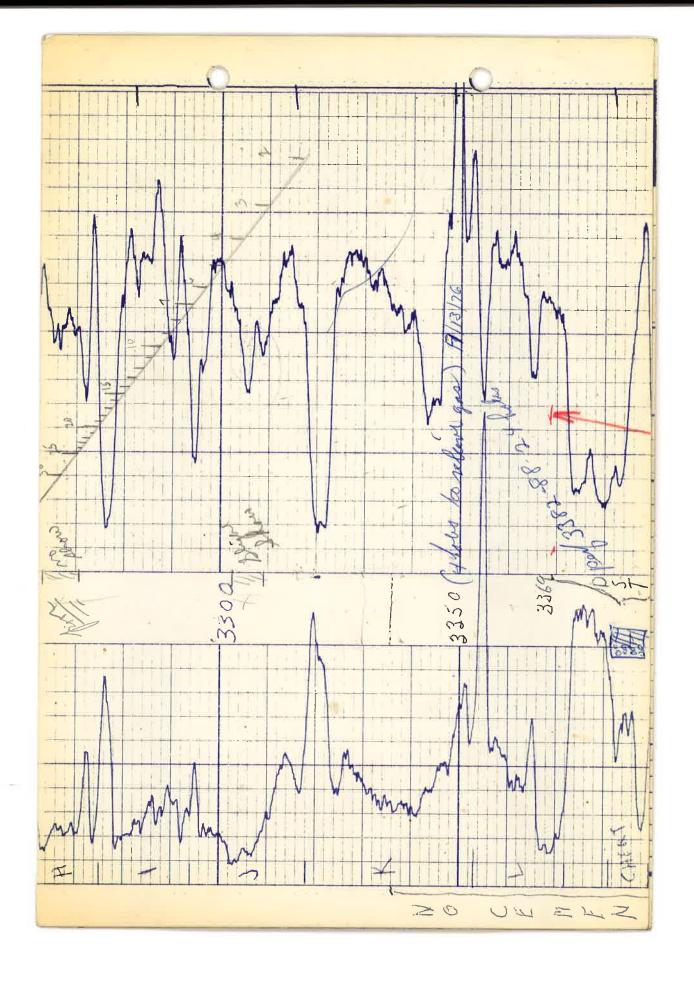

### Perforations And Bridge Plug Sets

| Perforation Top | Perforation Base | Formation       | Bridge Plug Depth |
|-----------------|------------------|-----------------|-------------------|
| 3128            | 3132             | Lansing/KC      |                   |
| 3172            | 3175             | Lansing/KC      |                   |
| 3192            | 3194             | Lansing/KC      |                   |
| 3382            | 3388             | Lansing/KC      |                   |
| 3417            |                  | Arbuckle - O.H. |                   |

## Gamma Ray Neutron

| FILE NO.               | COMPANY       | F.6.           | Ho       | 11            | * -            |
|------------------------|---------------|----------------|----------|---------------|----------------|
|                        |               |                | G        | B-#6          |                |
| 18610                  | FIELD_S       | nide           | 7        |               | *              |
| Stier +                | COUNTY ST     | aftor          | Q_       | STATE_A       | ANSAS          |
| Jankyou                | SE-SU $SE-SU$ | U-SW<br>NP 215 | P RG     | log<br>E11w   | Other Services |
| Permanent Datum Wel    | ded Call      | 02             | Elev     | *             | KB / 770       |
| Log Measured from W    | 1, 5          | Ft. Ab         | ove Pern | nanent Datum  |                |
| Drilling Measured from |               |                |          |               | GL / 76 6      |
| Date                   | 12-17-1       | -8             |          | 0             |                |
| Run No.                | ONE           |                | ,        |               |                |
| Type Log               | 6/R-N/        | N              |          |               |                |
| Depth-Driller          | 3425          |                |          | 11            |                |
| Depth-Logger           | 3427          |                | /        | 1102          |                |
| Bottom Logged Interval | 3426          | 1 1            | //       | 114           |                |
| Top Logged Interval    | 2850          |                |          | 3             |                |
| Type Fluid in Hole     | Weter         | . 0            | 1        |               |                |
| Salinity Ppm Cl.       |               |                | 10       |               |                |
| Density Lb./Gal.       |               |                |          |               |                |
| Level                  | 3350          |                |          |               |                |
| Max. Rec. Temp. Deg. F |               |                |          |               |                |
| Opr. Rig Time          | 2-m.          |                |          |               | -              |
| Recorded By            | R. HARR       | 18             |          |               |                |
| Witnessed By           | Mr Pool       |                |          |               |                |
|                        |               |                | -        |               |                |
| Run Bore Hole          |               | -              |          | Casing Record |                |
| No. Bit From           | То            | Size           | Wgt.     | From          | To             |
|                        |               | 472            |          | Surt          | 3414           |
|                        |               |                |          |               |                |
|                        |               | <b> </b>       |          |               |                |
|                        |               | +              |          |               |                |
|                        | *             | ·              |          |               |                |
|                        |               | ="========     | -        |               |                |

|                |         |                |                |                   |                   |        |                    |                  |            |                 |                 |                 |              |           | API N. Units        |     | 071                                                                |                       |  |
|----------------|---------|----------------|----------------|-------------------|-------------------|--------|--------------------|------------------|------------|-----------------|-----------------|-----------------|--------------|-----------|---------------------|-----|--------------------------------------------------------------------|-----------------------|--|
| uo             |         |                |                |                   |                   |        |                    |                  |            |                 |                 |                 |              | Neutron   | Zero                |     | 7-6                                                                | iterature:            |  |
| Neutron        |         |                |                |                   |                   |        |                    |                  |            |                 |                 |                 |              |           | Sens.               |     | 15 ax 1                                                            | Reference Literature: |  |
|                |         |                |                |                   | 0.                |        |                    |                  |            |                 |                 |                 |              |           | T.C.                | 0   | 0:                                                                 | -E                    |  |
| nt Data        | Run No. | Log Type       | Tool Model No. | Diam.             | Detect. Model No. | Туре   | Length             | Source Model No. | Serial No. | Spacing         | Type            | Strength        | ) Data       |           | API G.R. Units      | ×   | <i>9</i> 0                                                         | 100 SALK              |  |
| Equipment Data |         |                |                |                   |                   |        |                    |                  |            |                 |                 |                 | Logging Data | Gamma Ray | Zero<br>Div. 1 or D | 7-1 | -6                                                                 | Approx                |  |
| 1              |         |                |                |                   |                   |        |                    |                  |            |                 |                 |                 |              |           | Sens.               | 13  | 9                                                                  | nt h                  |  |
| Ray            | -       |                |                |                   |                   |        |                    |                  | ral        |                 |                 |                 |              | ď         | T.C.                |     | o<br>o                                                             | 17                    |  |
| Gamma          |         |                |                |                   |                   |        |                    |                  | General    |                 |                 |                 |              |           | Speed<br>Ft /Min    | 2.5 | 3                                                                  | FD                    |  |
| )              |         |                |                | 40.               |                   |        | ce                 |                  |            |                 |                 |                 |              | General   | Depths              | 0   | 2850                                                               | TOMENT                |  |
|                | Run No. | Tool Model No. | Diam.          | Detect. Model No. | Туре              | Length | Dist. to N. Source |                  |            | Hoist Truck No. | Inst. Truck No. | Tool Serial No. |              | Se        | Run De              | m   | 3300<br>000<br>000<br>000<br>000<br>000<br>000<br>000<br>000<br>00 | Remarks:              |  |