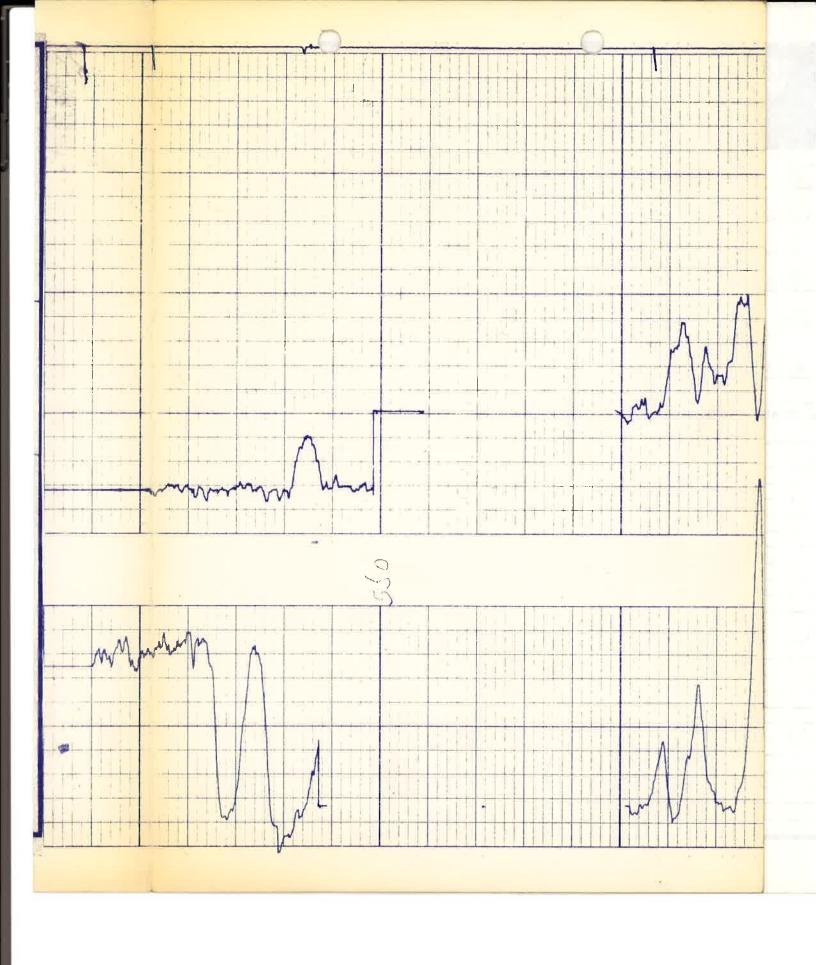

## Gamma Ray Neutron

| FILE NO.               | COMPANY       | F.6.           | Ho       | 11            | * -            |
|------------------------|---------------|----------------|----------|---------------|----------------|
|                        |               |                | G        | B-#6          |                |
| 18610                  | FIELD_S       | nide           | 7        |               | *              |
| Stier +                | COUNTY ST     | aftor          | Q_       | STATE_A       | ANSAS          |
| Jankyou                | SE-SU $SE-SU$ | U-SW<br>NP 215 | P RG     | log<br>E11w   | Other Services |
| Permanent Datum Wel    | ded Call      | 02             | Elev     | *             | KB / 770       |
| Log Measured from W    | 1, 5          | Ft. Ab         | ove Pern | nanent Datum  |                |
| Drilling Measured from |               |                |          |               | GL / 76 6      |
| Date                   | 12-17-1       | -8             |          | 0             |                |
| Run No.                | ONE           |                | ,        |               |                |
| Type Log               | 6/R-N/        | N              |          |               |                |
| Depth-Driller          | 3425          |                |          | 11            |                |
| Depth-Logger           | 3427          |                | /        | 1102          |                |
| Bottom Logged Interval | 3426          | 1 1            | //       | 114           |                |
| Top Logged Interval    | 2850          |                |          | 3             |                |
| Type Fluid in Hole     | Weter         | . 0            | 1        |               |                |
| Salinity Ppm Cl.       |               |                | 10       |               |                |
| Density Lb./Gal.       |               |                |          |               |                |
| Level                  | 3350          |                |          |               |                |
| Max. Rec. Temp. Deg. F |               |                |          |               |                |
| Opr. Rig Time          | 2-m.          |                |          |               | -              |
| Recorded By            | R. HARR       | 18             |          |               |                |
| Witnessed By           | Mr Pool       |                |          |               |                |
|                        |               |                | -        |               |                |
| Run Bore Hole          |               | -              |          | Casing Record |                |
| No. Bit From           | То            | Size           | Wgt.     | From          | To             |
|                        |               | 472            |          | Surt          | 3414           |
|                        |               |                |          |               |                |
|                        |               | <b> </b>       |          |               |                |
|                        |               | +              |          |               |                |
|                        | *             | ·              |          |               |                |
|                        |               | ="========     | -        |               |                |

|                |         |                |                |                   |                   |        |                    |                  |            |                 |                 |                 |              |           | API N. Units        |     | 071                                                                |                       |  |
|----------------|---------|----------------|----------------|-------------------|-------------------|--------|--------------------|------------------|------------|-----------------|-----------------|-----------------|--------------|-----------|---------------------|-----|--------------------------------------------------------------------|-----------------------|--|
| uo             |         |                |                |                   |                   |        |                    |                  |            |                 |                 |                 |              | Neutron   | Zero                |     | 7-6                                                                | iterature:            |  |
| Neutron        |         |                |                |                   |                   |        |                    |                  |            |                 |                 |                 |              |           | Sens.               |     | 15 ax 1                                                            | Reference Literature: |  |
|                |         |                |                |                   | 0.                |        |                    |                  |            |                 |                 |                 |              |           | T.C.                | 0   | 0:                                                                 | -E                    |  |
| nt Data        | Run No. | Log Type       | Tool Model No. | Diam.             | Detect. Model No. | Туре   | Length             | Source Model No. | Serial No. | Spacing         | Type            | Strength        | ) Data       |           | API G.R. Units      | ×   | <i>9</i> 0                                                         | 100 SALK              |  |
| Equipment Data |         |                |                |                   |                   |        |                    |                  |            |                 |                 |                 | Logging Data | Gamma Ray | Zero<br>Div. 1 or D | 7-1 | -6                                                                 | Approx                |  |
| 1              |         |                |                |                   |                   |        |                    |                  |            |                 |                 |                 |              |           | Sens.               | 13  | 9                                                                  | nt h                  |  |
| Ray            | -       |                |                |                   |                   |        |                    |                  | ral        |                 |                 |                 |              | ď         | T.C.                |     | o<br>o                                                             | 17                    |  |
| Gamma          |         |                |                |                   |                   |        |                    |                  | General    |                 |                 |                 |              |           | Speed<br>Ft /Min    | 2.5 | 3                                                                  | FD                    |  |
| )              |         |                |                | 40.               |                   |        | ce                 |                  |            |                 |                 |                 |              | General   | Depths              | 0   | 2850                                                               | TOMENT                |  |
|                | Run No. | Tool Model No. | Diam.          | Detect. Model No. | Туре              | Length | Dist. to N. Source |                  |            | Hoist Truck No. | Inst. Truck No. | Tool Serial No. |              | Se        | Run De              | m   | 3300<br>000<br>000<br>000<br>000<br>000<br>000<br>000<br>000<br>00 | Remarks:              |  |