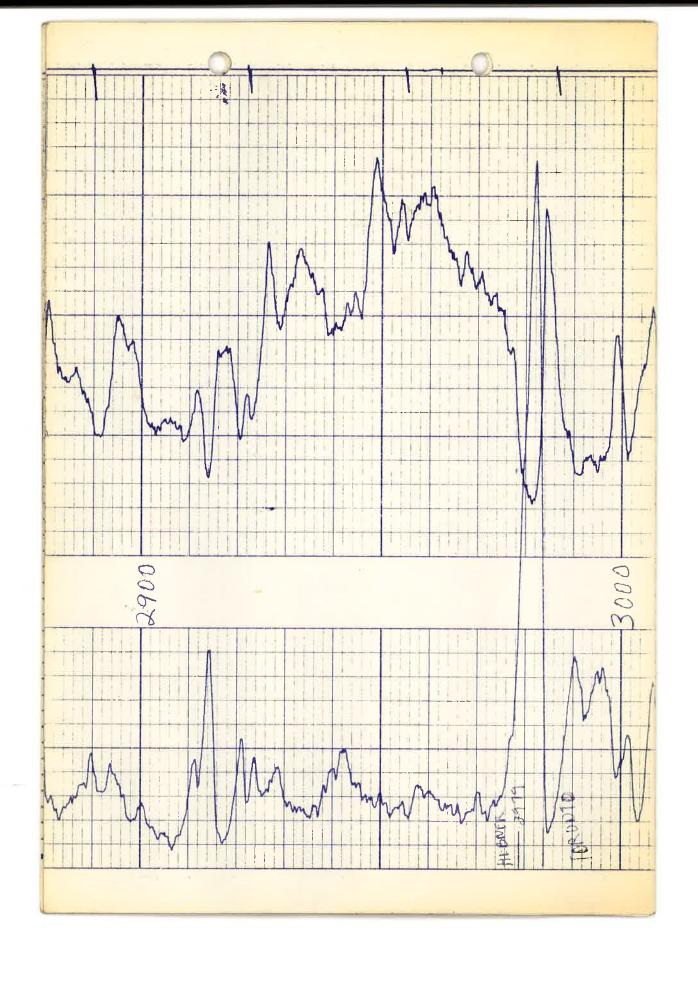

## Gamma Ray Neutron

| FILE NO.               | COMPANY       | F.6.           | Ho       | 11            | * -            |
|------------------------|---------------|----------------|----------|---------------|----------------|
|                        |               |                | G        | B-#6          |                |
| 18610                  | FIELD_S       | nide           | 7        |               | *              |
| Stier +                | COUNTY ST     | aftor          | Q_       | STATE_A       | ANSAS          |
| Jankyou                | SE-SU $SE-SU$ | U-SW<br>NP 215 | P RG     | log<br>E11w   | Other Services |
| Permanent Datum Wel    | ded Call      | 02             | Elev     | *             | KB / 770       |
| Log Measured from W    | 1, 5          | Ft. Ab         | ove Pern | nanent Datum  |                |
| Drilling Measured from |               |                |          |               | GL / 76 6      |
| Date                   | 12-17-1       | -8             |          | 0             |                |
| Run No.                | ONE           |                | ,        |               |                |
| Type Log               | 6/R-N/        | N              |          |               |                |
| Depth-Driller          | 3425          |                |          | 11            |                |
| Depth-Logger           | 3427          |                | /        | 1102          |                |
| Bottom Logged Interval | 3426          | 1 1            | //       | 114           |                |
| Top Logged Interval    | 2850          |                |          | 3             |                |
| Type Fluid in Hole     | Weter         | . 0            | 1        |               |                |
| Salinity Ppm Cl.       |               |                | 10       |               |                |
| Density Lb./Gal.       |               |                |          |               |                |
| Level                  | 3350          |                |          |               |                |
| Max. Rec. Temp. Deg. F |               |                |          |               |                |
| Opr. Rig Time          | 2-m.          |                |          |               | -              |
| Recorded By            | R. HARR       | 18             |          |               |                |
| Witnessed By           | Mr Pool       |                |          |               |                |
|                        |               |                | -        |               |                |
| Run Bore Hole          |               | -              |          | Casing Record |                |
| No. Bit From           | То            | Size           | Wgt.     | From          | To             |
|                        |               | 472            |          | Surt          | 3414           |
|                        |               |                |          |               |                |
|                        |               | <b> </b>       |          |               |                |
|                        |               | +              |          |               |                |
|                        | *             | ·              |          |               |                |
|                        |               | ="========     | -        |               |                |

|                |         |                |                |                   |                   |        |                    |                  |            |                 |                 |                 |              |           | API N. Units        |     | 071                                                                |                       |  |
|----------------|---------|----------------|----------------|-------------------|-------------------|--------|--------------------|------------------|------------|-----------------|-----------------|-----------------|--------------|-----------|---------------------|-----|--------------------------------------------------------------------|-----------------------|--|
| uo             |         |                |                |                   |                   |        |                    |                  |            |                 |                 |                 |              | Neutron   | Zero                |     | 7-6                                                                | iterature:            |  |
| Neutron        |         |                |                |                   |                   |        |                    |                  |            |                 |                 |                 |              |           | Sens.               |     | 15 ax 1                                                            | Reference Literature: |  |
|                |         |                |                |                   | 0.                |        |                    |                  |            |                 |                 |                 |              |           | T.C.                | 0   | 0:                                                                 | -E                    |  |
| nt Data        | Run No. | Log Type       | Tool Model No. | Diam.             | Detect. Model No. | Туре   | Length             | Source Model No. | Serial No. | Spacing         | Type            | Strength        | ) Data       |           | API G.R. Units      | ×   | <i>9</i> 0                                                         | 100 SALK              |  |
| Equipment Data |         |                |                |                   |                   |        |                    |                  |            |                 |                 |                 | Logging Data | Gamma Ray | Zero<br>Div. 1 or D | 7-1 | -6                                                                 | Approx                |  |
| 1              |         |                |                |                   |                   |        |                    |                  |            |                 |                 |                 |              |           | Sens.               | 13  | 9                                                                  | nt h                  |  |
| Ray            | -       |                |                |                   |                   |        |                    |                  | ral        |                 |                 |                 |              | ď         | T.C.                |     | o<br>o                                                             | 17                    |  |
| Gamma          |         |                |                |                   |                   |        |                    |                  | General    |                 |                 |                 |              |           | Speed<br>Ft /Min    | 2.5 | 3                                                                  | FD                    |  |
| )              |         |                |                | 40.               |                   |        | ce                 |                  |            |                 |                 |                 |              | General   | Depths              | 0   | 2850                                                               | TOMENT                |  |
|                | Run No. | Tool Model No. | Diam.          | Detect. Model No. | Туре              | Length | Dist. to N. Source |                  |            | Hoist Truck No. | Inst. Truck No. | Tool Serial No. |              | Se        | Run De              | m   | 3300<br>000<br>000<br>000<br>000<br>000<br>000<br>000<br>000<br>00 | Remarks:              |  |