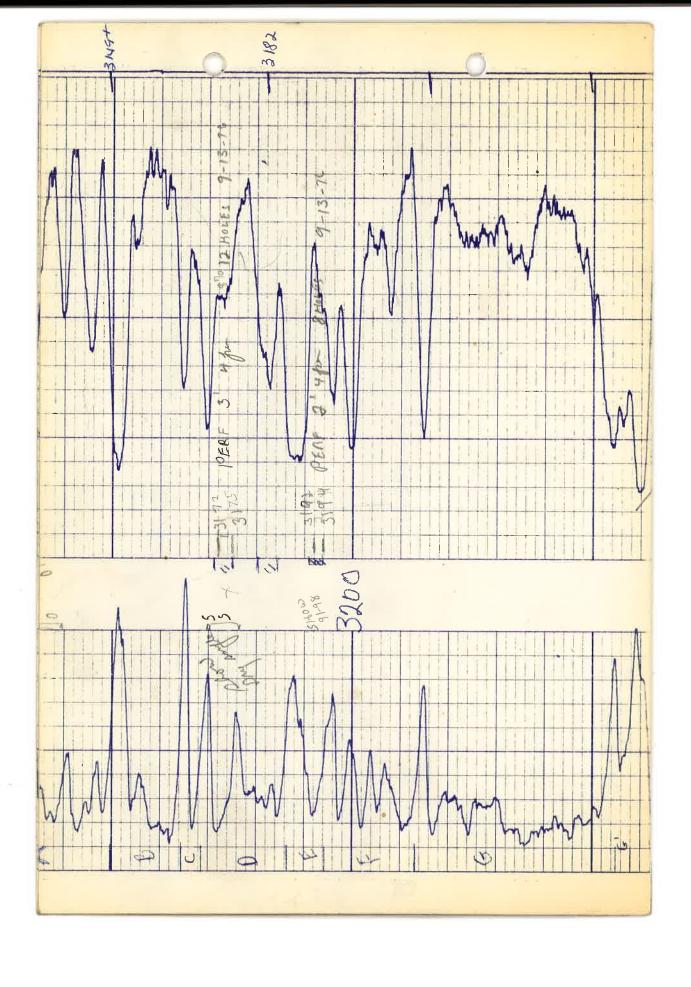

### Perforations And Bridge Plug Sets

| Perforation Top | Perforation Base | Formation       | Bridge Plug Depth |
|-----------------|------------------|-----------------|-------------------|
| 3128            | 3132             | Lansing/KC      |                   |
| 3172            | 3175             | Lansing/KC      |                   |
| 3192            | 3194             | Lansing/KC      |                   |
| 3382            | 3388             | Lansing/KC      |                   |
| 3417            |                  | Arbuckle - O.H. |                   |

## Gamma Ray Neutron

| FILE NO.               | COMPANY       | F.6.           | Ho       | 11            | * -            |
|------------------------|---------------|----------------|----------|---------------|----------------|
|                        |               |                | G        | B-#6          |                |
| 18610                  | FIELD_S       | nide           | 7        |               | *              |
| Stier +                | COUNTY ST     | aftor          | Q_       | STATE_A       | ANSAS          |
| Jankyou                | SE-SU $SE-SU$ | U-SW<br>NP 215 | P RG     | log<br>E11w   | Other Services |
| Permanent Datum Wel    | ded Call      | 02             | Elev     | *             | KB / 770       |
| Log Measured from W    | 1, 5          | Ft. Ab         | ove Pern | nanent Datum  |                |
| Drilling Measured from |               |                |          |               | GL / 76 6      |
| Date                   | 12-17-1       | -8             |          | 0             |                |
| Run No.                | ONE           |                | ,        |               |                |
| Type Log               | 6/R-N/        | N              |          |               |                |
| Depth-Driller          | 3425          |                |          | 11            |                |
| Depth-Logger           | 3427          |                | /        | 1102          |                |
| Bottom Logged Interval | 3426          | 1 1            | //       | 114           |                |
| Top Logged Interval    | 2850          |                |          | 3             |                |
| Type Fluid in Hole     | Weter         | . 0            | 1        |               |                |
| Salinity Ppm Cl.       |               |                | 10       |               |                |
| Density Lb./Gal.       |               |                |          |               |                |
| Level                  | 3350          |                |          |               |                |
| Max. Rec. Temp. Deg. F |               |                |          |               |                |
| Opr. Rig Time          | 2-m.          |                |          |               | -              |
| Recorded By            | R. HARR       | 18             |          |               |                |
| Witnessed By           | Mr Pool       |                |          |               |                |
|                        |               |                | -        |               |                |
| Run Bore Hole          |               | -              |          | Casing Record |                |
| No. Bit From           | То            | Size           | Wgt.     | From          | To             |
|                        |               | 472            |          | Surt          | 3414           |
|                        |               |                |          |               |                |
|                        |               | <b> </b>       |          |               |                |
|                        |               | +              |          |               |                |
|                        | *             | ·              |          |               |                |
|                        |               | ="========     | -        |               |                |

|                |         |                |                |                   |                   |        |                    |                  |            |                 |                 |                 |              |           | API N. Units        |     | 071                                                                |                       |  |
|----------------|---------|----------------|----------------|-------------------|-------------------|--------|--------------------|------------------|------------|-----------------|-----------------|-----------------|--------------|-----------|---------------------|-----|--------------------------------------------------------------------|-----------------------|--|
| uo             |         |                |                |                   |                   |        |                    |                  |            |                 |                 |                 |              | Neutron   | Zero                |     | 7-6                                                                | iterature:            |  |
| Neutron        |         |                |                |                   |                   |        |                    |                  |            |                 |                 |                 |              |           | Sens.               |     | 15 ax 1                                                            | Reference Literature: |  |
|                |         |                |                |                   | 0.                |        |                    |                  |            |                 |                 |                 |              |           | T.C.                | 0   | 0:                                                                 | -E                    |  |
| nt Data        | Run No. | Log Type       | Tool Model No. | Diam.             | Detect. Model No. | Туре   | Length             | Source Model No. | Serial No. | Spacing         | Type            | Strength        | ) Data       |           | API G.R. Units      | ×   | <i>9</i> 0                                                         | 100 SALK              |  |
| Equipment Data |         |                |                |                   |                   |        |                    |                  |            |                 |                 |                 | Logging Data | Gamma Ray | Zero<br>Div. 1 or D | 7-1 | -6                                                                 | Approx                |  |
| 1              |         |                |                |                   |                   |        |                    |                  |            |                 |                 |                 |              |           | Sens.               | 13  | 9                                                                  | nt h                  |  |
| Ray            | -       |                |                |                   |                   |        |                    |                  | ral        |                 |                 |                 |              | ď         | T.C.                |     | o<br>o                                                             | 17                    |  |
| Gamma          |         |                |                |                   |                   |        |                    |                  | General    |                 |                 |                 |              |           | Speed<br>Ft /Min    | 2.5 | 3                                                                  | FD                    |  |
| )              |         |                |                | 40.               |                   |        | ce                 |                  |            |                 |                 |                 |              | General   | Depths              | 0   | 2850                                                               | TOMENT                |  |
|                | Run No. | Tool Model No. | Diam.          | Detect. Model No. | Туре              | Length | Dist. to N. Source |                  |            | Hoist Truck No. | Inst. Truck No. | Tool Serial No. |              | Se        | Run De              | m   | 3300<br>000<br>000<br>000<br>000<br>000<br>000<br>000<br>000<br>00 | Remarks:              |  |