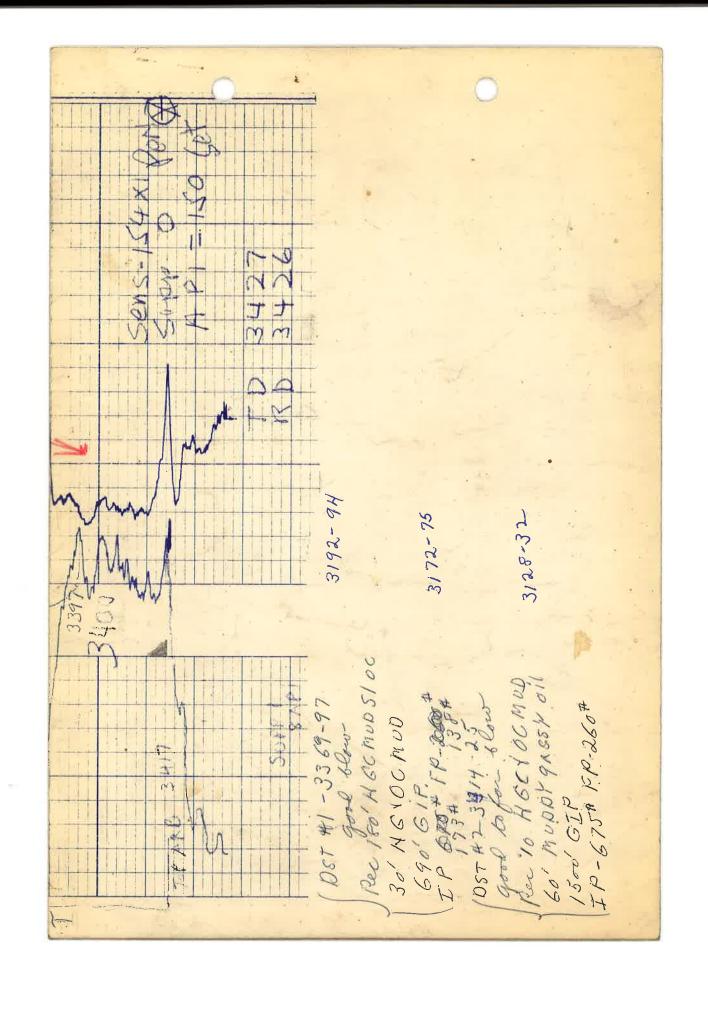

### Perforations And Bridge Plug Sets

| Perforation Top | Perforation Base | Formation       | Bridge Plug Depth |
|-----------------|------------------|-----------------|-------------------|
| 3128            | 3132             | Lansing/KC      |                   |
| 3172            | 3175             | Lansing/KC      |                   |
| 3192            | 3194             | Lansing/KC      |                   |
| 3382            | 3388             | Lansing/KC      |                   |
| 3417            |                  | Arbuckle - O.H. |                   |

## Gamma Ray Neutron

| FILE NO.               | COMPANY       | F.6.           | Ho       | 11            | * -            |
|------------------------|---------------|----------------|----------|---------------|----------------|
|                        |               |                | G        | B-#6          |                |
| 18610                  | FIELD_S       | nide           | 7        |               | *              |
| Stier +                | COUNTY ST     | aftor          | Q_       | STATE_A       | ANSAS          |
| Jankyou                | SE-SU $SE-SU$ | U-SW<br>NP 215 | P RG     | log<br>E11w   | Other Services |
| Permanent Datum Wel    | ded Call      | 02             | Elev     | *             | KB / 770       |
| Log Measured from W    | 1, 5          | Ft. Ab         | ove Pern | nanent Datum  |                |
| Drilling Measured from |               |                |          |               | GL / 76 6      |
| Date                   | 12-17-1       | -8             |          | 0             |                |
| Run No.                | ONE           |                | ,        |               |                |
| Type Log               | 6/R-N/        | N              |          |               |                |
| Depth-Driller          | 3425          |                |          | 11            |                |
| Depth-Logger           | 3427          |                | /        | 1102          |                |
| Bottom Logged Interval | 3426          | 1 1            | //       | 114           |                |
| Top Logged Interval    | 2850          |                |          | 3             |                |
| Type Fluid in Hole     | Weter         | . 0            | 1        |               |                |
| Salinity Ppm Cl.       |               |                | 10       |               |                |
| Density Lb./Gal.       |               |                |          |               |                |
| Level                  | 3350          |                |          |               |                |
| Max. Rec. Temp. Deg. F |               |                |          |               |                |
| Opr. Rig Time          | 2-m.          |                |          |               | -              |
| Recorded By            | R. HARR       | 18             |          |               |                |
| Witnessed By           | Mr Pool       |                |          |               |                |
|                        |               |                | -        |               |                |
| Run Bore Hole          |               | -              |          | Casing Record |                |
| No. Bit From           | То            | Size           | Wgt.     | From          | To             |
|                        |               | 472            |          | Surt          | 3414           |
|                        |               |                |          |               |                |
|                        |               | <b> </b>       |          |               |                |
|                        |               | +              |          |               |                |
|                        | *             | ·              |          |               |                |
|                        |               | ="========     | -        |               |                |

|                |         |                |                |                   |                   |        |                    |                  |            |                 |                 |                 |              |           | API N. Units        |     | 071                                                                |                       |  |
|----------------|---------|----------------|----------------|-------------------|-------------------|--------|--------------------|------------------|------------|-----------------|-----------------|-----------------|--------------|-----------|---------------------|-----|--------------------------------------------------------------------|-----------------------|--|
| uo             |         |                |                |                   |                   |        |                    |                  |            |                 |                 |                 |              | Neutron   | Zero                |     | 7-6                                                                | iterature:            |  |
| Neutron        |         |                |                |                   |                   |        |                    |                  |            |                 |                 |                 |              |           | Sens.               |     | 15 ax 1                                                            | Reference Literature: |  |
|                |         |                |                |                   | 0.                |        |                    |                  |            |                 |                 |                 |              |           | T.C.                | 0   | 0:                                                                 | -E                    |  |
| nt Data        | Run No. | Log Type       | Tool Model No. | Diam.             | Detect. Model No. | Туре   | Length             | Source Model No. | Serial No. | Spacing         | Type            | Strength        | ) Data       |           | API G.R. Units      | ×   | <i>9</i> 0                                                         | 100 SALK              |  |
| Equipment Data |         |                |                |                   |                   |        |                    |                  |            |                 |                 |                 | Logging Data | Gamma Ray | Zero<br>Div. 1 or D | 7-1 | -6                                                                 | Approx                |  |
| 1              |         |                |                |                   |                   |        |                    |                  |            |                 |                 |                 |              |           | Sens.               | 13  | 9                                                                  | nt h                  |  |
| Ray            | -       |                |                |                   |                   |        |                    |                  | ral        |                 |                 |                 |              | ď         | T.C.                |     | o<br>o                                                             | 17                    |  |
| Gamma          |         |                |                |                   |                   |        |                    |                  | General    |                 |                 |                 |              |           | Speed<br>Ft /Min    | 2.5 | 3                                                                  | FD                    |  |
| )              |         |                |                | 40.               |                   |        | ce                 |                  |            |                 |                 |                 |              | General   | Depths              | 0   | 2850                                                               | TOMENT                |  |
|                | Run No. | Tool Model No. | Diam.          | Detect. Model No. | Туре              | Length | Dist. to N. Source |                  |            | Hoist Truck No. | Inst. Truck No. | Tool Serial No. |              | Se        | Run De              | m   | 3300<br>000<br>000<br>000<br>000<br>000<br>000<br>000<br>000<br>00 | Remarks:              |  |