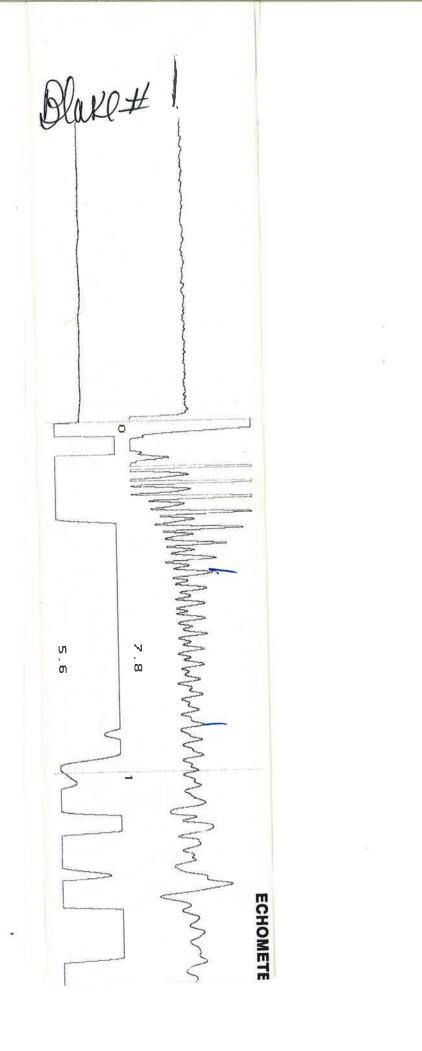

September 11, 2018

Tom Kaetzer RedBud Oil & Gas Operating, LLC 16000 STUEBNER AIRLINE RD SUITE 320 SPRING, TX 77379

Re: Temporary Abandonment API 15-125-29494-00-00 BLAKE 1 SW/4 Sec.26-31S-15E Montgomery County, Kansas