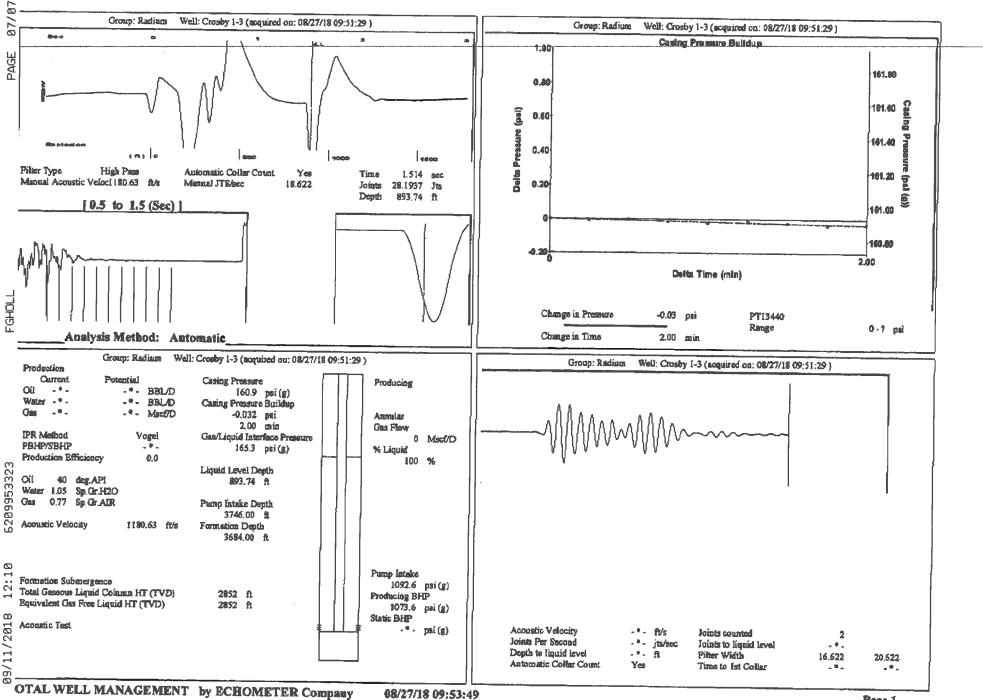

| KCC District Office #2 - 3450 N. Rock Road, Building 600, Suite 601, Wichita, KS 67226 | Phone 316.337.7400 |
|                                                                                                                                                                                 | KCC District Office #3 - 137 E. 21st St., Chanute, KS 66720                            | Phone 620.902.6450 |
| State         State         State         State         State         State           State         State         State         State         State         State         State | KCC District Office #4 - 2301 E. 13th Street, Hays, KS 67601-2651                      | Phone 785.261.6250 |



OTAL WELL MANAGEMENT by ECHOMETER Company

## STATE OF KANSAS

Corporation Commission Conservation Division District No. 1 210 E. Frontview, Suite A Dodge City, KS 67801



PHONE: 620-682-7933 http://kcc.ks.gov/

GOVERNOR JEFF COLYER, M.D. Shari Feist Albrecht, Chair | Jay Scott Emler, Commissioner | Dwight D. Keen, Commissioner

September 18, 2018

Margery L. Nagel F. G. Holl Company L.L.C. 9431 E CENTRAL STE 100 WICHITA, KS 67206-2563

Re: Temporary Abandonment API 15-145-21627-00-00 CROSBY 1-3 SW/4 Sec.03-20S-16W Pawnee County, Kansas

Dear Margery L. Nagel:

"Your temporary abandonment (TA) application for the well listed above has been approved. In accordance with K.A.R. 82-3-111 the TA status of this well will expire 09/18/2019.

\* If you return this well to service or plug it, pl