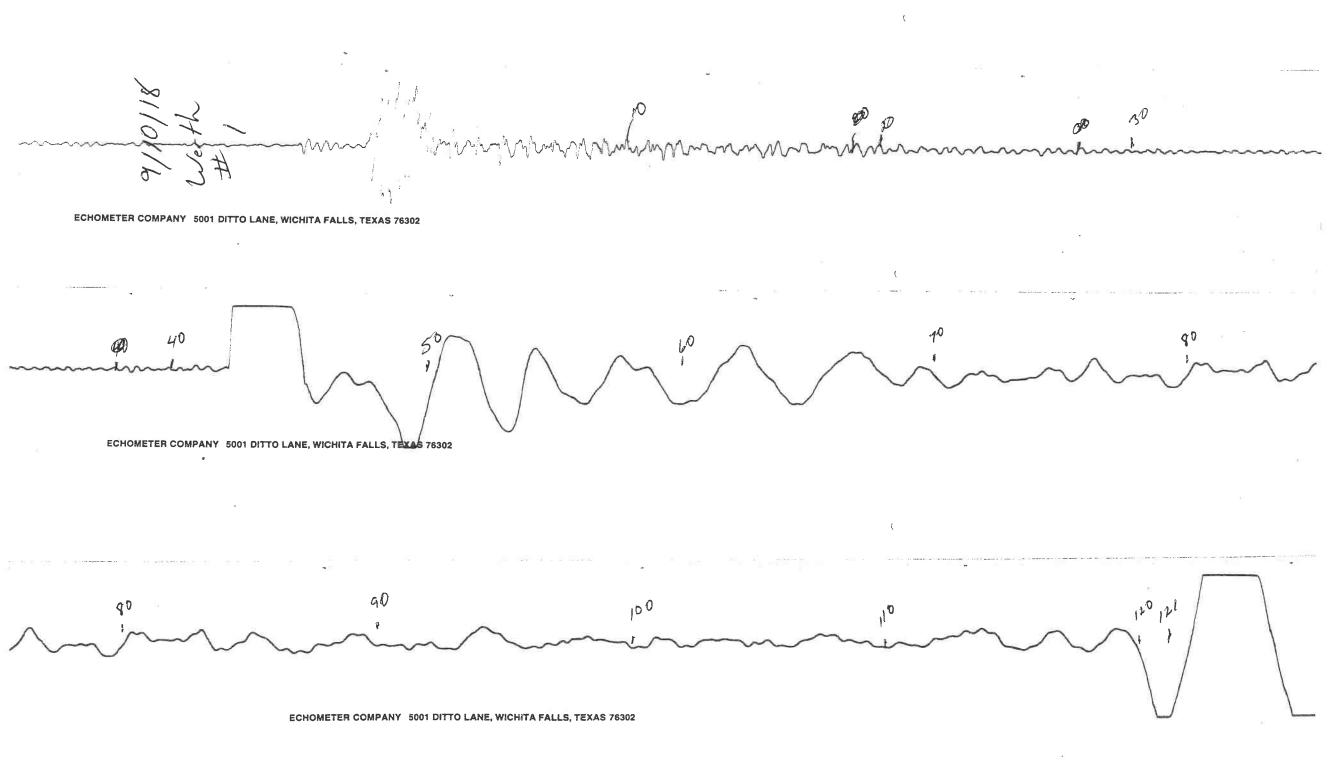

September 13, 2018

Dylan Klaus Vess Oil Corporation 1700 WATERFRONT PKWY BLDG 500 WICHITA, KS 67206-6619

Re: Temporary Abandonment API 15-179-20900-00-00 WERTH 1 SE/4 Sec.02-10S-26W Sheridan County, Kansas