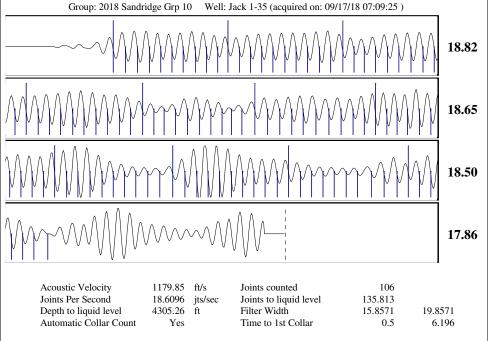

Pressure **Production** Static BHP - \* - psi (g) Oil Production 0 BBL/D Static BHP Method Water Production 1 BBL/D Acoustic - \* - Mscf/D Static BHP Date 09/17/2018 Gas Production Production Date 08/12/2016 Producing BHP - \* - psi (g) Producing BHP Method Acoustic **Temperatures** 

**Surface Producing Pressures** 

Tubing Pressure -\*- psi (g) Casing Pressure 135.0 psi (g)

08/16/2016

4328.00 ft

Fluid Properties
Oil API

Bottomhole Temperature

Surface Temperature

\_ \* \_

Oil API 40 deg.API Water Specific Gravity 1.05 Sp.Gr.H2O

## Casing Pressure Buildup

Producing BHP Date

Formation Depth

Change in Pressure 0.085 psi Over Change in Time 1.00 min

TOTAL WELL MANAGEMENT by ECHOMETER Company

09/17/18 07:10:58

Page 1

70 deg F

150 deg F

## Gyrodata, Inc. Mid-Continent









# STATE OF KANSAS

Corporation Commission Conservation Division District Office No. 2 3450 N. Rock Road Building 600, Suite 601 Wichita, KS 67226



Phone: 316-337-7400 Fax: 316-630-4005 http://kee.ks.gov/

## GOVERNOR JEFF COLYER, M.D.

SHARI FEIST ALBRECHT, CHAIR | JAY SCOTT EMLER, COMMISSIONER | DWIGHT D. KEEN, COMMISSIONER

October 10, 2018

Laci Bevans
SandRidge Exploration and Production LLC
123 ROBERT S. KERR AVE
OKLAHOMA CITY, OK 73102-6406

Re: Temporary Abandonment API 15-077-21639-00-00 JACK 1-35 NW/4 Sec.35-33S-06W Harper County, Kansas

## Dear Laci Bevans:

- "Your temporary abandonment (TA) application for the well listed above has been approved. In accordance with K.A.R. 82-3-111 the TA status of this well will expire 10/10/2019.
- \* If you return this well to service or