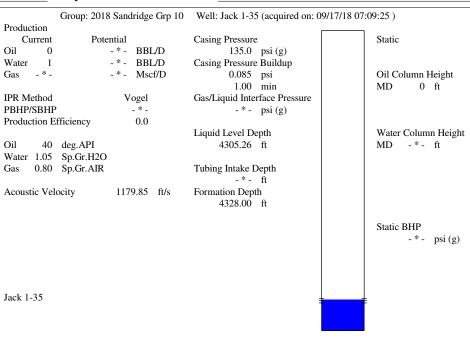

#### **Conditions**

Pressure **Production** Static BHP - \* - psi (g) Oil Production 0 BBL/D Static BHP Method Water Production 1 BBL/D Acoustic - \* - Mscf/D Static BHP Date 09/17/2018 Gas Production Production Date 08/12/2016 Producing BHP - \* - psi (g) Producing BHP Method Acoustic **Temperatures** 

**Surface Producing Pressures** 

Tubing Pressure -\*- psi (g) Casing Pressure 135.0 psi (g)

08/16/2016

4328.00 ft

Fluid Properties
Oil API

Bottomhole Temperature

Surface Temperature

\_ \* \_

Oil API 40 deg.API Water Specific Gravity 1.05 Sp.Gr.H2O

## Casing Pressure Buildup

Producing BHP Date

Formation Depth

Change in Pressure 0.085 psi Over Change in Time 1.00 min

TOTAL WELL MANAGEMENT by ECHOMETER Company

09/17/18 07:10:58

Page 1

70 deg F