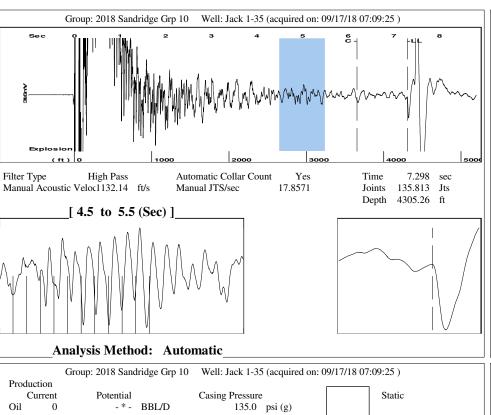

## Casing Pressure Buildup

Producing BHP Date

Formation Depth

Change in Pressure 0.085 psi Over Change in Time 1.00 min

TOTAL WELL MANAGEMENT by ECHOMETER Company

09/17/18 07:10:58

Page 1

70 deg F