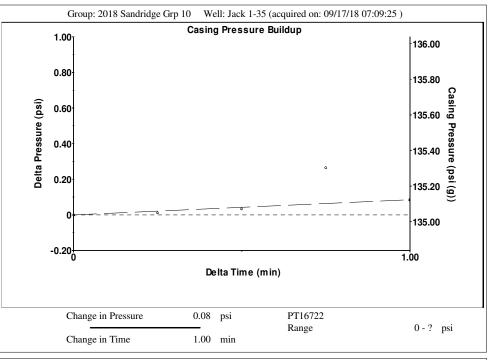

## Casing Pressure Buildup

Producing BHP Date

Formation Depth

Change in Pressure 0.085 psi Over Change in Time 1.00 min

TOTAL WELL MANAGEMENT by ECHOMETER Company

09/17/18 07:10:58

Page 1

70 deg F