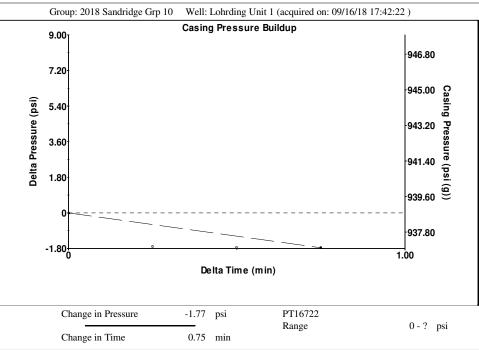

## **Casing Pressure Buildup**

Change in Pressure -1.769 psi 0.75 min Over Change in Time

TOTAL WELL MANAGEMENT by ECHOMETER Company 09/16/18 17:43:31 Page 1