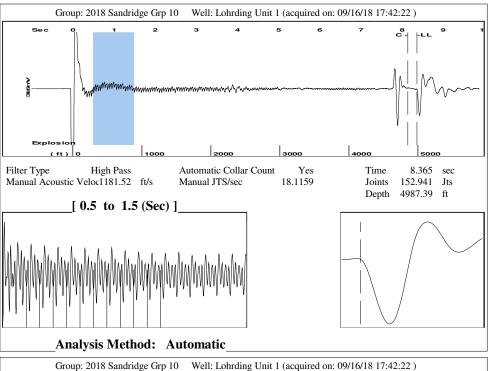

## General

Well ID 120768 Well Lohrding Unit 1 Company Sandridge Operator Lohrding Unit 1 Lease Name Elevation 2119.00 ft Production Method Other Dataset Description

Second Shot

Comment

## **Conditions**

| Pressure                 |            |         | Production             |            |           |
|--------------------------|------------|---------|------------------------|------------|-----------|
| Static BHP               | 1246.7     | psi (g) | Oil Production         | 0          | BBL/D     |
| Static BHP Method        | Acoustic   |         | Water Production       | 1          | BBL/D     |
| Static BHP Date          | 09/16/2018 |         | Gas Production         | -*-        | Mscf/D    |
|                          |            |         | Production Date        | 09/05/2017 |           |
| Producing BHP            | _ * _      | psi (g) |                        |            |           |
| Producing BHP Method     | _ * _      |         | Temperatures           |            |           |
| Producing BHP Date       | _ * _      |         | Surface Temperature    | 70         | deg F     |
| Formation Depth          | 5355.00    | ft      | Bottomhole Temperature | 150        | deg F     |
| <b>Surface Producing</b> | Pressures  |         | Fluid Properties       |            |           |
| Tubing Pressure          | _ * _      | psi (g) | Oil API                | 40         | deg.API   |
| Casing Pressure          | 938.8      | psi (g) | Water Specific Gravity |            | Sp.Gr.H2O |