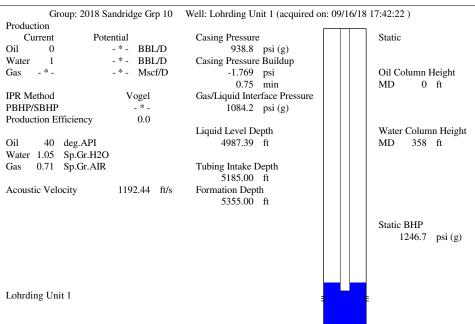

## **Conditions**

| Pressure                 |            |         | Production             |            |           |
|--------------------------|------------|---------|------------------------|------------|-----------|
| Static BHP               | 1246.7     | psi (g) | Oil Production         | 0          | BBL/D     |
| Static BHP Method        | Acoustic   |         | Water Production       | 1          | BBL/D     |
| Static BHP Date          | 09/16/2018 |         | Gas Production         | -*-        | Mscf/D    |
|                          |            |         | Production Date        | 09/05/2017 |           |
| Producing BHP            | _ * _      | psi (g) |                        |            |           |
| Producing BHP Method     | _ * _      |         | Temperatures           |            |           |
| Producing BHP Date       | _ * _      |         | Surface Temperature    | 70         | deg F     |
| Formation Depth          | 5355.00    | ft      | Bottomhole Temperature | 150        | deg F     |
| <b>Surface Producing</b> | Pressures  |         | Fluid Properties       |            |           |
| Tubing Pressure          | _ * _      | psi (g) | Oil API                | 40         | deg.API   |
| Casing Pressure          | 938.8      | psi (g) | Water Specific Gravity |            | Sp.Gr.H2O |

Water Specific Gravity

1.05 Sp.Gr.H2O