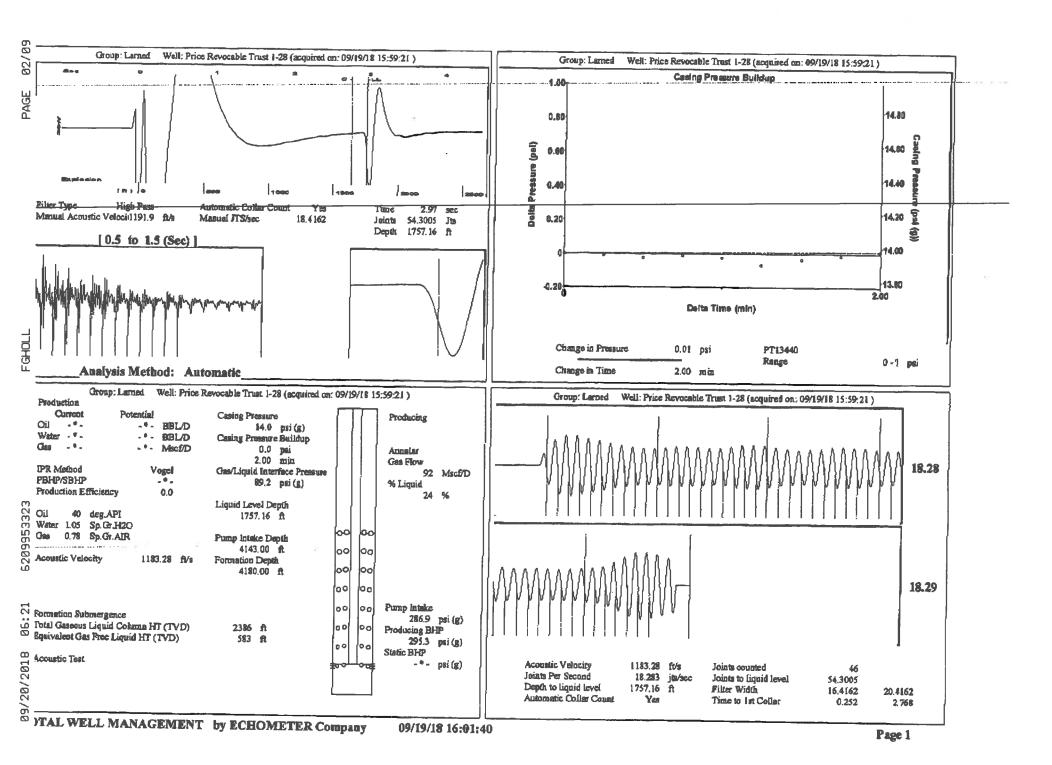

Re: Temporary Abandonment API 15-145-21660-00-02 PRICE REVOCABLE TRUST 1-28 NE/4 Sec.28-20S-19W Pawnee County, Kansas