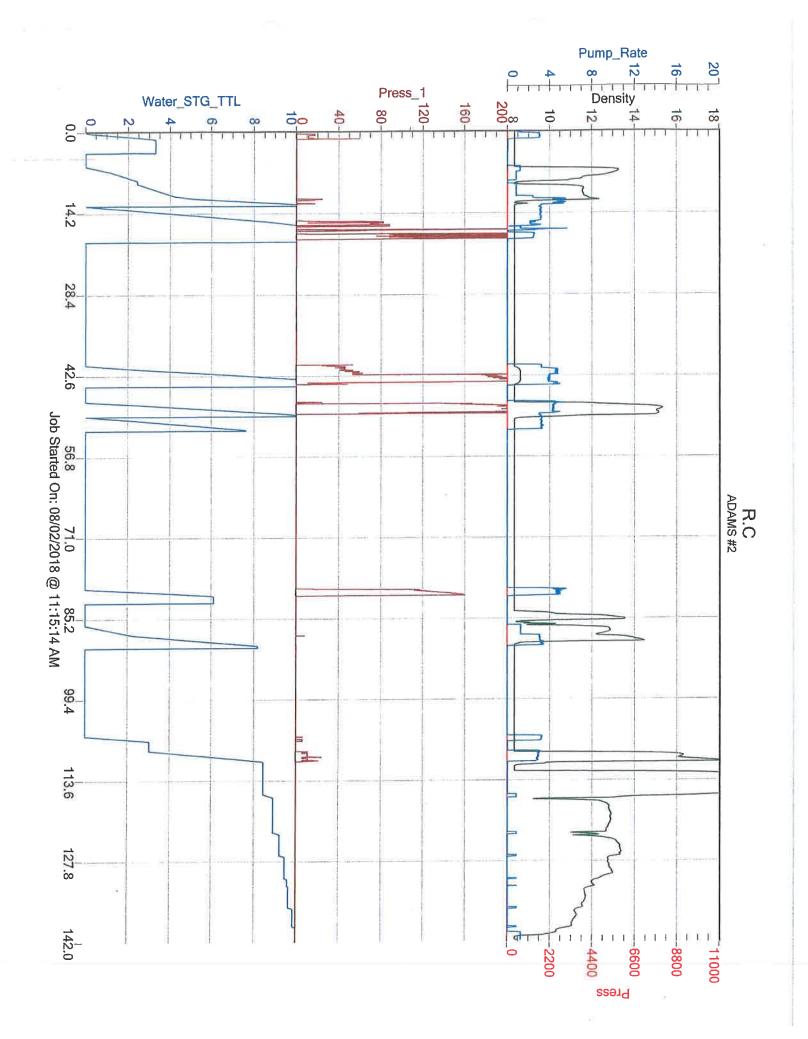

KS

JOB DESCRIPTION Т

Cement-Casing Seat-Prod W

Ε JOB CONTACT

| JOB #                                  | EQUIPMENT #                                                                                                                                                                                                                                                                                                                                                                                                                                                                                                                                                                                                                                                                                                                                                                                                                                                                                                                                                                                                                                                                                                                                                                                                                                                                                                                                                                                                                                                                                                                                                                                                                                                                                                                                                                                                                                                                                                                                                                                                                                                                                                                    | PURCHASE              | ORDER NO.       |           | TE    | RMS              | DUE I   | DATE             |
|----------------------------------------|--------------------------------------------------------------------------------------------------------------------------------------------------------------------------------------------------------------------------------------------------------------------------------------------------------------------------------------------------------------------------------------------------------------------------------------------------------------------------------------------------------------------------------------------------------------------------------------------------------------------------------------------------------------------------------------------------------------------------------------------------------------------------------------------------------------------------------------------------------------------------------------------------------------------------------------------------------------------------------------------------------------------------------------------------------------------------------------------------------------------------------------------------------------------------------------------------------------------------------------------------------------------------------------------------------------------------------------------------------------------------------------------------------------------------------------------------------------------------------------------------------------------------------------------------------------------------------------------------------------------------------------------------------------------------------------------------------------------------------------------------------------------------------------------------------------------------------------------------------------------------------------------------------------------------------------------------------------------------------------------------------------------------------------------------------------------------------------------------------------------------------|-----------------------|-----------------|-----------|-------|------------------|---------|------------------|
| 41124397                               | 19842                                                                                                                                                                                                                                                                                                                                                                                                                                                                                                                                                                                                                                                                                                                                                                                                                                                                                                                                                                                                                                                                                                                                                                                                                                                                                                                                                                                                                                                                                                                                                                                                                                                                                                                                                                                                                                                                                                                                                                                                                                                                                                                          |                       |                 |           | Net - | 30 days          | 09/02,  | 2018             |
|                                        |                                                                                                                                                                                                                                                                                                                                                                                                                                                                                                                                                                                                                                                                                                                                                                                                                                                                                                                                                                                                                                                                                                                                                                                                                                                                                                                                                                                                                                                                                                                                                                                                                                                                                                                                                                                                                                                                                                                                                                                                                                                                                                                                | 1                     | QTY             | U of<br>M | UNIT  | PRICE            | INVOICE | AMOUNT           |
| For Service Dates                      | s: 08/02/2018 to                                                                                                                                                                                                                                                                                                                                                                                                                                                                                                                                                                                                                                                                                                                                                                                                                                                                                                                                                                                                                                                                                                                                                                                                                                                                                                                                                                                                                                                                                                                                                                                                                                                                                                                                                                                                                                                                                                                                                                                                                                                                                                               | 08/02/2018            |                 |           |       |                  |         |                  |
| 0041124397                             |                                                                                                                                                                                                                                                                                                                                                                                                                                                                                                                                                                                                                                                                                                                                                                                                                                                                                                                                                                                                                                                                                                                                                                                                                                                                                                                                                                                                                                                                                                                                                                                                                                                                                                                                                                                                                                                                                                                                                                                                                                                                                                                                |                       |                 |           |       |                  |         |                  |
| 171815789L Cem<br>Cement/PTA           | ent-Casing Seat-Prod \                                                                                                                                                                                                                                                                                                                                                                                                                                                                                                                                                                                                                                                                                                                                                                                                                                                                                                                                                                                                                                                                                                                                                                                                                                                                                                                                                                                                                                                                                                                                                                                                                                                                                                                                                                                                                                                                                                                                                                                                                                                                                                         | N 08/02/2018          |                 |           |       |                  |         |                  |
| 60/40 POZ                              |                                                                                                                                                                                                                                                                                                                                                                                                                                                                                                                                                                                                                                                                                                                                                                                                                                                                                                                                                                                                                                                                                                                                                                                                                                                                                                                                                                                                                                                                                                                                                                                                                                                                                                                                                                                                                                                                                                                                                                                                                                                                                                                                |                       | 140.00          | EA        |       | 9.60             | 1       | 1,344.00         |
| Cement Gel                             | N.421                                                                                                                                                                                                                                                                                                                                                                                                                                                                                                                                                                                                                                                                                                                                                                                                                                                                                                                                                                                                                                                                                                                                                                                                                                                                                                                                                                                                                                                                                                                                                                                                                                                                                                                                                                                                                                                                                                                                                                                                                                                                                                                          |                       | 708.00          |           |       | 0.20             |         | 141.60           |
| Heavy Equipment I<br>Blending & Mixing |                                                                                                                                                                                                                                                                                                                                                                                                                                                                                                                                                                                                                                                                                                                                                                                                                                                                                                                                                                                                                                                                                                                                                                                                                                                                                                                                                                                                                                                                                                                                                                                                                                                                                                                                                                                                                                                                                                                                                                                                                                                                                                                                |                       | 30.00<br>140.00 | MI<br>BAG |       | 6.00<br>1.12     |         | 180.00<br>156.80 |
|                                        | el. Chgs., per ton mil                                                                                                                                                                                                                                                                                                                                                                                                                                                                                                                                                                                                                                                                                                                                                                                                                                                                                                                                                                                                                                                                                                                                                                                                                                                                                                                                                                                                                                                                                                                                                                                                                                                                                                                                                                                                                                                                                                                                                                                                                                                                                                         |                       | 78.00           | EA        |       | 2.00             |         | 156.00           |
| Depth Charge; 100                      |                                                                                                                                                                                                                                                                                                                                                                                                                                                                                                                                                                                                                                                                                                                                                                                                                                                                                                                                                                                                                                                                                                                                                                                                                                                                                                                                                                                                                                                                                                                                                                                                                                                                                                                                                                                                                                                                                                                                                                                                                                                                                                                                |                       | 1.00            | EA        |       | 1,200.00         |         | 1,200.00         |
|                                        | (PU, cars one way)"                                                                                                                                                                                                                                                                                                                                                                                                                                                                                                                                                                                                                                                                                                                                                                                                                                                                                                                                                                                                                                                                                                                                                                                                                                                                                                                                                                                                                                                                                                                                                                                                                                                                                                                                                                                                                                                                                                                                                                                                                                                                                                            |                       | 15.00           |           |       | 3.60             |         | 54.00            |
| Cement Data Acqu                       | r, first 8 hrs on loc.                                                                                                                                                                                                                                                                                                                                                                                                                                                                                                                                                                                                                                                                                                                                                                                                                                                                                                                                                                                                                                                                                                                                                                                                                                                                                                                                                                                                                                                                                                                                                                                                                                                                                                                                                                                                                                                                                                                                                                                                                                                                                                         |                       | 1.00<br>1.00    | EA<br>EA  |       | 140.00<br>440.00 |         | 140.00           |
| Cotton Seed Hulls                      | and the state of t |                       | 200.00          | EA        |       | 0.35             |         | 440.00<br>70.00  |
|                                        |                                                                                                                                                                                                                                                                                                                                                                                                                                                                                                                                                                                                                                                                                                                                                                                                                                                                                                                                                                                                                                                                                                                                                                                                                                                                                                                                                                                                                                                                                                                                                                                                                                                                                                                                                                                                                                                                                                                                                                                                                                                                                                                                |                       |                 |           |       |                  |         |                  |
|                                        |                                                                                                                                                                                                                                                                                                                                                                                                                                                                                                                                                                                                                                                                                                                                                                                                                                                                                                                                                                                                                                                                                                                                                                                                                                                                                                                                                                                                                                                                                                                                                                                                                                                                                                                                                                                                                                                                                                                                                                                                                                                                                                                                | #405                  |                 |           |       |                  |         |                  |
|                                        | " 4                                                                                                                                                                                                                                                                                                                                                                                                                                                                                                                                                                                                                                                                                                                                                                                                                                                                                                                                                                                                                                                                                                                                                                                                                                                                                                                                                                                                                                                                                                                                                                                                                                                                                                                                                                                                                                                                                                                                                                                                                                                                                                                            | cement plugs-         | 140 sks "       |           |       |                  |         |                  |
|                                        |                                                                                                                                                                                                                                                                                                                                                                                                                                                                                                                                                                                                                                                                                                                                                                                                                                                                                                                                                                                                                                                                                                                                                                                                                                                                                                                                                                                                                                                                                                                                                                                                                                                                                                                                                                                                                                                                                                                                                                                                                                                                                                                                | #405<br>cement plugs- | OK-MT           | _         |       |                  |         |                  |
| PLEASE REMIT T                         |                                                                                                                                                                                                                                                                                                                                                                                                                                                                                                                                                                                                                                                                                                                                                                                                                                                                                                                                                                                                                                                                                                                                                                                                                                                                                                                                                                                                                                                                                                                                                                                                                                                                                                                                                                                                                                                                                                                                                                                                                                                                                                                                |                       |                 |           |       |                  |         |                  |