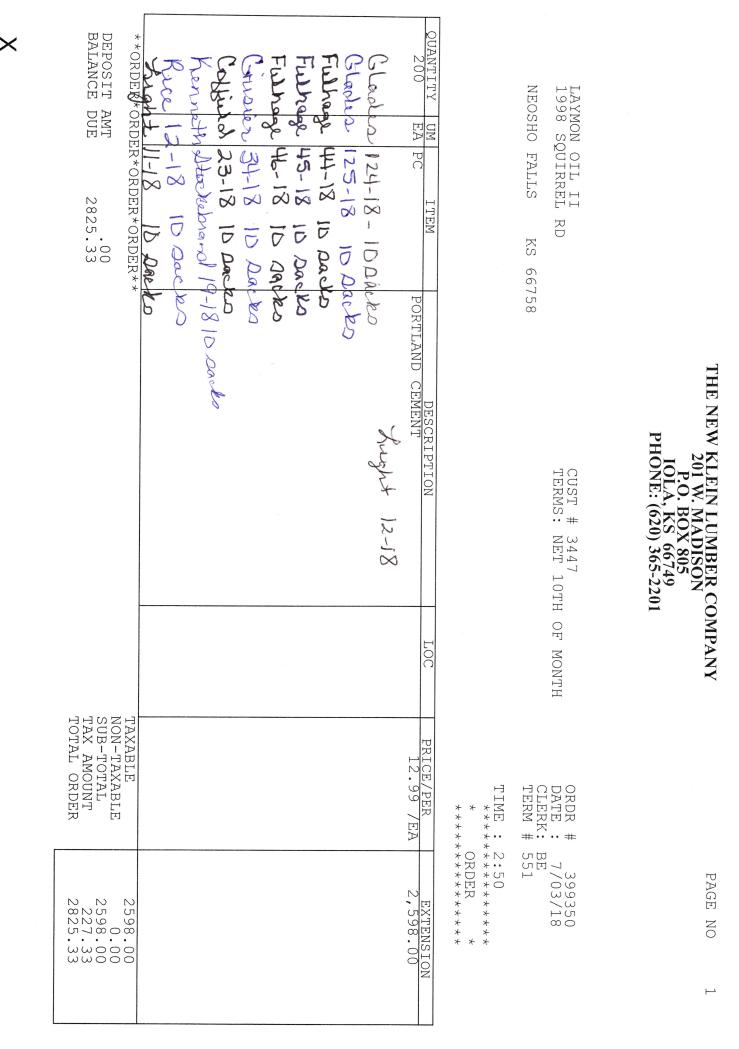

Received By

|                                                     | Hammerso<br>Ready Mi                                                                                                                                                                                                                                                                                                                     | Gas, KS 66742<br>620-365-7200                                                                           | 2                           |                              |                                                                                                                      |                                                                        |               |       |  |
|-----------------------------------------------------|------------------------------------------------------------------------------------------------------------------------------------------------------------------------------------------------------------------------------------------------------------------------------------------------------------------------------------------|---------------------------------------------------------------------------------------------------------|-----------------------------|------------------------------|----------------------------------------------------------------------------------------------------------------------|------------------------------------------------------------------------|---------------|-------|--|
| PLANT TIME                                          | 15 08/09/18<br>DATE                                                                                                                                                                                                                                                                                                                      |                                                                                                         | 4                           | TRUCK                        | DRIVER                                                                                                               | FERRY                                                                  | 12843         |       |  |
| 인쾌에테아M <sup>E</sup> OIL<br>1998 SQUII<br>NEOSHO FAL | RREL RD                                                                                                                                                                                                                                                                                                                                  | <s 66758<="" td=""><td></td><td>DELIVERYADDE</td><td>ESSLIGHT 1</td><td>2-18</td><td></td><td></td></s> |                             | DELIVERYADDE                 | ESSLIGHT 1                                                                                                           | 2-18                                                                   |               |       |  |
| PURCHASE ORDER                                      | SALES ORDER                                                                                                                                                                                                                                                                                                                              | WPRDS                                                                                                   |                             |                              |                                                                                                                      |                                                                        | SLUMP         | i m   |  |
| LOADOTY<br>8.50 yd<br>8.50 ea                       | PROPUCT<br>WELL MUD<br>HAUL & MI                                                                                                                                                                                                                                                                                                         | WESCHPTION 10 SAC<br>HAUL & MIX                                                                         | FINISH DISCHA               |                              | 17.00                                                                                                                | 17.08 <sup>1/VERED</sup><br>17.00                                      | UNIT PRICE AN | NOUNT |  |
| NW YC                                               | ANNIVE JOB SITE                                                                                                                                                                                                                                                                                                                          | 1 :37                                                                                                   | FINISH DISCHA               | RGE AF                       | RIVE PLANT                                                                                                           | SUB TOTAL<br>DISCOUNT<br>TAX<br>TOTAL<br>PREVIOUS TOTAL<br>GRAND TOTAL |               |       |  |
|                                                     | This batch of conci<br>amount of water. If additi<br>instruct the driver.                                                                                                                                                                                                                                                                | rete is mixed with the proper<br>onal water is desired, please                                          | ADDITIONAL N<br>ADDED ON JC |                              | Gallons                                                                                                              | Ву                                                                     |               |       |  |
| Wash exposed skin areas promp                       | AUTION: Freshly mixed cement, mortar, grout or concrete may cause skin irritation. Avoid direct contact where possible and<br>vash exposed skin areas promptly with water.<br>any cementrious material gets into the eye, rinse immediately and repeatedly with water and get prompt medical attention.<br>KEEP OUT OF REACH OF CHILDREN |                                                                                                         |                             |                              | UNLOADING TIME ALLOWED 30 MINUTES PER TRIP<br>EXTRA CHARGE FOR OVER 30 MINUTES<br>RECEIVED IN GOOD CONDITION<br>BY X |                                                                        |               |       |  |
|                                                     |                                                                                                                                                                                                                                                                                                                                          | personal or property c<br>agreement provides f<br>court costs, atte                                     | lamage cau<br>or your pay   | sed by selle<br>ment of reas | r's truck when                                                                                                       | delivery is made                                                       |               |       |  |
|                                                     | 1 32                                                                                                                                                                                                                                                                                                                                     | 1 37                                                                                                    |                             |                              |                                                                                                                      |                                                                        |               |       |  |
|                                                     |                                                                                                                                                                                                                                                                                                                                          |                                                                                                         | -                           |                              |                                                                                                                      |                                                                        |               |       |  |
|                                                     |                                                                                                                                                                                                                                                                                                                                          |                                                                                                         |                             |                              |                                                                                                                      |                                                                        |               |       |  |
|                                                     |                                                                                                                                                                                                                                                                                                                                          |                                                                                                         |                             |                              |                                                                                                                      |                                                                        |               |       |  |

|                                                          | ammerse               | 1300 2200 R                                                                                       |                  |                     |                       |                                                  |              |                |
|----------------------------------------------------------|-----------------------|---------------------------------------------------------------------------------------------------|------------------|---------------------|-----------------------|--------------------------------------------------|--------------|----------------|
|                                                          | <b>Ready Mi</b>       | Gas, KS 6674<br>620-365-720                                                                       |                  |                     |                       |                                                  |              |                |
| PLANT TIME 2 10                                          |                       | ACCOUNT LAYME                                                                                     | IN               | TRUCK               | DRIVER TE             | RRY                                              | TICREB 42    |                |
| CUSTOMERNAME<br>LAYMON OIL<br>1998 SQUIRF<br>NEOSHO FALL | REL RD                | KS 66758                                                                                          |                  | ELIVERY ADDRESS     | IGHT 12               | -18                                              |              |                |
| PURCHASE ORDER                                           | SALESOFIDER           | WEADE                                                                                             | ON CREDIT        |                     |                       |                                                  | siume 2 in   |                |
| 8.50 yd<br>8.50 ea                                       | WELL MUD<br>HAUL & MI | DESCRIPTION<br>WELL (10 SA<br>HAUL & MIX                                                          | ICKS PER         | YARD) 1             | 07.00<br>7.00<br>7.00 | DELIVERED UNIT<br>8.50<br>8.50                   | PRICE AMOUNT |                |
|                                                          |                       |                                                                                                   |                  |                     |                       |                                                  |              |                |
| LOADED                                                   | ARRIVE JOB SITE       | START DISCHARGE                                                                                   | FINISH DISCHAR   | GE ARRIVE           |                       | SUB TOTAL<br>DISCOUNT                            |              |                |
| NW YC                                                    |                       |                                                                                                   |                  |                     |                       | TAX<br>TOTAL<br>PREVIOUS TOTAL<br>GRAND TOTAL    |              |                |
|                                                          | This batch of an      |                                                                                                   | 1                | 11/ + ·             | Gallons               |                                                  |              |                |
|                                                          |                       | crete is mixed with the proper<br>tional water is desired, please                                 |                  | ATER                | B                     | y                                                |              | 1.<br>1.<br>2. |
|                                                          |                       |                                                                                                   |                  |                     |                       | WED 30 MINUTES PER TRIP<br>OR OVER 30 MINUTES    | -            |                |
| wash exposed skin areas promptly                         | with water.           | e skin irritation. Avoid direct contact w<br>leatedly with water and get prompt med<br>F CHILDREN | lical attention. | RECEIVED IN GOOD CO | NDITION               | m                                                |              |                |
|                                                          |                       | t agreement provides                                                                              | for your payr    |                     | uck when d            | elivery is made beyond collection, including, bu |              |                |
|                                                          |                       |                                                                                                   |                  |                     |                       |                                                  |              |                |
|                                                          | 135                   | 1 37                                                                                              | 1 1              | 0                   |                       |                                                  |              |                |
|                                                          | 135                   | 1 37                                                                                              | 1 1              | 0                   |                       |                                                  |              |                |
|                                                          | 135                   | 1 37                                                                                              | 1 1              | 0                   |                       |                                                  |              |                |