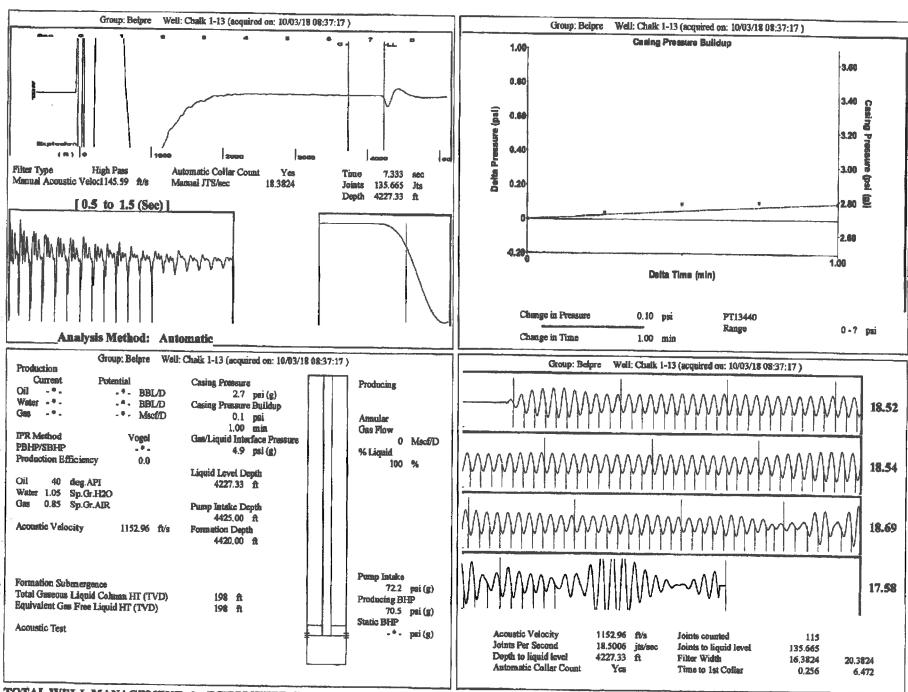

Re: Temporary Abandonment API 15-047-20378-00-00 CHALK 1-13 SE/4 Sec.13-24S-18W Edwards County, Kansas