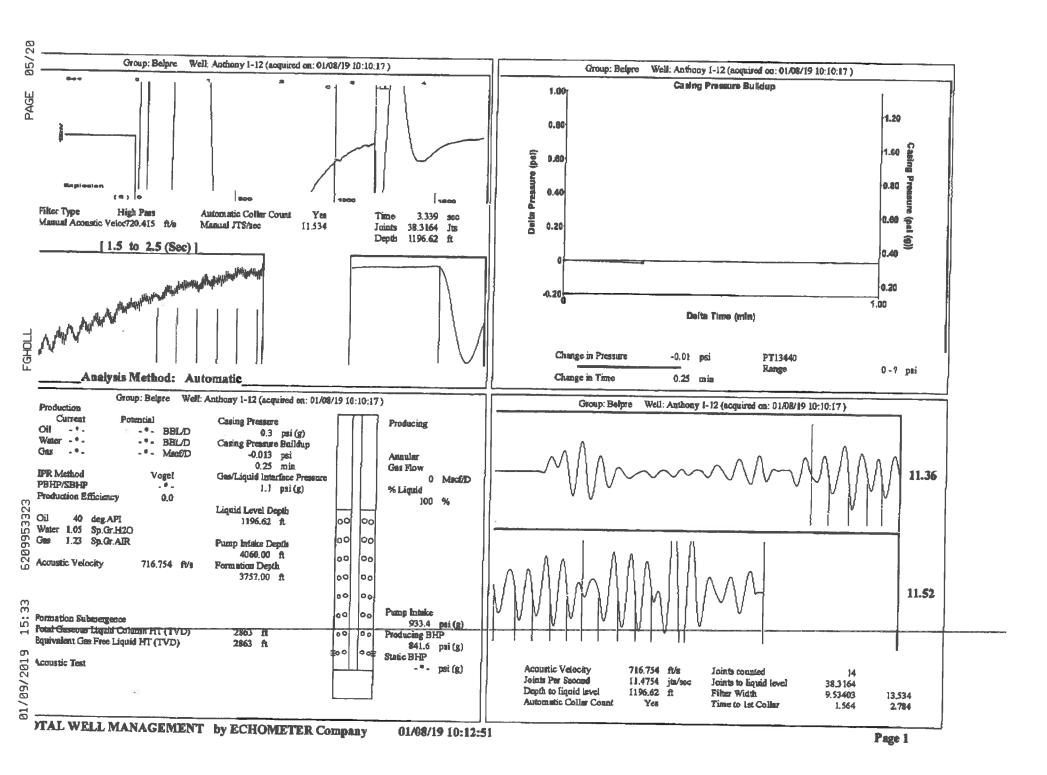

Re: Temporary Abandonment API 15-145-21570-00-00 ANTHONY 1-12 SE/4 Sec.12-23S-15W Pawnee County, Kansas