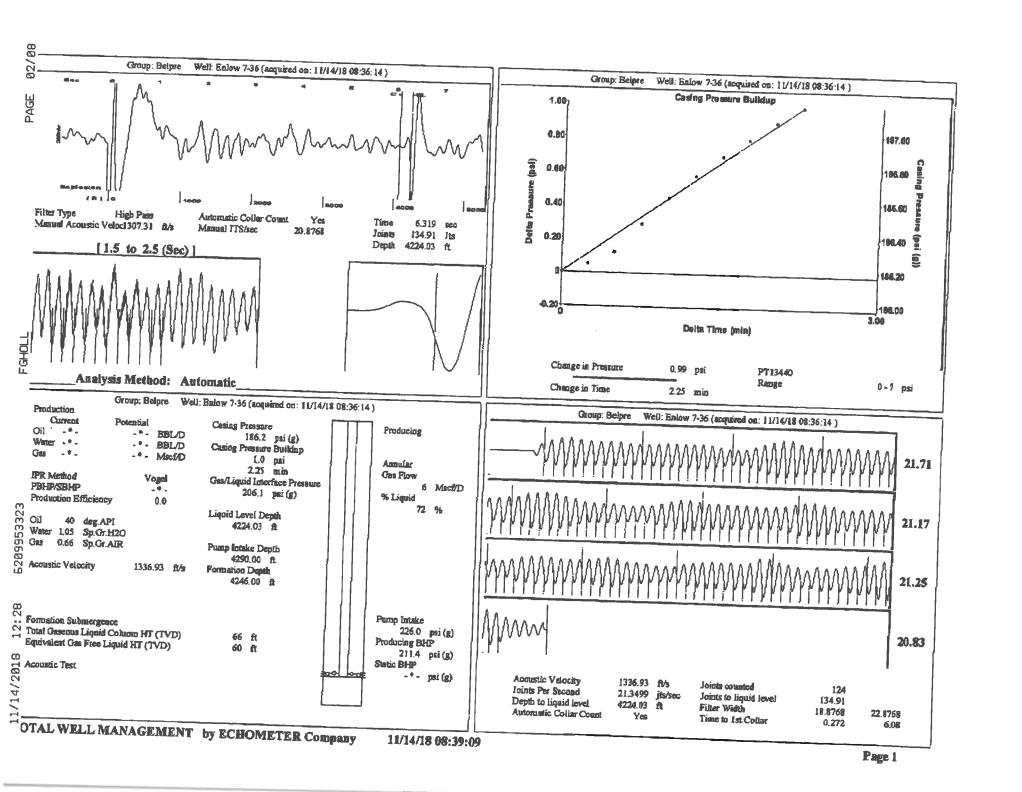

Re: Temporary Abandonment API 15-047-21446-00-00 ENLOW 7-36 SE/4 Sec.36-24S-16W Edwards County, Kansas