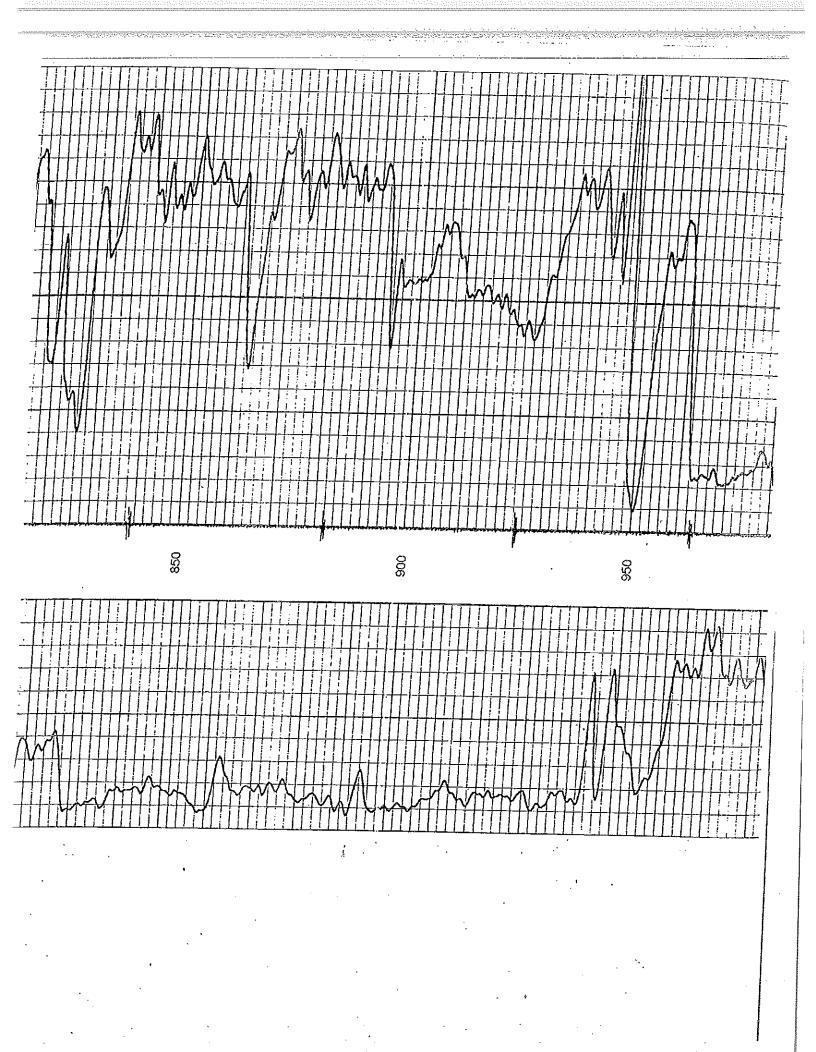

GING - PERFORATING - CONSULTING SERVICES P.O. Box 63, Osawatomie, KS 60064

|                           |                                                                                                                                                                                                                                                                                                                                                                                                                                                                                                                                                                                                                                                                                                                                                                                                                                                                                                                                                                                                                                                                                                                                                                                                                                                                                                                                                                                                                                                                                                                                                                                                                                                                                                                                                                                                                                                                                                                                                                                                                                                                                                                                |               | Other Services Perforate           | K.B. NA                                                          | . 1142    |       |        |               |        |      |       |         | -        |            |                |      |                | · /              | TO    | 40.0    |
|---------------------------|--------------------------------------------------------------------------------------------------------------------------------------------------------------------------------------------------------------------------------------------------------------------------------------------------------------------------------------------------------------------------------------------------------------------------------------------------------------------------------------------------------------------------------------------------------------------------------------------------------------------------------------------------------------------------------------------------------------------------------------------------------------------------------------------------------------------------------------------------------------------------------------------------------------------------------------------------------------------------------------------------------------------------------------------------------------------------------------------------------------------------------------------------------------------------------------------------------------------------------------------------------------------------------------------------------------------------------------------------------------------------------------------------------------------------------------------------------------------------------------------------------------------------------------------------------------------------------------------------------------------------------------------------------------------------------------------------------------------------------------------------------------------------------------------------------------------------------------------------------------------------------------------------------------------------------------------------------------------------------------------------------------------------------------------------------------------------------------------------------------------------------|---------------|------------------------------------|------------------------------------------------------------------|-----------|-------|--------|---------------|--------|------|-------|---------|----------|------------|----------------|------|----------------|------------------|-------|---------|
| CCL                       | 11 000 mm management of the contract of the co | Kansa         | 5                                  | 1142                                                             | 7:5       |       |        |               |        |      |       |         |          |            |                |      |                | CASING RECORD    | FROM  | 0.0     |
| UTRON/                    | il-&-Gas,-Inc.<br>No. 24-1<br>E                                                                                                                                                                                                                                                                                                                                                                                                                                                                                                                                                                                                                                                                                                                                                                                                                                                                                                                                                                                                                                                                                                                                                                                                                                                                                                                                                                                                                                                                                                                                                                                                                                                                                                                                                                                                                                                                                                                                                                                                                                                                                                | State         | 350' FEL<br>SE-SE                  | Rge 13e<br>Elevation                                             |           |       |        |               |        |      |       |         |          |            |                |      |                |                  | WGT   | 0.5.20  |
| GAMMA RAY / NEUTRON / CCL | Company—Petrol-Oil-&-Gas,-IncWell Smith No 24-1 Field Hatch NE                                                                                                                                                                                                                                                                                                                                                                                                                                                                                                                                                                                                                                                                                                                                                                                                                                                                                                                                                                                                                                                                                                                                                                                                                                                                                                                                                                                                                                                                                                                                                                                                                                                                                                                                                                                                                                                                                                                                                                                                                                                                 | Coffey        | 800' FSL & 350' FEL<br>SW-NE-SE-SE | Twp 21s                                                          | 8-08-2006 | One   | 1850.0 | 1839.5        | 1837.5 | Full | Water | NA      | NA       | AA 6       | 104 Osawatomie | le S | Gary Brichvell |                  | S OI  | -       |
| GAMINI                    | -Company                                                                                                                                                                                                                                                                                                                                                                                                                                                                                                                                                                                                                                                                                                                                                                                                                                                                                                                                                                                                                                                                                                                                                                                                                                                                                                                                                                                                                                                                                                                                                                                                                                                                                                                                                                                                                                                                                                                                                                                                                                                                                                                       | County        |                                    | Sec. 74 Permanent Datum Log Measured From Drilling Measured From |           |       |        |               |        |      |       |         |          |            | Location       |      |                | EURE-HOLE RECORD | 0.0   | 40.0    |
|                           | 0EZ,                                                                                                                                                                                                                                                                                                                                                                                                                                                                                                                                                                                                                                                                                                                                                                                                                                                                                                                                                                                                                                                                                                                                                                                                                                                                                                                                                                                                                                                                                                                                                                                                                                                                                                                                                                                                                                                                                                                                                                                                                                                                                                                           | :<br>77-150-9 | 91#1d                              | A                                                                |           | ii ii | * 4    | gged Interval | terval |      |       | Scosity | ded Temp | Sement Top | vo.            | *    | के             | TE               | 12.25 | . 6.75" |

Comments

Rig "6" Drilling Company Drilling Contractor:

passi db.t-ÞSdima

nesentation Format: gr-n-cel ataset Creation; Tue Aug haited by: Depth in alaset Palhname: alabase File;

-Tue-Aug-08-13:57:42-2006-by-Log-6-2 Depth in Feet scaled 1:240