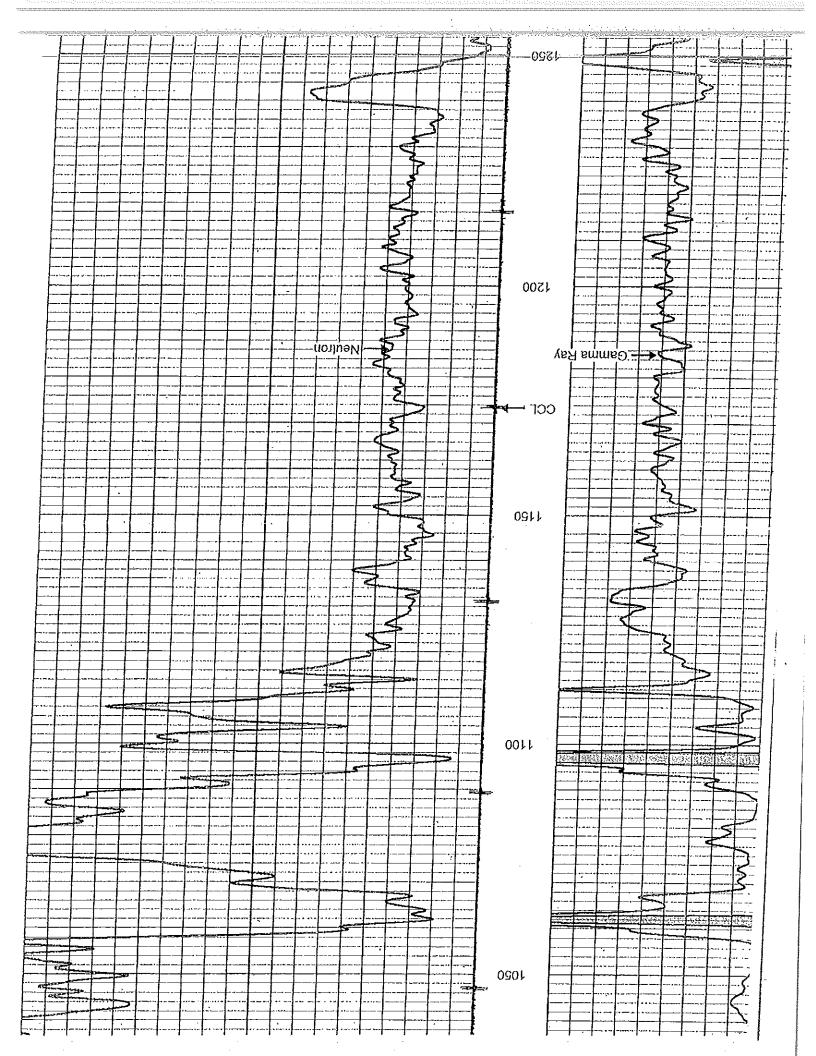

GING - PERFORATING - CONSULTING SERVICES P.O. Box 63, Osawatomie, KS 60064

|                           |                                                                                                                                                                                                                                                                                                                                                                                                                                                                                                                                                                                                                                                                                                                                                                                                                                                                                                                                                                                                                                                                                                                                                                                                                                                                                                                                                                                                                                                                                                                                                                                                                                                                                                                                                                                                                                                                                                                                                                                                                                                                                                                                |               | Other Services Perforate           | K.B. NA                                                          | . 1142    |       |        |               |        |      |       |         | -        |            |                |      |                | · /              | TO    | 40.0    |
|---------------------------|--------------------------------------------------------------------------------------------------------------------------------------------------------------------------------------------------------------------------------------------------------------------------------------------------------------------------------------------------------------------------------------------------------------------------------------------------------------------------------------------------------------------------------------------------------------------------------------------------------------------------------------------------------------------------------------------------------------------------------------------------------------------------------------------------------------------------------------------------------------------------------------------------------------------------------------------------------------------------------------------------------------------------------------------------------------------------------------------------------------------------------------------------------------------------------------------------------------------------------------------------------------------------------------------------------------------------------------------------------------------------------------------------------------------------------------------------------------------------------------------------------------------------------------------------------------------------------------------------------------------------------------------------------------------------------------------------------------------------------------------------------------------------------------------------------------------------------------------------------------------------------------------------------------------------------------------------------------------------------------------------------------------------------------------------------------------------------------------------------------------------------|---------------|------------------------------------|------------------------------------------------------------------|-----------|-------|--------|---------------|--------|------|-------|---------|----------|------------|----------------|------|----------------|------------------|-------|---------|
| CCL                       | 11 000 mm management of the contract of the co | Kansa         | 5                                  | 1142                                                             | 7:5       |       |        |               |        |      |       |         |          |            |                |      |                | CASING RECORD    | FROM  | 0.0     |
| UTRON/                    | il-&-Gas,-Inc.<br>No. 24-1<br>E                                                                                                                                                                                                                                                                                                                                                                                                                                                                                                                                                                                                                                                                                                                                                                                                                                                                                                                                                                                                                                                                                                                                                                                                                                                                                                                                                                                                                                                                                                                                                                                                                                                                                                                                                                                                                                                                                                                                                                                                                                                                                                | State         | 350' FEL<br>SE-SE                  | Rge 13e<br>Elevation                                             |           |       |        |               |        |      |       |         |          |            |                |      |                |                  | WGT   | 0.5.20  |
| GAMMA RAY / NEUTRON / CCL | Company—Petrol-Oil-&-Gas,-IncWell Smith No 24-1 Field Hatch NE                                                                                                                                                                                                                                                                                                                                                                                                                                                                                                                                                                                                                                                                                                                                                                                                                                                                                                                                                                                                                                                                                                                                                                                                                                                                                                                                                                                                                                                                                                                                                                                                                                                                                                                                                                                                                                                                                                                                                                                                                                                                 | Coffey        | 800' FSL & 350' FEL<br>SW-NE-SE-SE | Twp 21s                                                          | 8-08-2006 | One   | 1850.0 | 1839.5        | 1837.5 | Full | Water | NA      | NA       | AA 6       | 104 Osawatomie | le S | Gary Brichvell |                  | S OI  | -       |
| GAMINI                    | -Company                                                                                                                                                                                                                                                                                                                                                                                                                                                                                                                                                                                                                                                                                                                                                                                                                                                                                                                                                                                                                                                                                                                                                                                                                                                                                                                                                                                                                                                                                                                                                                                                                                                                                                                                                                                                                                                                                                                                                                                                                                                                                                                       | County        |                                    | Sec. 74 Permanent Datum Log Measured From Drilling Measured From |           |       |        |               |        |      |       |         |          |            | Location       |      |                | EURE-HOLE RECORD | 0.0   | 40.0    |
|                           | 0EZ,                                                                                                                                                                                                                                                                                                                                                                                                                                                                                                                                                                                                                                                                                                                                                                                                                                                                                                                                                                                                                                                                                                                                                                                                                                                                                                                                                                                                                                                                                                                                                                                                                                                                                                                                                                                                                                                                                                                                                                                                                                                                                                                           | :<br>77-150-9 | 91#1d                              | A                                                                |           | ii ii | * 4    | gged Interval | terval |      |       | Scosity | ded Temp | Sement Top | vo.            | *    | के             | TE               | 12.25 | . 6.75" |

Comments

Rig "6" Drilling Company Drilling Contractor:

passi db.t-ÞSdima

nesentation Format: gr-n-cel ataset Creation; Tue Aug haited by: Depth in alaset Palhname: alabase File;

-Tue-Aug-08-13:57:42-2006-by-Log-6-2 Depth in Feet scaled 1:240