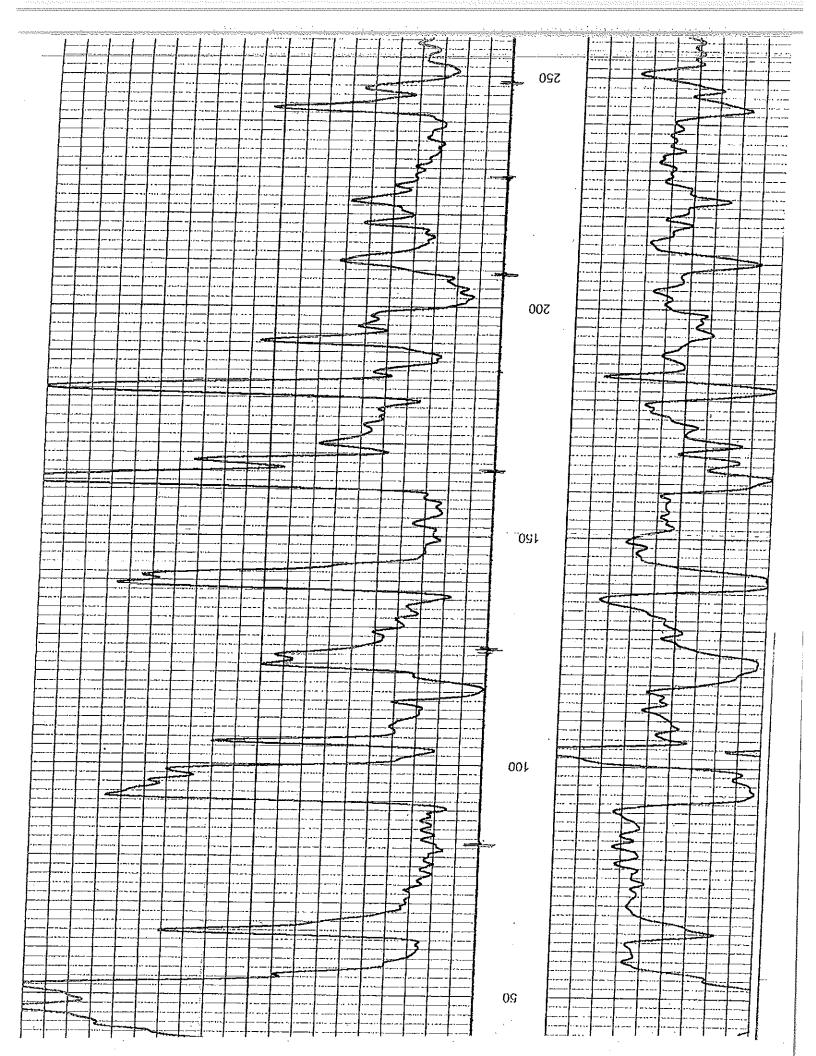

GING - PERFORATING - CONSULTING SERVICES P.O. Box 63, Osawatomie, KS 60064

|                           |                                                                                                                                                                                                                                                                                                                                                                                                                                                                                                                                                                                                                                                                                                                                                                                                                                                                                                                                                                                                                                                                                                                                                                                                                                                                                                                                                                                                                                                                                                                                                                                                                                                                                                                                                                                                                                                                                                                                                                                                                                                                                                                                |               | Other Services Perforate           | K.B. NA                                                          | . 1142    |       |        |               |        |      |       |         | -        |            |                |      |                | · /              | TO    | 40.0    |
|---------------------------|--------------------------------------------------------------------------------------------------------------------------------------------------------------------------------------------------------------------------------------------------------------------------------------------------------------------------------------------------------------------------------------------------------------------------------------------------------------------------------------------------------------------------------------------------------------------------------------------------------------------------------------------------------------------------------------------------------------------------------------------------------------------------------------------------------------------------------------------------------------------------------------------------------------------------------------------------------------------------------------------------------------------------------------------------------------------------------------------------------------------------------------------------------------------------------------------------------------------------------------------------------------------------------------------------------------------------------------------------------------------------------------------------------------------------------------------------------------------------------------------------------------------------------------------------------------------------------------------------------------------------------------------------------------------------------------------------------------------------------------------------------------------------------------------------------------------------------------------------------------------------------------------------------------------------------------------------------------------------------------------------------------------------------------------------------------------------------------------------------------------------------|---------------|------------------------------------|------------------------------------------------------------------|-----------|-------|--------|---------------|--------|------|-------|---------|----------|------------|----------------|------|----------------|------------------|-------|---------|
| CCL                       | 11 000 mm management of the contract of the co | Kansa         | 5                                  | 1142                                                             | 7:5       |       |        |               |        |      |       |         |          |            |                |      |                | CASING RECORD    | FROM  | 0.0     |
| UTRON/                    | il-&-Gas,-Inc.<br>No. 24-1<br>E                                                                                                                                                                                                                                                                                                                                                                                                                                                                                                                                                                                                                                                                                                                                                                                                                                                                                                                                                                                                                                                                                                                                                                                                                                                                                                                                                                                                                                                                                                                                                                                                                                                                                                                                                                                                                                                                                                                                                                                                                                                                                                | State         | 350' FEL<br>SE-SE                  | Rge 13e<br>Elevation                                             |           |       |        |               |        |      |       |         |          |            |                |      |                |                  | WGT   | 0.5.20  |
| GAMMA RAY / NEUTRON / CCL | Company—Petrol-Oil-&-Gas,-IncWell Smith No 24-1 Field Hatch NE                                                                                                                                                                                                                                                                                                                                                                                                                                                                                                                                                                                                                                                                                                                                                                                                                                                                                                                                                                                                                                                                                                                                                                                                                                                                                                                                                                                                                                                                                                                                                                                                                                                                                                                                                                                                                                                                                                                                                                                                                                                                 | Coffey        | 800' FSL & 350' FEL<br>SW-NE-SE-SE | Twp 21s                                                          | 8-08-2006 | One   | 1850.0 | 1839.5        | 1837.5 | Full | Water | NA      | NA       | AA 6       | 104 Osawatomie | le S | Gary Brichvell |                  | S OI  | -       |
| GAMINI                    | -Company                                                                                                                                                                                                                                                                                                                                                                                                                                                                                                                                                                                                                                                                                                                                                                                                                                                                                                                                                                                                                                                                                                                                                                                                                                                                                                                                                                                                                                                                                                                                                                                                                                                                                                                                                                                                                                                                                                                                                                                                                                                                                                                       | County        |                                    | Sec. 74 Permanent Datum Log Measured From Drilling Measured From |           |       |        |               |        |      |       |         |          |            | Location       |      |                | EURE-HOLE RECORD | 0.0   | 40.0    |
|                           | 0EZ,                                                                                                                                                                                                                                                                                                                                                                                                                                                                                                                                                                                                                                                                                                                                                                                                                                                                                                                                                                                                                                                                                                                                                                                                                                                                                                                                                                                                                                                                                                                                                                                                                                                                                                                                                                                                                                                                                                                                                                                                                                                                                                                           | :<br>77-150-9 | 91#1d                              | A                                                                |           | ii ii | * 4    | gged Interval | terval |      |       | Scosity | ded Temp | Sement Top | vo.            | *    | के             | TE               | 12.25 | . 6.75" |

Comments

Rig "6" Drilling Company Drilling Contractor:

passi db.t-ÞSdima

nesentation Format: gr-n-cel ataset Creation; Tue Aug haited by: Depth in alaset Palhname: alabase File;

-Tue-Aug-08-13:57:42-2006-by-Log-6-2 Depth in Feet scaled 1:240