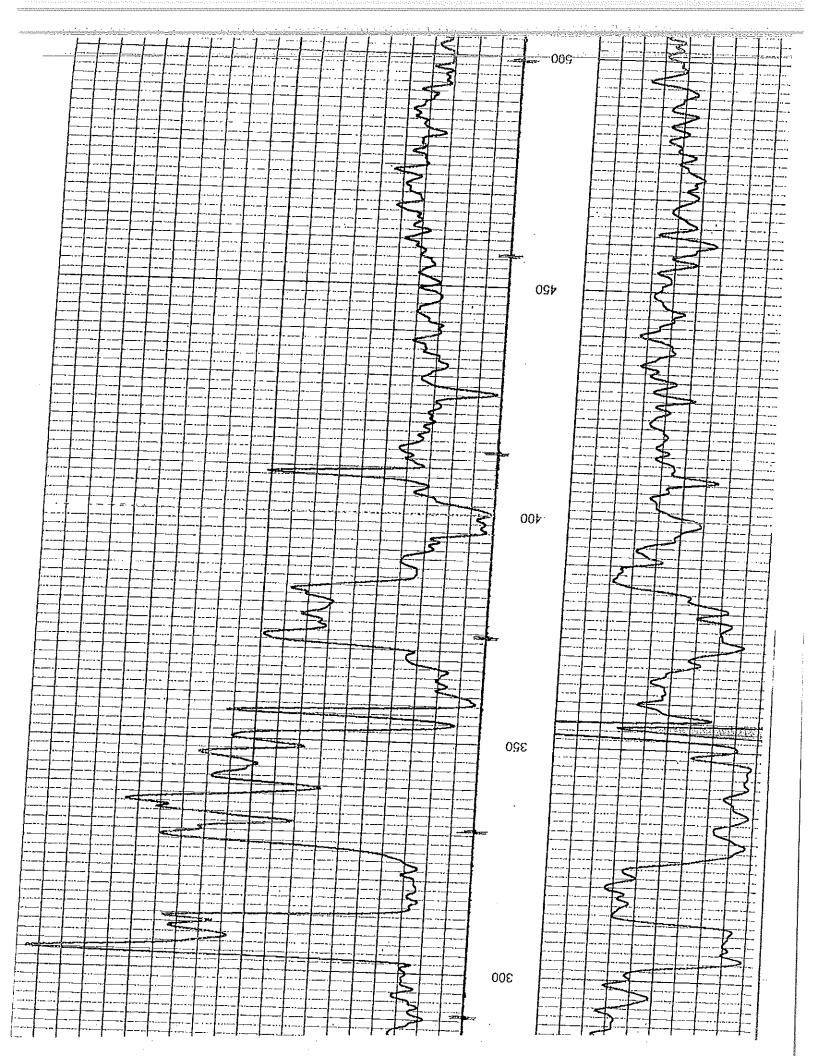

GING - PERFORATING - CONSULTING SERVICES P.O. Box 63, Osawatomie, KS 60064

|                           |                                                                                                                                                                                                                                                                                                                                                                                                                                                                                                                                                                                                                                                                                                                                                                                                                                                                                                                                                                                                                                                                                                                                                                                                                                                                                                                                                                                                                                                                                                                                                                                                                                                                                                                                                                                                                                                                                                                                                                                                                                                                                                                                |               | Other Services Perforate           | K.B. NA                                                          | . 1142    |       |        |               |        |      |       |         | -        |            |                |      |                | · /              | TO    | 40.0    |
|---------------------------|--------------------------------------------------------------------------------------------------------------------------------------------------------------------------------------------------------------------------------------------------------------------------------------------------------------------------------------------------------------------------------------------------------------------------------------------------------------------------------------------------------------------------------------------------------------------------------------------------------------------------------------------------------------------------------------------------------------------------------------------------------------------------------------------------------------------------------------------------------------------------------------------------------------------------------------------------------------------------------------------------------------------------------------------------------------------------------------------------------------------------------------------------------------------------------------------------------------------------------------------------------------------------------------------------------------------------------------------------------------------------------------------------------------------------------------------------------------------------------------------------------------------------------------------------------------------------------------------------------------------------------------------------------------------------------------------------------------------------------------------------------------------------------------------------------------------------------------------------------------------------------------------------------------------------------------------------------------------------------------------------------------------------------------------------------------------------------------------------------------------------------|---------------|------------------------------------|------------------------------------------------------------------|-----------|-------|--------|---------------|--------|------|-------|---------|----------|------------|----------------|------|----------------|------------------|-------|---------|
| CCL                       | 11 000 mm management of the contract of the co | Kansa         | 5                                  | 1142                                                             | 7:5       |       |        |               |        |      |       |         |          |            |                |      |                | CASING RECORD    | FROM  | 0.0     |
| UTRON/                    | il-&-Gas,-Inc.<br>No. 24-1<br>E                                                                                                                                                                                                                                                                                                                                                                                                                                                                                                                                                                                                                                                                                                                                                                                                                                                                                                                                                                                                                                                                                                                                                                                                                                                                                                                                                                                                                                                                                                                                                                                                                                                                                                                                                                                                                                                                                                                                                                                                                                                                                                | State         | 350' FEL<br>SE-SE                  | Rge 13e<br>Elevation                                             |           |       |        |               |        |      |       |         |          |            |                |      |                |                  | WGT   | 0.5.20  |
| GAMMA RAY / NEUTRON / CCL | Company—Petrol-Oil-&-Gas,-IncWell Smith No 24-1 Field Hatch NE                                                                                                                                                                                                                                                                                                                                                                                                                                                                                                                                                                                                                                                                                                                                                                                                                                                                                                                                                                                                                                                                                                                                                                                                                                                                                                                                                                                                                                                                                                                                                                                                                                                                                                                                                                                                                                                                                                                                                                                                                                                                 | Coffey        | 800' FSL & 350' FEL<br>SW-NE-SE-SE | Twp 21s                                                          | 8-08-2006 | One   | 1850.0 | 1839.5        | 1837.5 | Full | Water | NA      | NA       | AA 6       | 104 Osawatomie | le S | Gary Brichvell |                  | S OI  | -       |
| GAMINI                    | -Company                                                                                                                                                                                                                                                                                                                                                                                                                                                                                                                                                                                                                                                                                                                                                                                                                                                                                                                                                                                                                                                                                                                                                                                                                                                                                                                                                                                                                                                                                                                                                                                                                                                                                                                                                                                                                                                                                                                                                                                                                                                                                                                       | County        |                                    | Sec. 74 Permanent Datum Log Measured From Drilling Measured From |           |       |        |               |        |      |       |         |          |            | Location       |      |                | EURE-HOLE RECORD | 0.0   | 40.0    |
|                           | 0EZ,                                                                                                                                                                                                                                                                                                                                                                                                                                                                                                                                                                                                                                                                                                                                                                                                                                                                                                                                                                                                                                                                                                                                                                                                                                                                                                                                                                                                                                                                                                                                                                                                                                                                                                                                                                                                                                                                                                                                                                                                                                                                                                                           | :<br>77-150-9 | 91#1d                              | A                                                                |           | ii ii | * 4    | gged Interval | terval |      |       | Scosity | ded Temp | Sement Top | vo.            | *    | के             | TE               | 12.25 | . 6.75" |

Comments

Rig "6" Drilling Company Drilling Contractor:

passi db.t-ÞSdima

nesentation Format: gr-n-cel ataset Creation; Tue Aug haited by: Depth in alaset Palhname: alabase File;

-Tue-Aug-08-13:57:42-2006-by-Log-6-2 Depth in Feet scaled 1:240