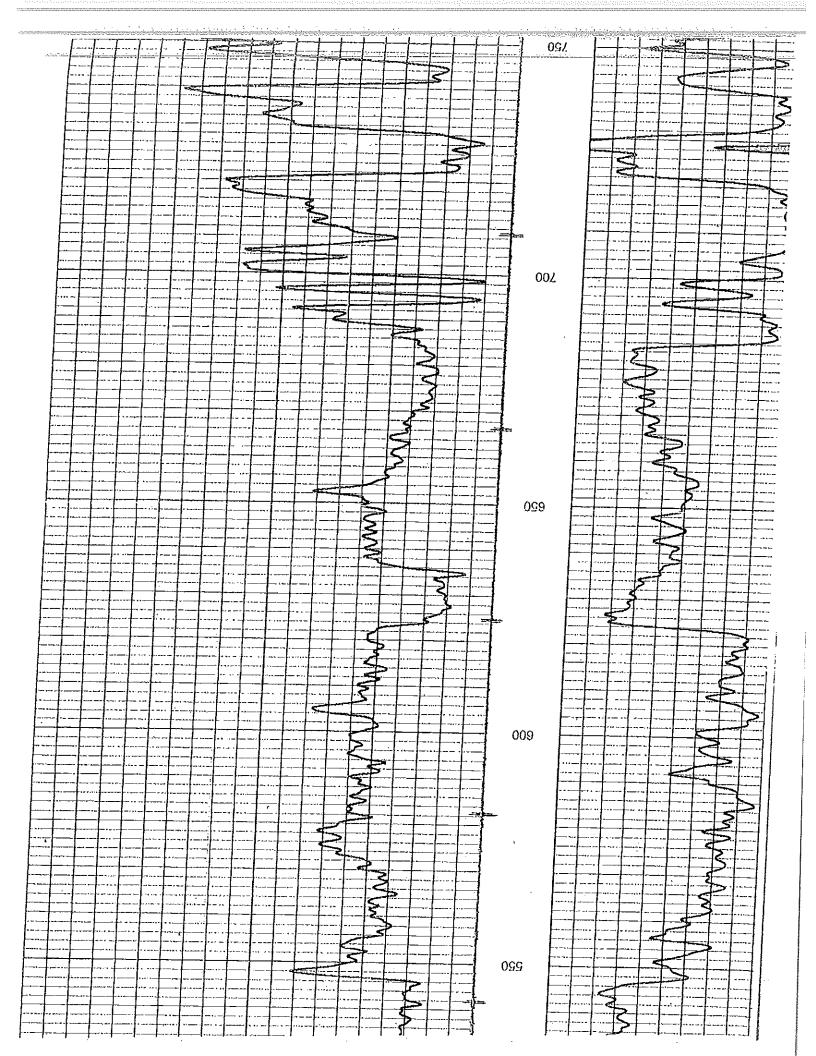

GING - PERFORATING - CONSULTING SERVICES P.O. Box 63, Osawatomie, KS 60064

|                           |                                                                                                                                                                                                                                                                                                                                                                                                                                                                                                                                                                                                                                                                                                                                                                                                                                                                                                                                                                                                                                                                                                                                                                                                                                                                                                                                                                                                                                                                                                                                                                                                                                                                                                                                                                                                                                                                                                                                                                                                                                                                                                                                |               | Other Services Perforate           | K.B. NA                                                          | . 1142    |       |        |               |        |      |       |         | -        |            |                |      |                | · /              | TO    | 40.0    |
|---------------------------|--------------------------------------------------------------------------------------------------------------------------------------------------------------------------------------------------------------------------------------------------------------------------------------------------------------------------------------------------------------------------------------------------------------------------------------------------------------------------------------------------------------------------------------------------------------------------------------------------------------------------------------------------------------------------------------------------------------------------------------------------------------------------------------------------------------------------------------------------------------------------------------------------------------------------------------------------------------------------------------------------------------------------------------------------------------------------------------------------------------------------------------------------------------------------------------------------------------------------------------------------------------------------------------------------------------------------------------------------------------------------------------------------------------------------------------------------------------------------------------------------------------------------------------------------------------------------------------------------------------------------------------------------------------------------------------------------------------------------------------------------------------------------------------------------------------------------------------------------------------------------------------------------------------------------------------------------------------------------------------------------------------------------------------------------------------------------------------------------------------------------------|---------------|------------------------------------|------------------------------------------------------------------|-----------|-------|--------|---------------|--------|------|-------|---------|----------|------------|----------------|------|----------------|------------------|-------|---------|
| CCL                       | 11 000 mm management of the contract of the co | Kansa         | 5                                  | 1142                                                             | 7:5       |       |        |               |        |      |       |         |          |            |                |      |                | CASING RECORD    | FROM  | 0.0     |
| UTRON/                    | il-&-Gas,-Inc.<br>No. 24-1<br>E                                                                                                                                                                                                                                                                                                                                                                                                                                                                                                                                                                                                                                                                                                                                                                                                                                                                                                                                                                                                                                                                                                                                                                                                                                                                                                                                                                                                                                                                                                                                                                                                                                                                                                                                                                                                                                                                                                                                                                                                                                                                                                | State         | 350' FEL<br>SE-SE                  | Rge 13e<br>Elevation                                             |           |       |        |               |        |      |       |         |          |            |                |      |                |                  | WGT   | 0.5.20  |
| GAMMA RAY / NEUTRON / CCL | Company—Petrol-Oil-&-Gas,-IncWell Smith No 24-1 Field Hatch NE                                                                                                                                                                                                                                                                                                                                                                                                                                                                                                                                                                                                                                                                                                                                                                                                                                                                                                                                                                                                                                                                                                                                                                                                                                                                                                                                                                                                                                                                                                                                                                                                                                                                                                                                                                                                                                                                                                                                                                                                                                                                 | Coffey        | 800' FSL & 350' FEL<br>SW-NE-SE-SE | Twp 21s                                                          | 8-08-2006 | One   | 1850.0 | 1839.5        | 1837.5 | Full | Water | NA      | NA       | AA 6       | 104 Osawatomie | le S | Gary Brichvell |                  | S OI  | -       |
| GAMINI                    | -Company                                                                                                                                                                                                                                                                                                                                                                                                                                                                                                                                                                                                                                                                                                                                                                                                                                                                                                                                                                                                                                                                                                                                                                                                                                                                                                                                                                                                                                                                                                                                                                                                                                                                                                                                                                                                                                                                                                                                                                                                                                                                                                                       | County        |                                    | Sec. 74 Permanent Datum Log Measured From Drilling Measured From |           |       |        |               |        |      |       |         |          |            | Location       |      |                | EURE-HOLE RECORD | 0.0   | 40.0    |
|                           | 0EZ,                                                                                                                                                                                                                                                                                                                                                                                                                                                                                                                                                                                                                                                                                                                                                                                                                                                                                                                                                                                                                                                                                                                                                                                                                                                                                                                                                                                                                                                                                                                                                                                                                                                                                                                                                                                                                                                                                                                                                                                                                                                                                                                           | :<br>77-150-9 | 91#1d                              | A                                                                |           | ii ii | * 4    | gged Interval | terval |      |       | Scosity | ded Temp | Sement Top | vo.            | *    | के             | TE               | 12.25 | . 6.75" |

Comments

Rig "6" Drilling Company Drilling Contractor:

passi db.t-ÞSdima

nesentation Format: gr-n-cel ataset Creation; Tue Aug haited by: Depth in alaset Palhname: alabase File;

-Tue-Aug-08-13:57:42-2006-by-Log-6-2 Depth in Feet scaled 1:240