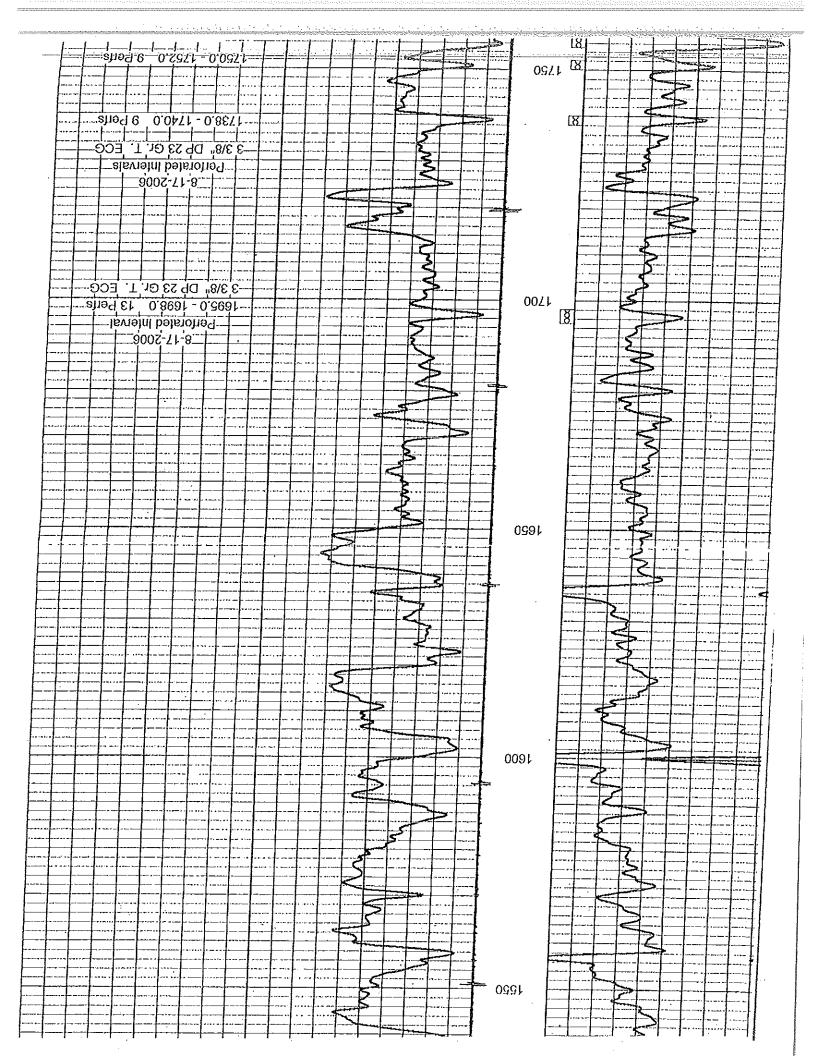

GING - PERFORATING - CONSULTING SERVICES P.O. Box 63, Osawatomie, KS 60064

|                           |                                                                                                                                                                                                                                                                                                                                                                                                                                                                                                                                                                                                                                                                                                                                                                                                                                                                                                                                                                                                                                                                                                                                                                                                                                                                                                                                                                                                                                                                                                                                                                                                                                                                                                                                                                                                                                                                                                                                                                                                                                                                                                                                |               | Other Services Perforate           | K.B. NA                                                          | . 1142    |       |        |               |        |      |       |         | -        |            |                |      |                | · /              | TO    | 40.0    |
|---------------------------|--------------------------------------------------------------------------------------------------------------------------------------------------------------------------------------------------------------------------------------------------------------------------------------------------------------------------------------------------------------------------------------------------------------------------------------------------------------------------------------------------------------------------------------------------------------------------------------------------------------------------------------------------------------------------------------------------------------------------------------------------------------------------------------------------------------------------------------------------------------------------------------------------------------------------------------------------------------------------------------------------------------------------------------------------------------------------------------------------------------------------------------------------------------------------------------------------------------------------------------------------------------------------------------------------------------------------------------------------------------------------------------------------------------------------------------------------------------------------------------------------------------------------------------------------------------------------------------------------------------------------------------------------------------------------------------------------------------------------------------------------------------------------------------------------------------------------------------------------------------------------------------------------------------------------------------------------------------------------------------------------------------------------------------------------------------------------------------------------------------------------------|---------------|------------------------------------|------------------------------------------------------------------|-----------|-------|--------|---------------|--------|------|-------|---------|----------|------------|----------------|------|----------------|------------------|-------|---------|
| CCL                       | 11 000 mm management of the contract of the co | Kansa         | 5                                  | 1142                                                             | 7:5       |       |        |               |        |      |       |         |          |            |                |      |                | CASING RECORD    | FROM  | 0.0     |
| UTRON/                    | il-&-Gas,-Inc.<br>No. 24-1<br>E                                                                                                                                                                                                                                                                                                                                                                                                                                                                                                                                                                                                                                                                                                                                                                                                                                                                                                                                                                                                                                                                                                                                                                                                                                                                                                                                                                                                                                                                                                                                                                                                                                                                                                                                                                                                                                                                                                                                                                                                                                                                                                | State         | 350' FEL<br>SE-SE                  | Rge 13e<br>Elevation                                             |           |       |        |               |        |      |       |         |          |            |                |      |                |                  | WGT   | 0.5.20  |
| GAMMA RAY / NEUTRON / CCL | Company—Petrol-Oil-&-Gas,-IncWell Smith No 24-1 Field Hatch NE                                                                                                                                                                                                                                                                                                                                                                                                                                                                                                                                                                                                                                                                                                                                                                                                                                                                                                                                                                                                                                                                                                                                                                                                                                                                                                                                                                                                                                                                                                                                                                                                                                                                                                                                                                                                                                                                                                                                                                                                                                                                 | Coffey        | 800' FSL & 350' FEL<br>SW-NE-SE-SE | Twp 21s                                                          | 8-08-2006 | One   | 1850.0 | 1839.5        | 1837.5 | Full | Water | NA      | NA       | AA 6       | 104 Osawatomie | le S | Gary Brichvell |                  | S OI  | -       |
| GAMINI                    | -Company                                                                                                                                                                                                                                                                                                                                                                                                                                                                                                                                                                                                                                                                                                                                                                                                                                                                                                                                                                                                                                                                                                                                                                                                                                                                                                                                                                                                                                                                                                                                                                                                                                                                                                                                                                                                                                                                                                                                                                                                                                                                                                                       | County        |                                    | Sec. 74 Permanent Datum Log Measured From Drilling Measured From |           |       |        |               |        |      |       |         |          |            | Location       |      |                | EURE-HOLE RECORD | 0.0   | 40.0    |
|                           | 0EZ,                                                                                                                                                                                                                                                                                                                                                                                                                                                                                                                                                                                                                                                                                                                                                                                                                                                                                                                                                                                                                                                                                                                                                                                                                                                                                                                                                                                                                                                                                                                                                                                                                                                                                                                                                                                                                                                                                                                                                                                                                                                                                                                           | :<br>77-150-9 | 91#1d                              | A                                                                |           | ii ii | * 4    | gged Interval | terval |      |       | Scosity | ded Temp | Sement Top | vo.            | *    | के             | TE               | 12.25 | . 6.75" |

Comments

Rig "6" Drilling Company Drilling Contractor:

passi db.t-ÞSdima

nesentation Format: gr-n-cel ataset Creation; Tue Aug haited by: Depth in alaset Palhname: alabase File;

-Tue-Aug-08-13:57:42-2006-by-Log-6-2 Depth in Feet scaled 1:240