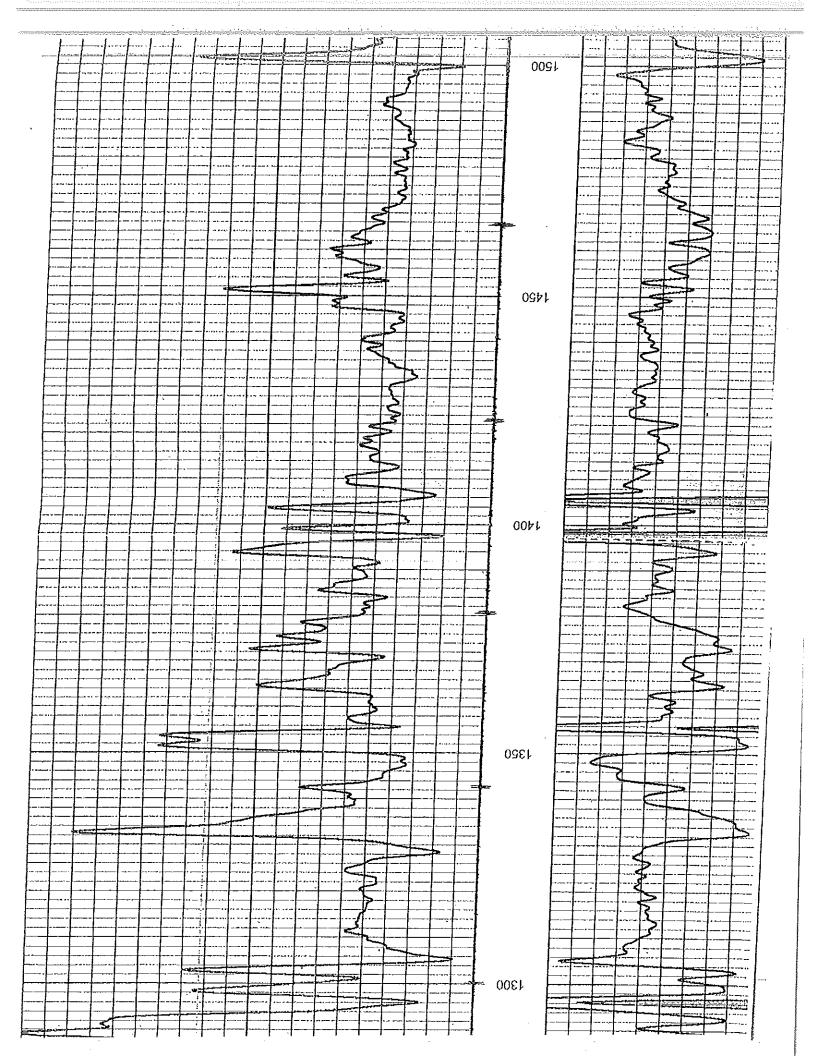

GING - PERFORATING - CONSULTING SERVICES P.O. Box 63, Osawatomie, KS 60064

|                           |                                                                                                                                                                                                                                                                                                                                                                                                                                                                                                                                                                                                                                                                                                                                                                                                                                                                                                                                                                                                                                                                                                                                                                                                                                                                                                                                                                                                                                                                                                                                                                                                                                                                                                                                                                                                                                                                                                                                                                                                                                                                                                                                |               | Other Services Perforate           | K.B. NA                                                          | . 1142    |       |        |               |        |      |       |         | -        |            |                |      |                | · /              | TO    | 40.0    |
|---------------------------|--------------------------------------------------------------------------------------------------------------------------------------------------------------------------------------------------------------------------------------------------------------------------------------------------------------------------------------------------------------------------------------------------------------------------------------------------------------------------------------------------------------------------------------------------------------------------------------------------------------------------------------------------------------------------------------------------------------------------------------------------------------------------------------------------------------------------------------------------------------------------------------------------------------------------------------------------------------------------------------------------------------------------------------------------------------------------------------------------------------------------------------------------------------------------------------------------------------------------------------------------------------------------------------------------------------------------------------------------------------------------------------------------------------------------------------------------------------------------------------------------------------------------------------------------------------------------------------------------------------------------------------------------------------------------------------------------------------------------------------------------------------------------------------------------------------------------------------------------------------------------------------------------------------------------------------------------------------------------------------------------------------------------------------------------------------------------------------------------------------------------------|---------------|------------------------------------|------------------------------------------------------------------|-----------|-------|--------|---------------|--------|------|-------|---------|----------|------------|----------------|------|----------------|------------------|-------|---------|
| CCL                       | 11 000 mm management of the contract of the co | Kansa         | 5                                  | 1142                                                             | 7:5       |       |        |               |        |      |       |         |          |            |                |      |                | CASING RECORD    | FROM  | 0.0     |
| UTRON/                    | il-&-Gas,-Inc.<br>No. 24-1<br>E                                                                                                                                                                                                                                                                                                                                                                                                                                                                                                                                                                                                                                                                                                                                                                                                                                                                                                                                                                                                                                                                                                                                                                                                                                                                                                                                                                                                                                                                                                                                                                                                                                                                                                                                                                                                                                                                                                                                                                                                                                                                                                | State         | 350' FEL<br>SE-SE                  | Rge 13e<br>Elevation                                             |           |       |        |               |        |      |       |         |          |            |                |      |                |                  | WGT   | 0.5.20  |
| GAMMA RAY / NEUTRON / CCL | Company—Petrol-Oil-&-Gas,-IncWell Smith No 24-1 Field Hatch NE                                                                                                                                                                                                                                                                                                                                                                                                                                                                                                                                                                                                                                                                                                                                                                                                                                                                                                                                                                                                                                                                                                                                                                                                                                                                                                                                                                                                                                                                                                                                                                                                                                                                                                                                                                                                                                                                                                                                                                                                                                                                 | Coffey        | 800' FSL & 350' FEL<br>SW-NE-SE-SE | Twp 21s                                                          | 8-08-2006 | One   | 1850.0 | 1839.5        | 1837.5 | Full | Water | NA      | NA       | AA 6       | 104 Osawatomie | le S | Gary Brichvell |                  | S OI  | -       |
| GAMINI                    | -Company                                                                                                                                                                                                                                                                                                                                                                                                                                                                                                                                                                                                                                                                                                                                                                                                                                                                                                                                                                                                                                                                                                                                                                                                                                                                                                                                                                                                                                                                                                                                                                                                                                                                                                                                                                                                                                                                                                                                                                                                                                                                                                                       | County        |                                    | Sec. 74 Permanent Datum Log Measured From Drilling Measured From |           |       |        |               |        |      |       |         |          |            | Location       |      |                | EURE-HOLE RECORD | 0.0   | 40.0    |
|                           | 0EZ,                                                                                                                                                                                                                                                                                                                                                                                                                                                                                                                                                                                                                                                                                                                                                                                                                                                                                                                                                                                                                                                                                                                                                                                                                                                                                                                                                                                                                                                                                                                                                                                                                                                                                                                                                                                                                                                                                                                                                                                                                                                                                                                           | :<br>77-150-9 | 91#1d                              | A                                                                |           | ii ii | * 4    | gged Interval | terval |      |       | Scosity | ded Temp | Sement Top | vo.            | *    | के             | TE               | 12.25 | . 6.75" |

Comments

Rig "6" Drilling Company Drilling Contractor:

passi db.t-ÞSdima

nesentation Format: gr-n-cel ataset Creation; Tue Aug haited by: Depth in alaset Palhname: alabase File;

-Tue-Aug-08-13:57:42-2006-by-Log-6-2 Depth in Feet scaled 1:240