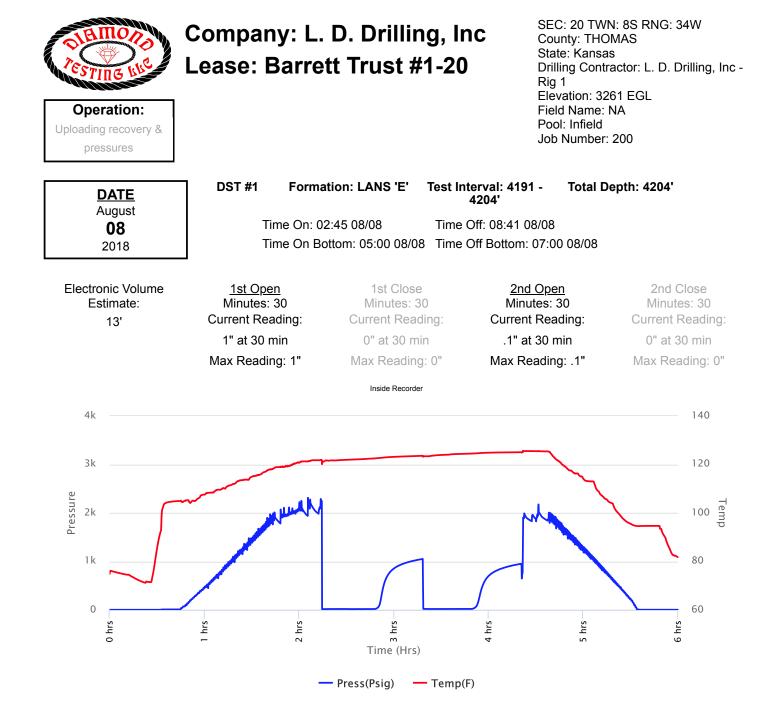

**Operation:** Uploading recovery & pressures

<u>DATE</u> August **08** 2018

**DST #1** Formation: LANS 'E'

Test Interval: 4191 -4204'

Total Depth: 4204'

Time On: 02:45 08/08

Time Off: 08:41 08/08 Time On Bottom: 05:00 08/08 Time Off Bottom: 07:00 08/08

## Company: L. D. Drilling, Inc Lease: Barrett Trust #1-20

SEC: 20 TWN: 8S RNG: 34W County: THOMAS State: Kansas Drilling Contractor: L. D. Drilling, Inc -Rig 1 Elevation: 3261 EGL Field Name: NA Pool: Infield Job Number: 200

| l         | Jploading | recovery | & |  |  |  |
|-----------|-----------|----------|---|--|--|--|
| pressures |           |          |   |  |  |  |

DATE

August

80

2018

**Operation:** 

DST #1 Formation: LANS 'E'

Test Interval: 4191 -4204'

Total Depth: 4204'

Time On: 02:45 08/08 Time On Bottom: 05:00 08/08 Time Off Bottom: 07:00 08/08

Time Off: 08:41 08/08