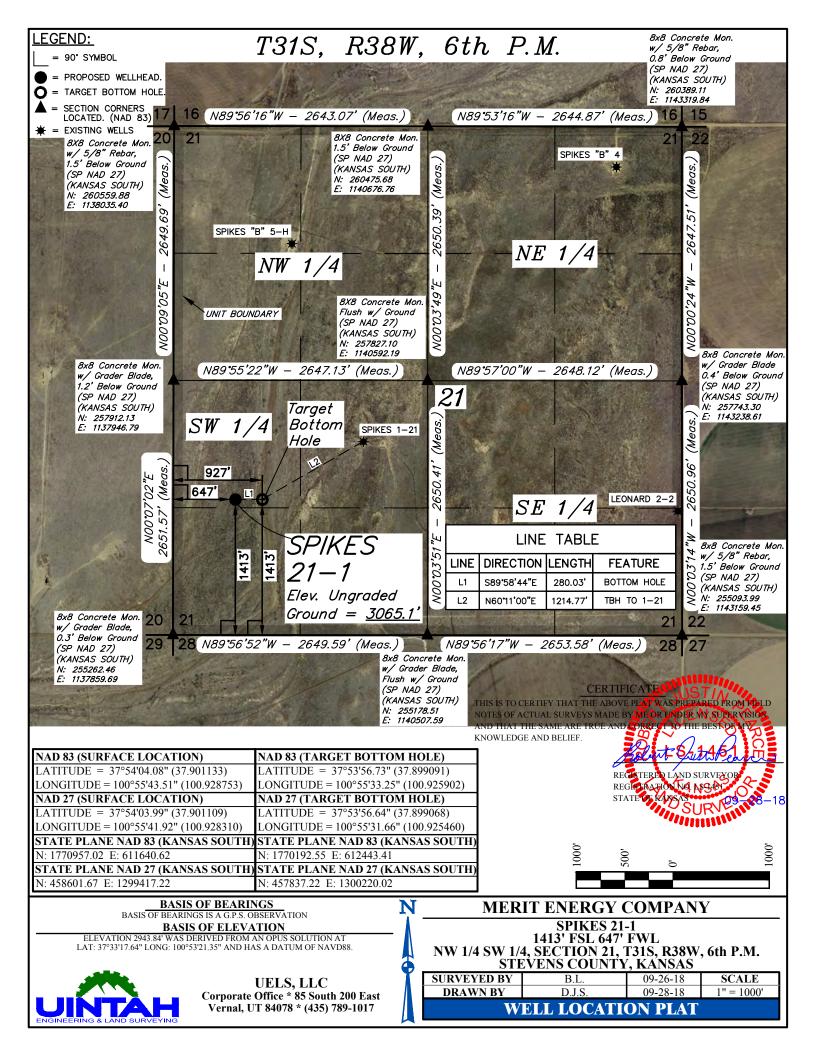

## MERIT ENERGY COMPANY

UELS, LLC Corporate Office \* 85 South 200 East Vernal, UT 84078 \* (435) 789-1017 
 SPIKES 21-1

 1413' FSL 647' FWL

 NW 1/4 SW 1/4, SECTION 21, T31S, R38W, 6th P.M.

 STEVENS COUNTY, KANSAS