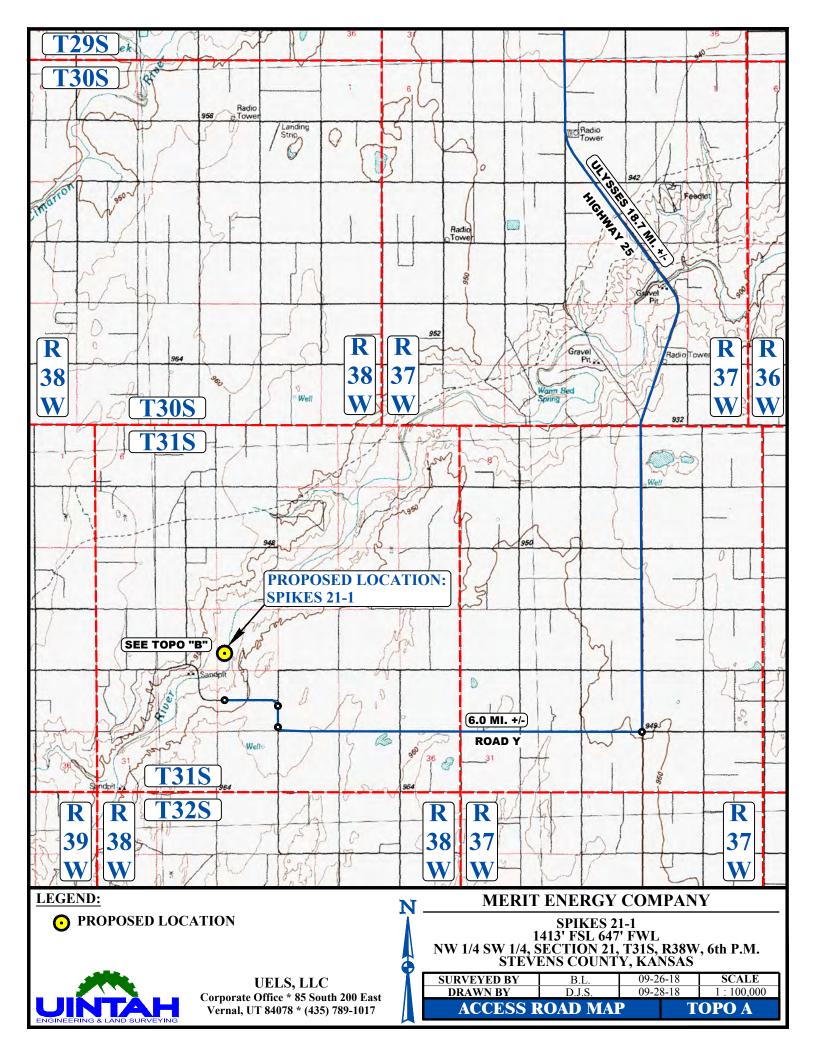

BEGINNING AT THE INTERSECTION OF KS-25 S/S COLORADO ST AND E OKLAHOMA AVE IN ULYSSES, KANSAS PROCEED IN A SOUTHERLY DIRECTION ALONG KS-25 S/S COLORADO ST APPROXIMATELY 18.7 MILES TO THE JUNCTION OF THIS ROAD AND ROAD Y TO THE WEST; TURN RIGHT AND WESTERLY. THEN NORTHWESTERLY PROCEED DIRECTION IN А APPROXIMATELY 6.0 MILES TO THE JUNCTION OF THIS ROAD AND ROAD 7 TO THE NORTH; PROCEED IN A NORTHERLY DIRECTION APPROXIMATELY 0.3 MILES TO THE JUNCTION OF THIS ROAD AND ROAD Z TO THE NORTHWEST: PROCEED NORTHWESTERLY THEN WESTERLY IN Α DIRECTION APPROXIMATELY 0.9 MILES. FROM THIS POINT, THE PROPOSED WELL LOCATION IS APPROXIMATELY 4,066' NORTHERLY.

TOTAL DISTANCE FROM ULYSSES, KANSAS TO THE PROPOSED WELL LOCATION IS APPROXIMATELY 25.9 MILES.

## MERIT ENERGY COMPANY

UELS, LLC Corporate Office \* 85 South 200 East Vernal, UT 84078 \* (435) 789-1017 
 SPIKES 21-1

 1413' FSL 647' FWL

 NW 1/4 SW 1/4, SECTION 21, T31S, R38W, 6th P.M.

 STEVENS COUNTY, KANSAS