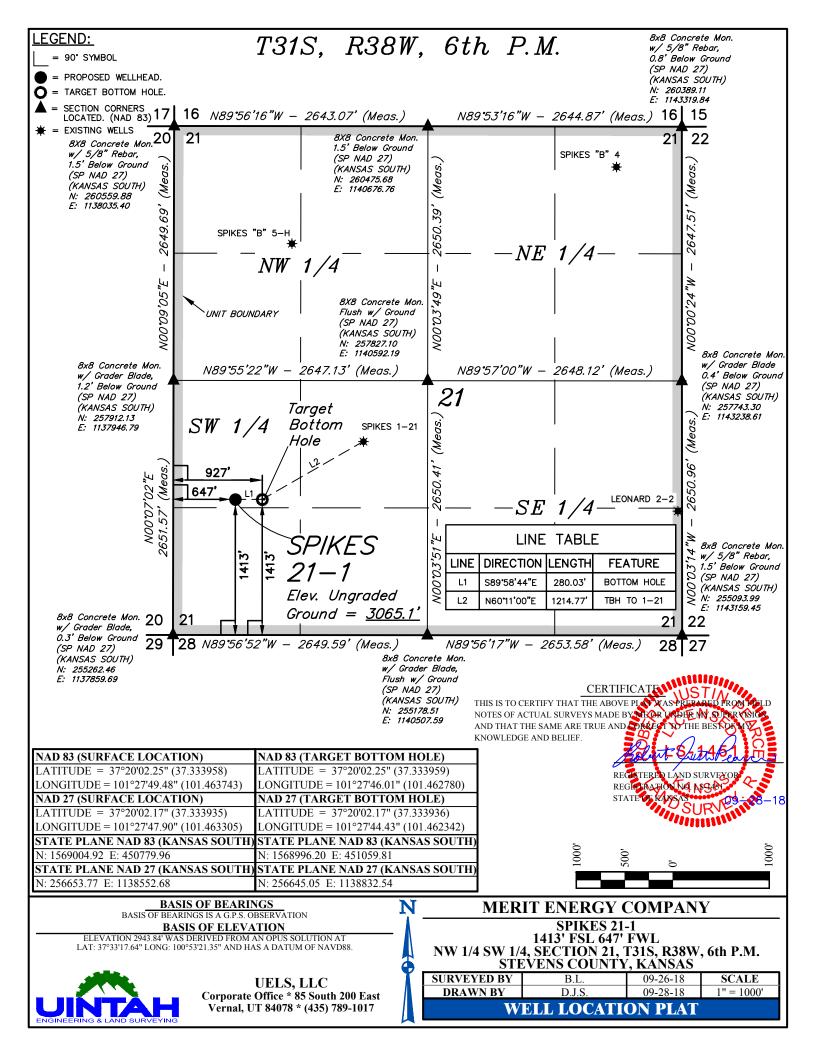

## MERIT ENERGY COMPANY

UELS, LLC Corporate Office \* 85 South 200 East Vernal, UT 84078 \* (435) 789-1017 
 SPIKES 21-1

 1413' FSL 647' FWL

 NW 1/4 SW 1/4, SECTION 21, T31S, R38W, 6th P.M.

 STEVENS COUNTY, KANSAS