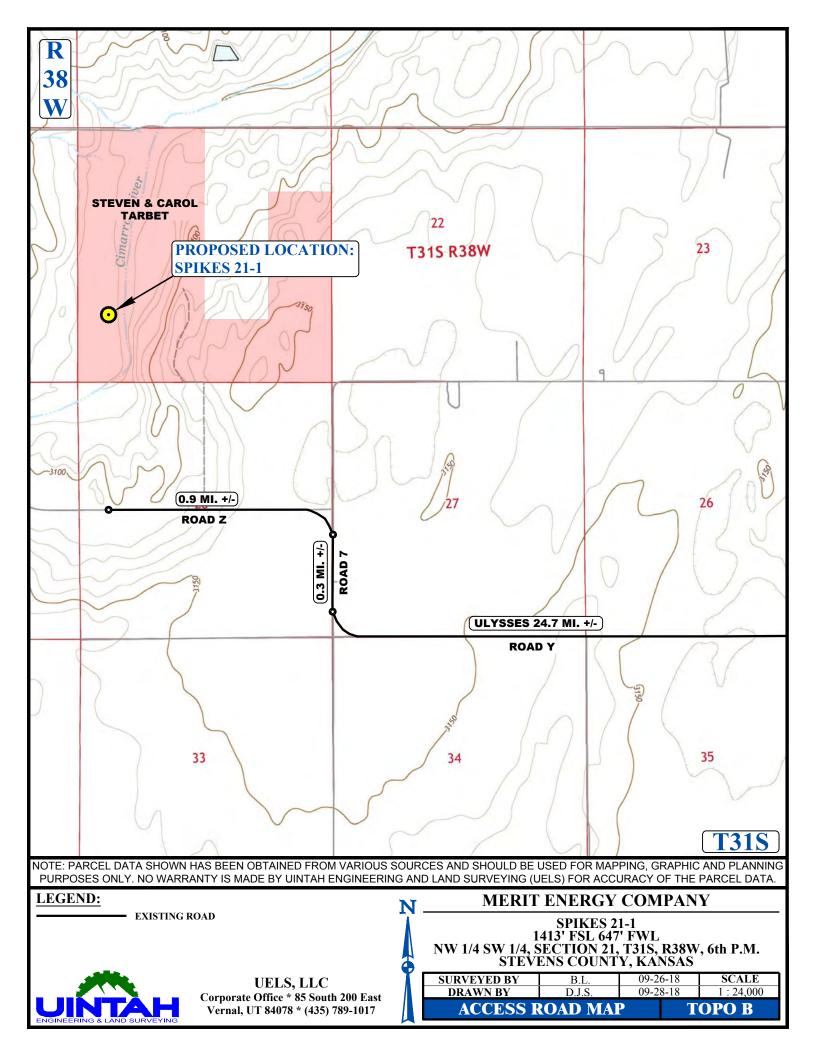

BEGINNING AT THE INTERSECTION OF KS-25 S/S COLORADO ST AND E OKLAHOMA AVE IN ULYSSES, KANSAS PROCEED IN A SOUTHERLY DIRECTION ALONG KS-25 S/S COLORADO ST APPROXIMATELY 18.7 MILES TO THE JUNCTION OF THIS ROAD AND ROAD Y TO THE WEST; TURN RIGHT AND WESTERLY. THEN NORTHWESTERLY PROCEED DIRECTION IN А APPROXIMATELY 6.0 MILES TO THE JUNCTION OF THIS ROAD AND ROAD 7 TO THE NORTH; PROCEED IN A NORTHERLY DIRECTION APPROXIMATELY 0.3 MILES TO THE JUNCTION OF THIS ROAD AND ROAD Z TO THE NORTHWEST: PROCEED NORTHWESTERLY THEN WESTERLY IN Α DIRECTION APPROXIMATELY 0.9 MILES. FROM THIS POINT, THE PROPOSED WELL LOCATION IS APPROXIMATELY 4,066' NORTHERLY.

TOTAL DISTANCE FROM ULYSSES, KANSAS TO THE PROPOSED WELL LOCATION IS APPROXIMATELY 25.9 MILES.

## MERIT ENERGY COMPANY

UELS, LLC Corporate Office \* 85 South 200 East Vernal, UT 84078 \* (435) 789-1017 
 SPIKES 21-1

 1413' FSL 647' FWL

 NW 1/4 SW 1/4, SECTION 21, T31S, R38W, 6th P.M.

 STEVENS COUNTY, KANSAS