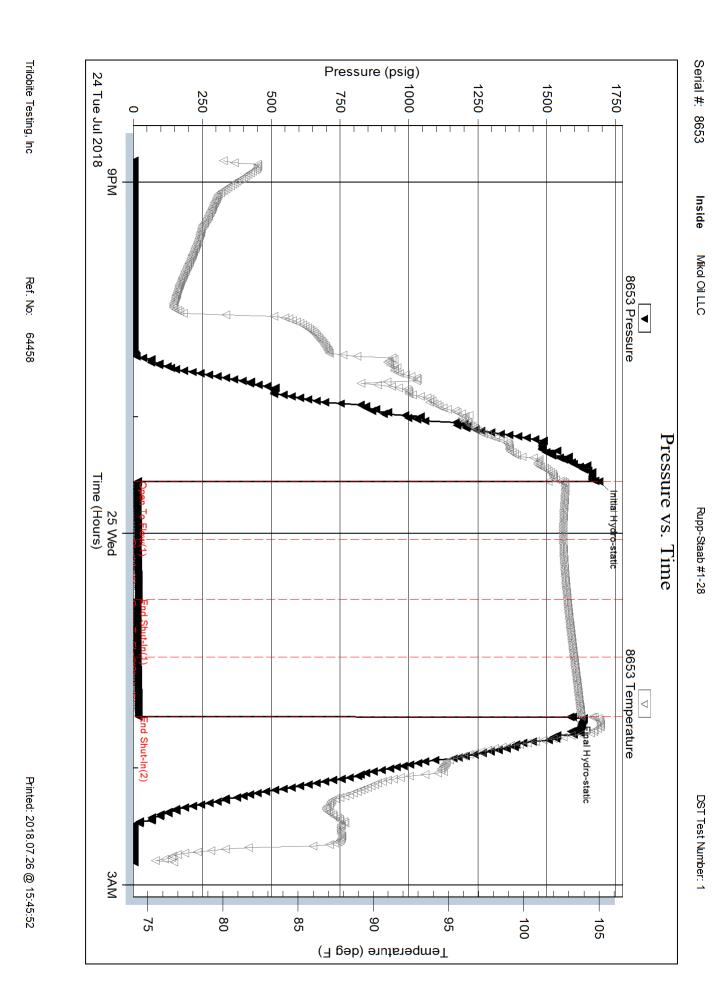

#### Page Two

| Operator Name:                                                             |                                                   |                                                  |                                     |                                  | Lease Na                                         | ame: _                                                                            |                                     |                      | Well #:                                                                    |                                                                            |
|----------------------------------------------------------------------------|---------------------------------------------------|--------------------------------------------------|-------------------------------------|----------------------------------|--------------------------------------------------|-----------------------------------------------------------------------------------|-------------------------------------|----------------------|----------------------------------------------------------------------------|----------------------------------------------------------------------------|
| SecTwp                                                                     | oS.                                               | R                                                | East                                | West                             | County: _                                        |                                                                                   |                                     |                      |                                                                            |                                                                            |
| open and closed,<br>and flow rates if g                                    | flowing and s<br>gas to surface<br>y Log, Final L | hut-in pressu<br>test, along wi<br>ogs run to ob | res, whe<br>ith final c<br>tain Geo | ther shut-in prechart(s). Attach | essure reache<br>extra sheet i<br>and Final Elec | ed stati<br>if more<br>ctric Lo                                                   | c level, hydrosta<br>space is neede | tic pressures,<br>d. |                                                                            | ral tested, time tool<br>rature, fluid recovery,<br>Digital electronic log |
| Drill Stem Tests To                                                        |                                                   |                                                  | Y                                   | es No                            |                                                  | L                                                                                 | og Formatio                         | on (Top), Dept       | th and Datum                                                               | Sample                                                                     |
| Samples Sent to                                                            | ,                                                 | ırvey                                            | Y                                   | es 🗌 No                          |                                                  | Nam                                                                               | е                                   |                      | Тор                                                                        | Datum                                                                      |
| Cores Taken<br>Electric Log Run<br>Geologist Report<br>List All E. Logs Ri | _                                                 |                                                  | Y                                   | es No<br>es No<br>es No          |                                                  |                                                                                   |                                     |                      |                                                                            |                                                                            |
|                                                                            |                                                   |                                                  | David                               |                                  | RECORD                                           | ☐ Ne                                                                              |                                     |                      |                                                                            |                                                                            |
|                                                                            | 9                                                 | ize Hole                                         | -                                   | ze Casing                        | Weight                                           |                                                                                   | ermediate, product                  | Type of              | # Sacks                                                                    | Type and Percent                                                           |
| Purpose of Str                                                             |                                                   | Drilled                                          |                                     | t (In O.D.)                      | Lbs. / F                                         |                                                                                   | Depth                               | Cement               | Used                                                                       | Additives                                                                  |
|                                                                            |                                                   |                                                  |                                     |                                  |                                                  |                                                                                   |                                     |                      |                                                                            |                                                                            |
|                                                                            | '                                                 |                                                  |                                     | ADDITIONAL                       | . CEMENTING                                      | 3 / SQL                                                                           | JEEZE RECORD                        | '                    | '                                                                          |                                                                            |
| Purpose:                                                                   | To                                                | Depth<br>p Bottom                                | Туре                                | of Cement                        | # Sacks U                                        | sed                                                                               |                                     | Туре а               | and Percent Additives                                                      |                                                                            |
| Perforate Protect Cas Plug Back                                            | sing                                              | p Bottom                                         |                                     |                                  |                                                  |                                                                                   |                                     |                      |                                                                            |                                                                            |
| Plug Off Zo                                                                |                                                   |                                                  |                                     |                                  |                                                  |                                                                                   |                                     |                      |                                                                            |                                                                            |
| Did you perform     Does the volume     Was the hydraulic                  | of the total bas                                  | e fluid of the hy                                | draulic fra                         | acturing treatmen                |                                                  | •                                                                                 |                                     | No (If No            | o, skip questions 2 and<br>o, skip question 3)<br>o, fill out Page Three o |                                                                            |
| Date of first Produc                                                       | ction/Injection or                                | Resumed Prod                                     | duction/                            | Producing Meth                   |                                                  |                                                                                   | 0.1%                                | NI (5 ( ) )          |                                                                            |                                                                            |
| ,                                                                          |                                                   |                                                  |                                     | Flowing                          | Pumping                                          |                                                                                   |                                     | other (Explain) _    |                                                                            |                                                                            |
| Estimated Product<br>Per 24 Hours                                          | tion                                              | Oil Bl                                           | bls.                                | Gas                              | Mcf                                              | Wate                                                                              | er B                                | bls.                 | Gas-Oil Ratio                                                              | Gravity                                                                    |
| DISPO                                                                      | SITION OF GA                                      | S:                                               |                                     | N                                | METHOD OF C                                      | OMPLE                                                                             | ETION:                              |                      | PRODUCTIO                                                                  |                                                                            |
| Vented                                                                     | Sold Us                                           | ed on Lease                                      |                                     | Open Hole                        | Perf.                                            | _ ,                                                                               |                                     | nmingled             | Тор                                                                        | Bottom                                                                     |
| (If vented                                                                 | d, Submit ACO-1                                   | 8.)                                              |                                     |                                  |                                                  | (Submit                                                                           | ACO-5) (SUD                         | mit ACO-4)           |                                                                            |                                                                            |
| Shots Per Perforation Perforation Bridge Plug Foot Top Bottom Type         |                                                   |                                                  |                                     | Bridge Plug<br>Set At            |                                                  | Acid, Fracture, Shot, Cementing Squeeze Record (Amount and Kind of Material Used) |                                     |                      | Record                                                                     |                                                                            |
|                                                                            |                                                   |                                                  |                                     |                                  |                                                  |                                                                                   |                                     |                      |                                                                            |                                                                            |
|                                                                            |                                                   |                                                  |                                     |                                  |                                                  |                                                                                   |                                     |                      |                                                                            |                                                                            |
|                                                                            |                                                   |                                                  |                                     |                                  |                                                  |                                                                                   |                                     |                      |                                                                            |                                                                            |
|                                                                            |                                                   |                                                  |                                     |                                  |                                                  |                                                                                   |                                     |                      |                                                                            |                                                                            |
|                                                                            |                                                   |                                                  |                                     |                                  |                                                  |                                                                                   |                                     |                      |                                                                            |                                                                            |
| TUBING RECORD                                                              | ): Size.                                          | :                                                | Set At:                             |                                  | Packer At:                                       |                                                                                   |                                     |                      |                                                                            |                                                                            |