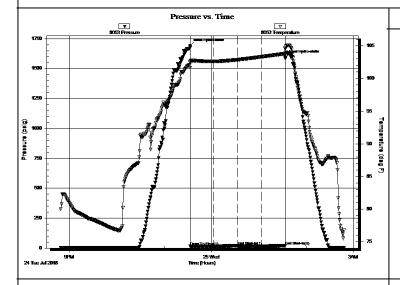

#### Page Two

| Operator Name:                                                             |                                                   |                                                  |                                     |                                  | Lease Na                                         | ame: _                                                                            |                                     |                      | Well #:                                                                    |                                                                            |
|----------------------------------------------------------------------------|---------------------------------------------------|--------------------------------------------------|-------------------------------------|----------------------------------|--------------------------------------------------|-----------------------------------------------------------------------------------|-------------------------------------|----------------------|----------------------------------------------------------------------------|----------------------------------------------------------------------------|
| SecTwp                                                                     | oS.                                               | R                                                | East                                | West                             | County: _                                        |                                                                                   |                                     |                      |                                                                            |                                                                            |
| open and closed,<br>and flow rates if g                                    | flowing and s<br>gas to surface<br>y Log, Final L | hut-in pressu<br>test, along wi<br>ogs run to ob | res, whe<br>ith final c<br>tain Geo | ther shut-in prechart(s). Attach | essure reache<br>extra sheet i<br>and Final Elec | ed stati<br>if more<br>ctric Lo                                                   | c level, hydrosta<br>space is neede | tic pressures,<br>d. |                                                                            | ral tested, time tool<br>rature, fluid recovery,<br>Digital electronic log |
| Drill Stem Tests To                                                        |                                                   |                                                  | Y                                   | es No                            |                                                  | L                                                                                 | og Formatio                         | on (Top), Dept       | th and Datum                                                               | Sample                                                                     |
| Samples Sent to                                                            | ,                                                 | ırvey                                            | Y                                   | es 🗌 No                          |                                                  | Nam                                                                               | е                                   |                      | Тор                                                                        | Datum                                                                      |
| Cores Taken<br>Electric Log Run<br>Geologist Report<br>List All E. Logs Ri | _                                                 |                                                  | Y                                   | es No<br>es No<br>es No          |                                                  |                                                                                   |                                     |                      |                                                                            |                                                                            |
|                                                                            |                                                   |                                                  | David                               |                                  | RECORD                                           | ☐ Ne                                                                              |                                     |                      |                                                                            |                                                                            |
|                                                                            | 9                                                 | ize Hole                                         | -                                   | ze Casing                        | Weight                                           |                                                                                   | ermediate, product                  | Type of              | # Sacks                                                                    | Type and Percent                                                           |
| Purpose of Str                                                             |                                                   | Drilled                                          |                                     | t (In O.D.)                      | Lbs. / F                                         |                                                                                   | Depth                               | Cement               | Used                                                                       | Additives                                                                  |
|                                                                            |                                                   |                                                  |                                     |                                  |                                                  |                                                                                   |                                     |                      |                                                                            |                                                                            |
|                                                                            | '                                                 |                                                  |                                     | ADDITIONAL                       | . CEMENTING                                      | 3 / SQL                                                                           | JEEZE RECORD                        | '                    | '                                                                          |                                                                            |
| Purpose:                                                                   | To                                                | Depth<br>p Bottom                                | Туре                                | of Cement                        | # Sacks U                                        | sed                                                                               |                                     | Туре а               | and Percent Additives                                                      |                                                                            |
| Perforate Protect Cas Plug Back                                            | sing                                              | p Bottom                                         |                                     |                                  |                                                  |                                                                                   |                                     |                      |                                                                            |                                                                            |
| Plug Off Zo                                                                |                                                   |                                                  |                                     |                                  |                                                  |                                                                                   |                                     |                      |                                                                            |                                                                            |
| Did you perform     Does the volume     Was the hydraulic                  | of the total bas                                  | e fluid of the hy                                | draulic fra                         | acturing treatmen                |                                                  | •                                                                                 |                                     | No (If No            | o, skip questions 2 and<br>o, skip question 3)<br>o, fill out Page Three o |                                                                            |
| Date of first Produc                                                       | ction/Injection or                                | Resumed Prod                                     | duction/                            | Producing Meth                   |                                                  |                                                                                   | 0.1%                                | NI (5 ( ) )          |                                                                            |                                                                            |
| ,                                                                          |                                                   |                                                  |                                     | Flowing                          | Pumping                                          |                                                                                   |                                     | other (Explain) _    |                                                                            |                                                                            |
| Estimated Product<br>Per 24 Hours                                          | tion                                              | Oil Bl                                           | bls.                                | Gas                              | Mcf                                              | Wate                                                                              | er B                                | bls.                 | Gas-Oil Ratio                                                              | Gravity                                                                    |
| DISPO                                                                      | SITION OF GA                                      | S:                                               |                                     | N                                | METHOD OF C                                      | OMPLE                                                                             | ETION:                              |                      | PRODUCTIO                                                                  |                                                                            |
| Vented                                                                     | Sold Us                                           | ed on Lease                                      |                                     | Open Hole                        | Perf.                                            | _ ,                                                                               |                                     | nmingled             | Тор                                                                        | Bottom                                                                     |
| (If vented                                                                 | d, Submit ACO-1                                   | 8.)                                              |                                     |                                  |                                                  | (Submit                                                                           | ACO-5) (SUD                         | mit ACO-4)           |                                                                            |                                                                            |
| Shots Per Perforation Perforation Bridge Plug Foot Top Bottom Type         |                                                   |                                                  |                                     | Bridge Plug<br>Set At            |                                                  | Acid, Fracture, Shot, Cementing Squeeze Record (Amount and Kind of Material Used) |                                     |                      | Record                                                                     |                                                                            |
|                                                                            |                                                   |                                                  |                                     |                                  |                                                  |                                                                                   |                                     |                      |                                                                            |                                                                            |
|                                                                            |                                                   |                                                  |                                     |                                  |                                                  |                                                                                   |                                     |                      |                                                                            |                                                                            |
|                                                                            |                                                   |                                                  |                                     |                                  |                                                  |                                                                                   |                                     |                      |                                                                            |                                                                            |
|                                                                            |                                                   |                                                  |                                     |                                  |                                                  |                                                                                   |                                     |                      |                                                                            |                                                                            |
|                                                                            |                                                   |                                                  |                                     |                                  |                                                  |                                                                                   |                                     |                      |                                                                            |                                                                            |
| TUBING RECORD                                                              | ): Size.                                          | :                                                | Set At:                             |                                  | Packer At:                                       |                                                                                   |                                     |                      |                                                                            |                                                                            |