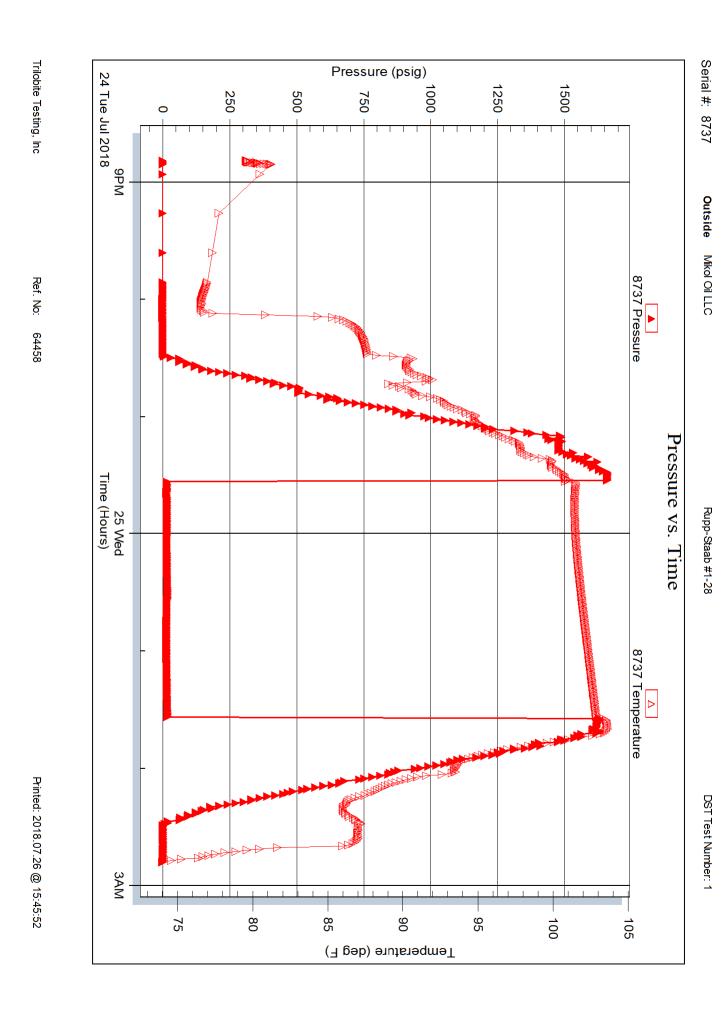

#### Page Two

| Operator Name:                                                             |                                                   |                                                  |                                     |                                  | Lease Na                                         | ame: _                                                                            |                                     |                      | Well #:                                                                    |                                                                            |
|----------------------------------------------------------------------------|---------------------------------------------------|--------------------------------------------------|-------------------------------------|----------------------------------|--------------------------------------------------|-----------------------------------------------------------------------------------|-------------------------------------|----------------------|----------------------------------------------------------------------------|----------------------------------------------------------------------------|
| SecTwp                                                                     | oS.                                               | R                                                | East                                | West                             | County: _                                        |                                                                                   |                                     |                      |                                                                            |                                                                            |
| open and closed,<br>and flow rates if g                                    | flowing and s<br>gas to surface<br>y Log, Final L | hut-in pressu<br>test, along wi<br>ogs run to ob | res, whe<br>ith final c<br>tain Geo | ther shut-in prechart(s). Attach | essure reache<br>extra sheet i<br>and Final Elec | ed stati<br>if more<br>ctric Lo                                                   | c level, hydrosta<br>space is neede | tic pressures,<br>d. |                                                                            | ral tested, time tool<br>rature, fluid recovery,<br>Digital electronic log |
| Drill Stem Tests To                                                        |                                                   |                                                  | Y                                   | es No                            |                                                  | L                                                                                 | og Formatio                         | on (Top), Dept       | th and Datum                                                               | Sample                                                                     |
| Samples Sent to                                                            | ,                                                 | ırvey                                            | Y                                   | es 🗌 No                          |                                                  | Nam                                                                               | е                                   |                      | Тор                                                                        | Datum                                                                      |
| Cores Taken<br>Electric Log Run<br>Geologist Report<br>List All E. Logs Ri | _                                                 |                                                  | Y                                   | es No<br>es No<br>es No          |                                                  |                                                                                   |                                     |                      |                                                                            |                                                                            |
|                                                                            |                                                   |                                                  | David                               |                                  | RECORD                                           | ☐ Ne                                                                              |                                     |                      |                                                                            |                                                                            |
|                                                                            | 9                                                 | ize Hole                                         | -                                   | ze Casing                        | Weight                                           |                                                                                   | ermediate, product                  | Type of              | # Sacks                                                                    | Type and Percent                                                           |
| Purpose of Str                                                             |                                                   | Drilled                                          |                                     | t (In O.D.)                      | Lbs. / F                                         |                                                                                   | Depth                               | Cement               | Used                                                                       | Additives                                                                  |
|                                                                            |                                                   |                                                  |                                     |                                  |                                                  |                                                                                   |                                     |                      |                                                                            |                                                                            |
|                                                                            | '                                                 |                                                  |                                     | ADDITIONAL                       | . CEMENTING                                      | 3 / SQL                                                                           | JEEZE RECORD                        | '                    | '                                                                          |                                                                            |
| Purpose:                                                                   | To                                                | Depth<br>p Bottom                                | Туре                                | of Cement                        | # Sacks U                                        | sed                                                                               |                                     | Туре а               | and Percent Additives                                                      |                                                                            |
| Perforate Protect Cas Plug Back                                            | sing                                              | p Bottom                                         |                                     |                                  |                                                  |                                                                                   |                                     |                      |                                                                            |                                                                            |
| Plug Off Zo                                                                |                                                   |                                                  |                                     |                                  |                                                  |                                                                                   |                                     |                      |                                                                            |                                                                            |
| Did you perform     Does the volume     Was the hydraulic                  | of the total bas                                  | e fluid of the hy                                | draulic fra                         | acturing treatmen                |                                                  | •                                                                                 |                                     | No (If No            | o, skip questions 2 and<br>o, skip question 3)<br>o, fill out Page Three o |                                                                            |
| Date of first Produc                                                       | ction/Injection or                                | Resumed Prod                                     | duction/                            | Producing Meth                   |                                                  |                                                                                   | 0.1%                                | NI (5 ( ) )          |                                                                            |                                                                            |
| ,                                                                          |                                                   |                                                  |                                     | Flowing                          | Pumping                                          |                                                                                   |                                     | other (Explain) _    |                                                                            |                                                                            |
| Estimated Product<br>Per 24 Hours                                          | tion                                              | Oil Bl                                           | bls.                                | Gas                              | Mcf                                              | Wate                                                                              | er B                                | bls.                 | Gas-Oil Ratio                                                              | Gravity                                                                    |
| DISPO                                                                      | SITION OF GA                                      | S:                                               |                                     | N                                | METHOD OF C                                      | OMPLE                                                                             | ETION:                              |                      | PRODUCTIO                                                                  |                                                                            |
| Vented                                                                     | Sold Us                                           | ed on Lease                                      |                                     | Open Hole                        | Perf.                                            | _ ,                                                                               |                                     | nmingled             | Тор                                                                        | Bottom                                                                     |
| (If vented                                                                 | d, Submit ACO-1                                   | 8.)                                              |                                     |                                  |                                                  | (Submit                                                                           | ACO-5) (SUD                         | mit ACO-4)           |                                                                            |                                                                            |
| Shots Per Perforation Perforation Bridge Plug Foot Top Bottom Type         |                                                   |                                                  |                                     | Bridge Plug<br>Set At            |                                                  | Acid, Fracture, Shot, Cementing Squeeze Record (Amount and Kind of Material Used) |                                     |                      | Record                                                                     |                                                                            |
|                                                                            |                                                   |                                                  |                                     |                                  |                                                  |                                                                                   |                                     |                      |                                                                            |                                                                            |
|                                                                            |                                                   |                                                  |                                     |                                  |                                                  |                                                                                   |                                     |                      |                                                                            |                                                                            |
|                                                                            |                                                   |                                                  |                                     |                                  |                                                  |                                                                                   |                                     |                      |                                                                            |                                                                            |
|                                                                            |                                                   |                                                  |                                     |                                  |                                                  |                                                                                   |                                     |                      |                                                                            |                                                                            |
|                                                                            |                                                   |                                                  |                                     |                                  |                                                  |                                                                                   |                                     |                      |                                                                            |                                                                            |
| TUBING RECORD                                                              | ): Size.                                          | :                                                | Set At:                             |                                  | Packer At:                                       |                                                                                   |                                     |                      |                                                                            |                                                                            |