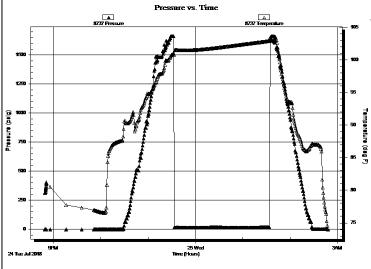

#### Page Two

| Operator Name:                                                             |                                                   |                                                  |                                     |                                  | Lease Na                                         | ame: _                                                                            |                                     |                      | Well #:                                                                    |                                                                            |
|----------------------------------------------------------------------------|---------------------------------------------------|--------------------------------------------------|-------------------------------------|----------------------------------|--------------------------------------------------|-----------------------------------------------------------------------------------|-------------------------------------|----------------------|----------------------------------------------------------------------------|----------------------------------------------------------------------------|
| SecTwp                                                                     | oS.                                               | R                                                | East                                | West                             | County: _                                        |                                                                                   |                                     |                      |                                                                            |                                                                            |
| open and closed,<br>and flow rates if g                                    | flowing and s<br>gas to surface<br>y Log, Final L | hut-in pressu<br>test, along wi<br>ogs run to ob | res, whe<br>ith final c<br>tain Geo | ther shut-in prechart(s). Attach | essure reache<br>extra sheet i<br>and Final Elec | ed stati<br>if more<br>ctric Lo                                                   | c level, hydrosta<br>space is neede | tic pressures,<br>d. |                                                                            | ral tested, time tool<br>rature, fluid recovery,<br>Digital electronic log |
| Drill Stem Tests To                                                        |                                                   |                                                  | Y                                   | es No                            |                                                  | L                                                                                 | og Formatio                         | on (Top), Dept       | th and Datum                                                               | Sample                                                                     |
| Samples Sent to                                                            | ,                                                 | ırvey                                            | Y                                   | es 🗌 No                          |                                                  | Nam                                                                               | е                                   |                      | Тор                                                                        | Datum                                                                      |
| Cores Taken<br>Electric Log Run<br>Geologist Report<br>List All E. Logs Ri | _                                                 |                                                  | Y                                   | es No<br>es No<br>es No          |                                                  |                                                                                   |                                     |                      |                                                                            |                                                                            |
|                                                                            |                                                   |                                                  | David                               |                                  | RECORD                                           | ☐ Ne                                                                              |                                     |                      |                                                                            |                                                                            |
|                                                                            | 9                                                 | ize Hole                                         | -                                   | ze Casing                        | Weight                                           |                                                                                   | ermediate, product                  | Type of              | # Sacks                                                                    | Type and Percent                                                           |
| Purpose of Str                                                             |                                                   | Drilled                                          |                                     | t (In O.D.)                      | Lbs. / F                                         |                                                                                   | Depth                               | Cement               | Used                                                                       | Additives                                                                  |
|                                                                            |                                                   |                                                  |                                     |                                  |                                                  |                                                                                   |                                     |                      |                                                                            |                                                                            |
|                                                                            | '                                                 |                                                  |                                     | ADDITIONAL                       | . CEMENTING                                      | 3 / SQL                                                                           | JEEZE RECORD                        | '                    | '                                                                          |                                                                            |
| Purpose:                                                                   | To                                                | Depth<br>p Bottom                                | Туре                                | of Cement                        | # Sacks U                                        | sed                                                                               |                                     | Туре а               | and Percent Additives                                                      |                                                                            |
| Perforate Protect Cas Plug Back                                            | sing                                              | p Bottom                                         |                                     |                                  |                                                  |                                                                                   |                                     |                      |                                                                            |                                                                            |
| Plug Off Zo                                                                |                                                   |                                                  |                                     |                                  |                                                  |                                                                                   |                                     |                      |                                                                            |                                                                            |
| Did you perform     Does the volume     Was the hydraulic                  | of the total bas                                  | e fluid of the hy                                | draulic fra                         | acturing treatmen                |                                                  | •                                                                                 |                                     | No (If No            | o, skip questions 2 and<br>o, skip question 3)<br>o, fill out Page Three o |                                                                            |
| Date of first Produc                                                       | ction/Injection or                                | Resumed Prod                                     | duction/                            | Producing Meth                   |                                                  |                                                                                   | 0.1%                                | NI (5 ( ) )          |                                                                            |                                                                            |
| ,                                                                          |                                                   |                                                  |                                     | Flowing                          | Pumping                                          |                                                                                   |                                     | other (Explain) _    |                                                                            |                                                                            |
| Estimated Product<br>Per 24 Hours                                          | tion                                              | Oil Bl                                           | bls.                                | Gas                              | Mcf                                              | Wate                                                                              | er B                                | bls.                 | Gas-Oil Ratio                                                              | Gravity                                                                    |
| DISPO                                                                      | SITION OF GA                                      | S:                                               |                                     | N                                | METHOD OF C                                      | OMPLE                                                                             | ETION:                              |                      | PRODUCTIO                                                                  |                                                                            |
| Vented                                                                     | Sold Us                                           | ed on Lease                                      |                                     | Open Hole                        | Perf.                                            | _ ,                                                                               |                                     | nmingled             | Тор                                                                        | Bottom                                                                     |
| (If vented                                                                 | d, Submit ACO-1                                   | 8.)                                              |                                     |                                  |                                                  | (Submit                                                                           | ACO-5) (SUD                         | mit ACO-4)           |                                                                            |                                                                            |
| Shots Per Perforation Perforation Bridge Plug Foot Top Bottom Type         |                                                   |                                                  |                                     | Bridge Plug<br>Set At            |                                                  | Acid, Fracture, Shot, Cementing Squeeze Record (Amount and Kind of Material Used) |                                     |                      | Record                                                                     |                                                                            |
|                                                                            |                                                   |                                                  |                                     |                                  |                                                  |                                                                                   |                                     |                      |                                                                            |                                                                            |
|                                                                            |                                                   |                                                  |                                     |                                  |                                                  |                                                                                   |                                     |                      |                                                                            |                                                                            |
|                                                                            |                                                   |                                                  |                                     |                                  |                                                  |                                                                                   |                                     |                      |                                                                            |                                                                            |
|                                                                            |                                                   |                                                  |                                     |                                  |                                                  |                                                                                   |                                     |                      |                                                                            |                                                                            |
|                                                                            |                                                   |                                                  |                                     |                                  |                                                  |                                                                                   |                                     |                      |                                                                            |                                                                            |
| TUBING RECORD                                                              | ): Size.                                          | :                                                | Set At:                             |                                  | Packer At:                                       |                                                                                   |                                     |                      |                                                                            |                                                                            |