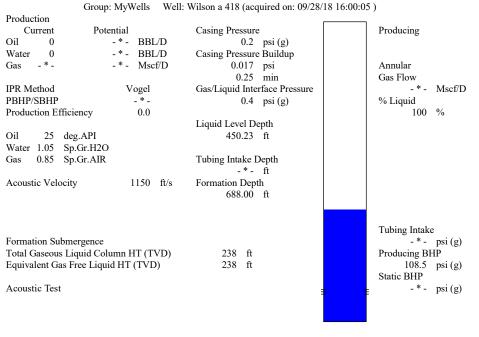

State State State and Strains in             | KCC Distr             | KCC District Office #1 - 210 E. Frontview, Sui                                         |               |                                                                  | ity, KS 67801           | Phone 620.682.7933    |                           |
|                                                                    |                       | KCC District Office #2 - 3450 N. Rock Road, Building 600, Suite 601, Wichita, KS 67226 |               |                                                                  |                         |                       | Phone 316.337.7400        |

KCC District Office #3 - 137 E. 21st St., Chanute, KS 66720

KCC District Office #4 - 2301 E. 13th Street, Hays, KS 67601-2651









## STATE OF KANSAS

Corporation Commission Conservation Division District Office No. 2 3450 N. Rock Road Building 600, Suite 601 Wichita, KS 67226



PHONE: 316-337-7400 FAX: 316-630-4005 http://kec.ks.gov/

## GOVERNOR JEFF COLYER, M.D.

SHARI FEIST ALBRECHT, CHAIR | JAY SCOTT EMLER, COMMISSIONER | DWIGHT D. KEEN, COMMISSIONER

October 08, 2018

Casey Coats Vess Oil Corporation 1700 WATERFRONT PKWY BLDG 500 WICHITA, KS 67206-6619

Re: Temporary Abandonment API 15-015-23324-00-02 WILSON A OWWO 418 SW/4 Sec.09-25S-05E Butler County, Kansas

## **Dear Casey Coats:**

- "Your temporary abandonment (TA) application for the well listed above has been approved. In accordance with K.A.R. 82-3-111 the TA status of this well will expire 10/08/2019.
- \* If you return this well to service or plu