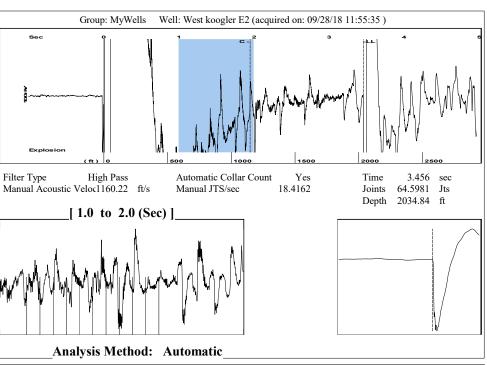

Re: Temporary Abandonment API 15-015-23365-00-00 WEST KOOGLER E-2 NE/4 Sec.30-26S-05E Butler County, Kansas