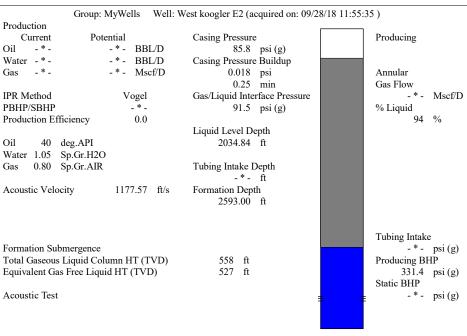

Re: Temporary Abandonment API 15-015-23365-00-00 WEST KOOGLER E-2 NE/4 Sec.30-26S-05E Butler County, Kansas