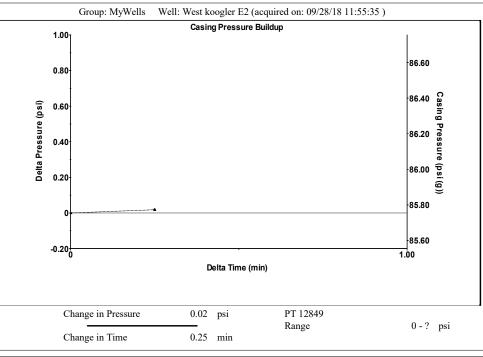

Re: Temporary Abandonment API 15-015-23365-00-00 WEST KOOGLER E-2 NE/4 Sec.30-26S-05E Butler County, Kansas