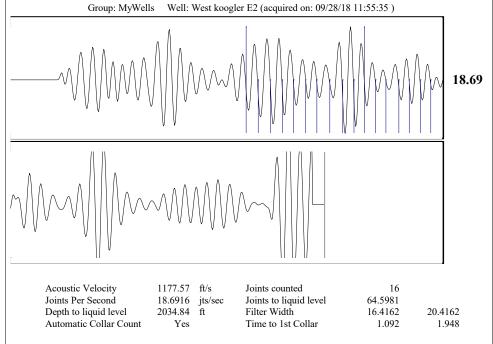

Re: Temporary Abandonment API 15-015-23365-00-00 WEST KOOGLER E-2 NE/4 Sec.30-26S-05E Butler County, Kansas