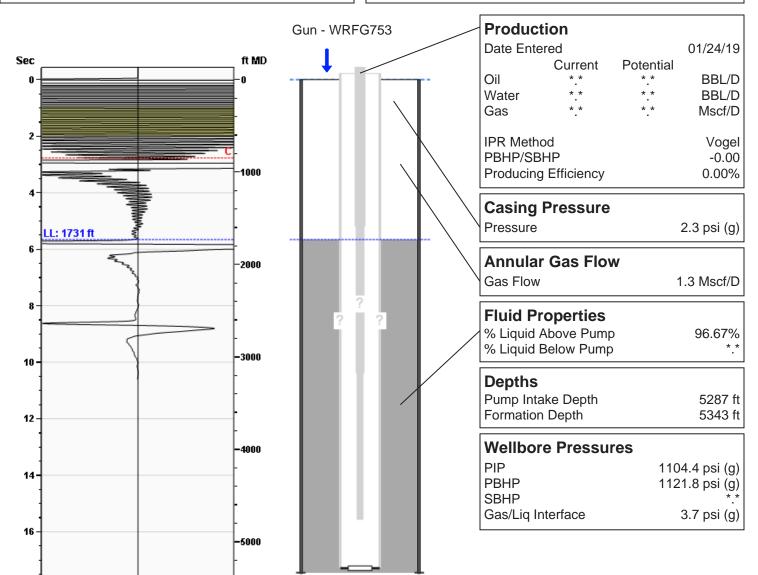

# **Liquid Level**

1731 ft MD

Fluid Above Pump 3612 ft TVD **Equivalent Gas Free Above Pump** 3491 ft TVD

54.61 Jts