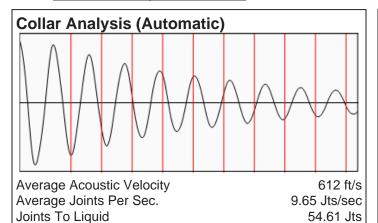

# **Liquid Level**

1731 ft MD

Fluid Above Pump 3612 ft TVD **Equivalent Gas Free Above Pump** 3491 ft TVD

54.61 Jts