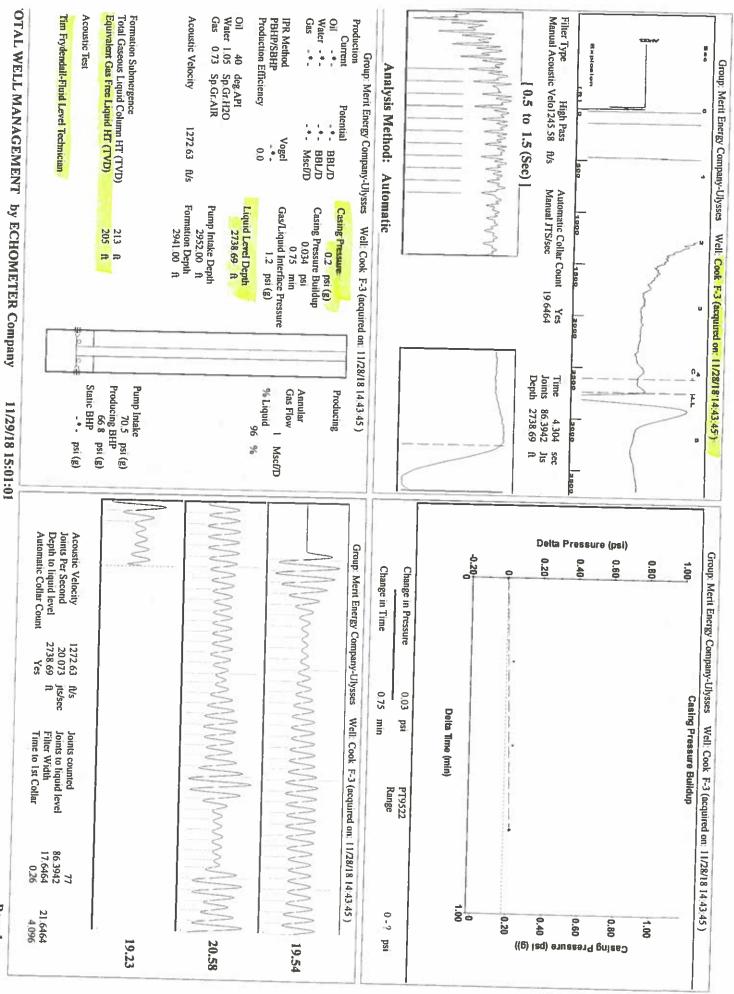

|                           |
| TA Approved: 🗌 Yes 🗌 De                      | enied Date:  |           |               |                |                           |

#### Mail to the Appropriate KCC Conservation Office:

|  | KCC District Office #1 - 210 E. Frontview, Suite A, Dodge City, KS 67801               | Phone 620.682.7933 |
|--|----------------------------------------------------------------------------------------|--------------------|
|  | KCC District Office #2 - 3450 N. Rock Road, Building 600, Suite 601, Wichita, KS 67226 | Phone 316.337.7400 |
|  | KCC District Office #3 - 137 E. 21st St., Chanute, KS 66720                            | Phone 620.902.6450 |
|  | KCC District Office #4 - 2301 E. 13th Street, Hays, KS 67601-2651                      | Phone 785.261.6250 |



Page 1

## STATE OF KANSAS

Corporation Commission Conservation Division District No. 1 210 E. Frontview, Suite A Dodge City, KS 67801



PHONE: 620-682-7933 http://kcc.ks.gov/

GOVERNOR JEFF COLYER, M.D. Shari Feist Albrecht, Chair | Jay Scott Emler, Commissioner | Dwight D. Keen, Commissioner

December 07, 2018

Katherine McClurkan Merit Energy Company, LLC 13727 Noel Road, Suite 1200 Dallas, TX 75240

Re: Temporary Abandonment API 15-067-21161-00-00 Cook F 3 SE/4 Sec.25-27S-35W Grant County, Kansas

Dear Katherine McClurkan:

"Your temporary abandonment (TA) application for the well listed above has been approved. In accordance with K.A.R. 82-3-111 the TA status of this well will expire 12/07/2019.

\* If you return this well to service or plug it, please notify the District Office.