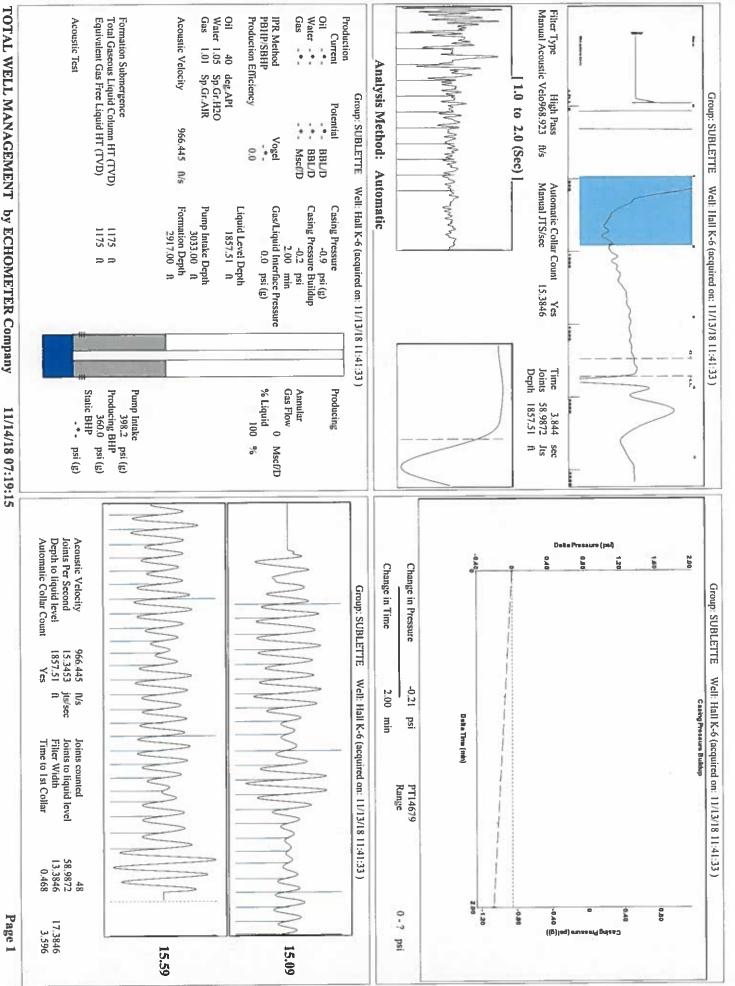

|                           |
| TA Approved: 🗌 Yes 🗌 De                      | nied Date:   |           |               |                |                           |

#### Mail to the Appropriate KCC Conservation Office:

|  | KCC District Office #1 - 210 E. Frontview, Suite A, Dodge City, KS 67801               | Phone 620.682.7933 |
|--|----------------------------------------------------------------------------------------|--------------------|
|  | KCC District Office #2 - 3450 N. Rock Road, Building 600, Suite 601, Wichita, KS 67226 | Phone 316.337.7400 |
|  | KCC District Office #3 - 137 E. 21st St., Chanute, KS 66720                            | Phone 620.902.6450 |
|  | KCC District Office #4 - 2301 E. 13th Street, Hays, KS 67601-2651                      | Phone 785.261.6250 |



11/14/18 07:19:15

## STATE OF KANSAS

Corporation Commission Conservation Division District No. 1 210 E. Frontview, Suite A Dodge City, KS 67801



PHONE: 620-682-7933 http://kcc.ks.gov/

GOVERNOR JEFF COLYER, M.D. Shari Feist Albrecht, Chair | Jay Scott Emler, Commissioner | Dwight D. Keen, Commissioner

November 20, 2018

Katherine McClurkan Merit Energy Company, LLC 13727 Noel Road, Suite 1200 Dallas, TX 75240

Re: Temporary Abandonment API 15-081-20223-00-00 Hall K 6 NW/4 Sec.05-29S-34W Haskell County, Kansas

Dear Katherine McClurkan:

"Your temporary abandonment (TA) application for the well listed above has been approved. In accordance with K.A.R. 82-3-111 the TA status of this well will expire 11/20/2019.

\* If you return this well to service or plug it, please notify the Distr