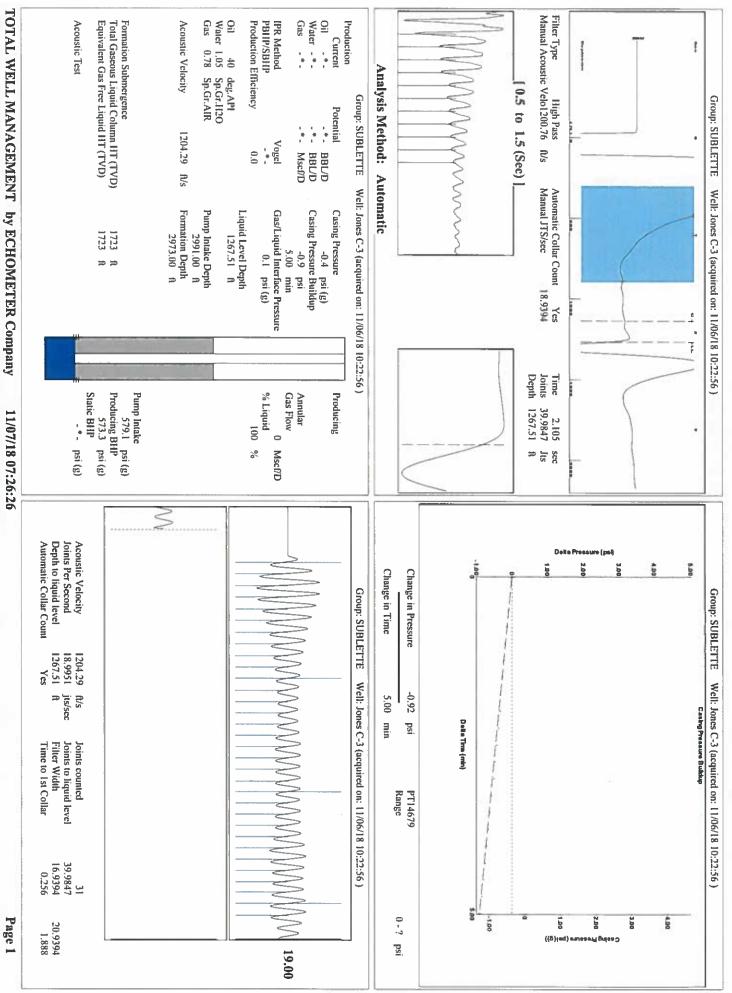

|                           |
| TA Approved: 🗌 Yes 🗌 De                      | enied Date:  |           |               |                |                           |

#### Mail to the Appropriate KCC Conservation Office:

|  | KCC District Office #1 - 210 E. Frontview, Suite A, Dodge City, KS 67801               | Phone 620.682.7933 |
|--|----------------------------------------------------------------------------------------|--------------------|
|  | KCC District Office #2 - 3450 N. Rock Road, Building 600, Suite 601, Wichita, KS 67226 | Phone 316.337.7400 |
|  | KCC District Office #3 - 137 E. 21st St., Chanute, KS 66720                            | Phone 620.902.6450 |
|  | KCC District Office #4 - 2301 E. 13th Street, Hays, KS 67601-2651                      | Phone 785.261.6250 |



## STATE OF KANSAS

Corporation Commission Conservation Division District No. 1 210 E. Frontview, Suite A Dodge City, KS 67801



PHONE: 620-682-7933 http://kcc.ks.gov/

GOVERNOR JEFF COLYER, M.D. Shari Feist Albrecht, Chair | Jay Scott Emler, Commissioner | Dwight D. Keen, Commissioner

November 20, 2018

Katherine McClurkan Merit Energy Company, LLC 13727 Noel Road, Suite 1200 Dallas, TX 75240

Re: Temporary Abandonment API 15-081-21449-00-00 Jones C 3 NW/4 Sec.03-28S-34W Haskell County, Kansas

Dear Katherine McClurkan:

"Your temporary abandonment (TA) application for the well listed above has been approved. In accordance with K.A.R. 82-3-111 the TA status of this well will expire 11/20/2019.

\* If you return this well to service or plug it, please notify the District Office.

\* If