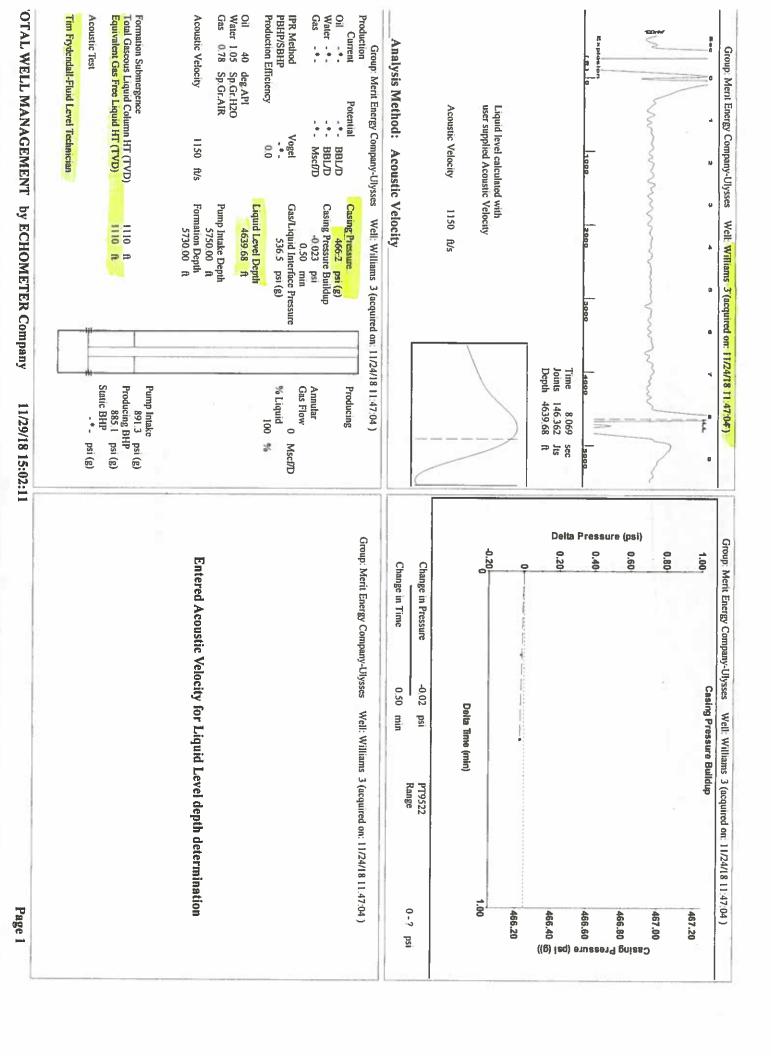

Re: Temporary Abandonment API 15-187-21096-00-01 Williams 3-K21-29-39 SW/4 Sec.21-29S-39W Stanton County, Kansas