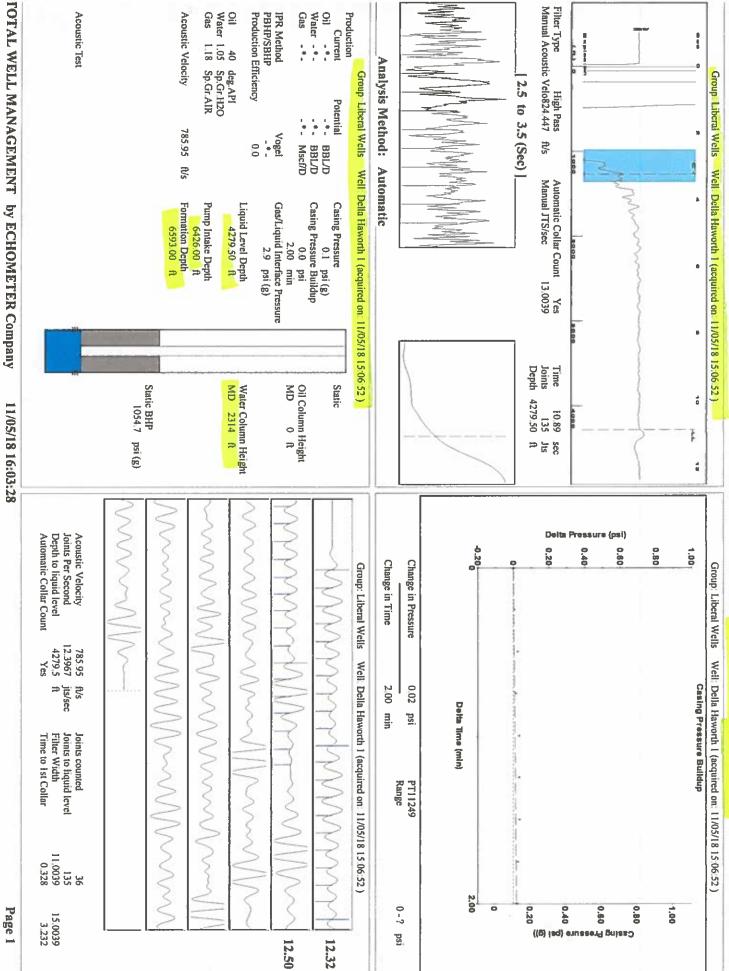

Re: Temporary Abandonment API 15-189-30078-00-00 Della Haworth 1 NW/4 Sec.06-35S-35W Stevens County, Kansas