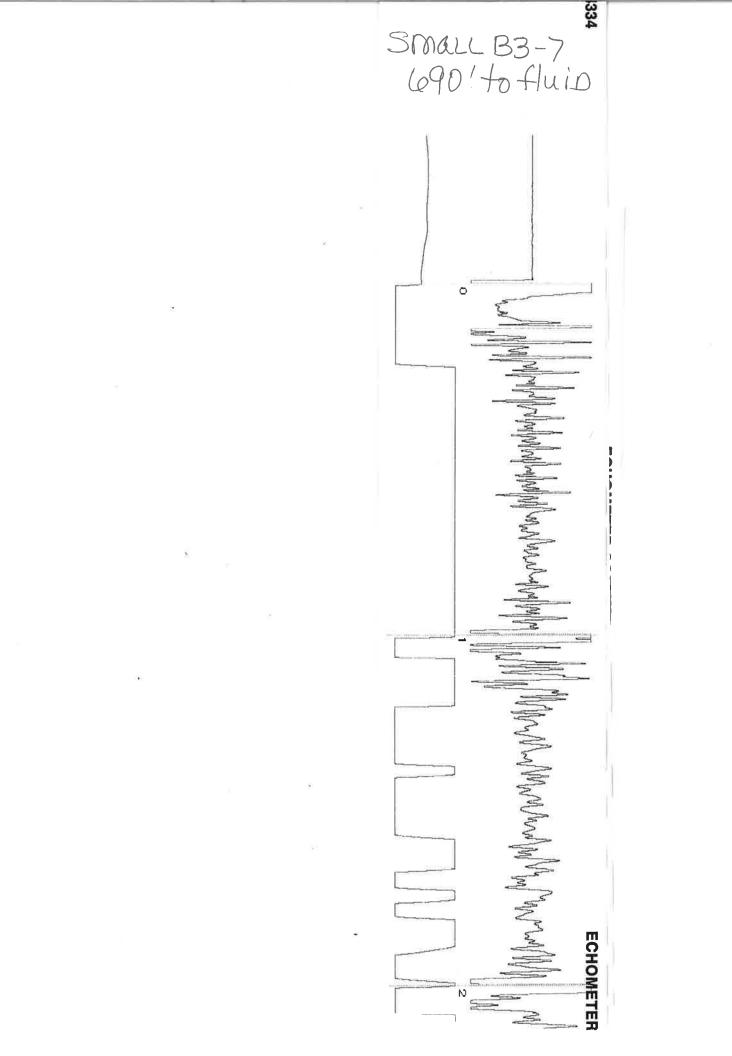

October 16, 2018

Tom Kaetzer RedBud Oil & Gas Operating, LLC 16000 STUEBNER AIRLINE RD SUITE 320 SPRING, TX 77379

Re: Temporary Abandonment API 15-125-30262-00-01 D SMALL B3-7 NE/4 Sec.07-31S-16E Montgomery County, Kansas