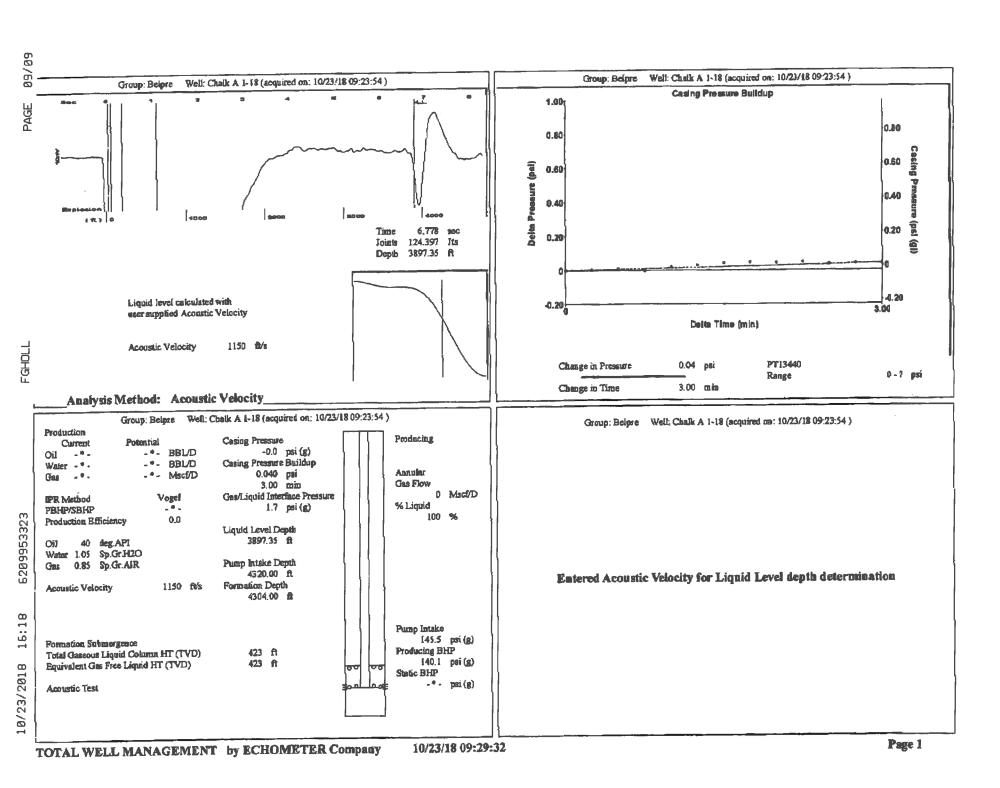

Re: Temporary Abandonment API 15-047-21139-00-00 CHALK A 1-18 SW/4 Sec.18-24S-17W Edwards County, Kansas