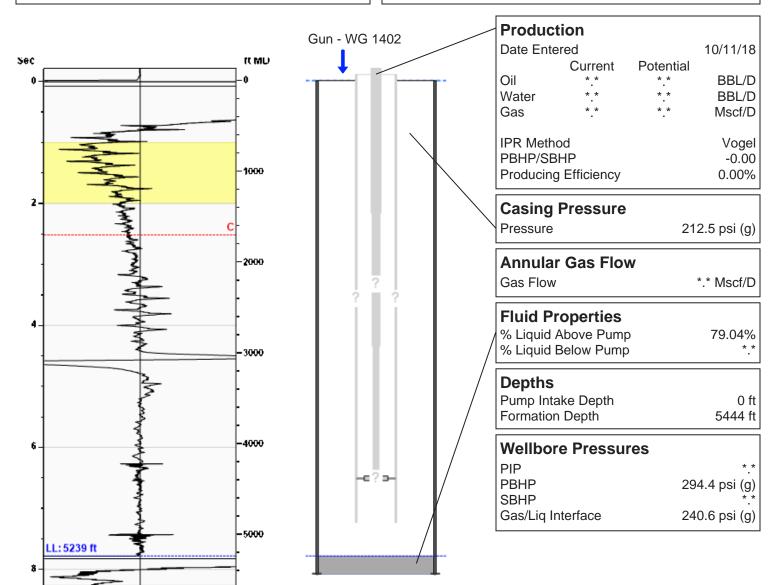

# **Liquid Level**

5239 ft MD

Fluid Above Pump 205 ft TVD Equivalent Gas Free Above Pump 162 ft TVD

164.97 Jts

Casing Pressure Buildup

#### **Comments and Recommendations**

Acoustic Test

Joints To Liquid

FALCON EXPLORATION/PPSI 125 N MARKET #1252 WICHITA, KS 67202 316.262.1378