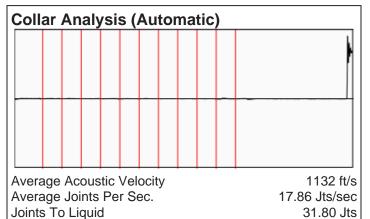

# **Liquid Level**

1018 ft MD

Fluid Above Tubing
Gas Free Above Tubing

4236 ft TVD 4236 ft TVD

#### **Comments and Recommendations**

Acoustic Test

FALCON EXPLORATION/PPSI 125 N MARKET #1252 WICHITA, KS 67202 316.262.1378