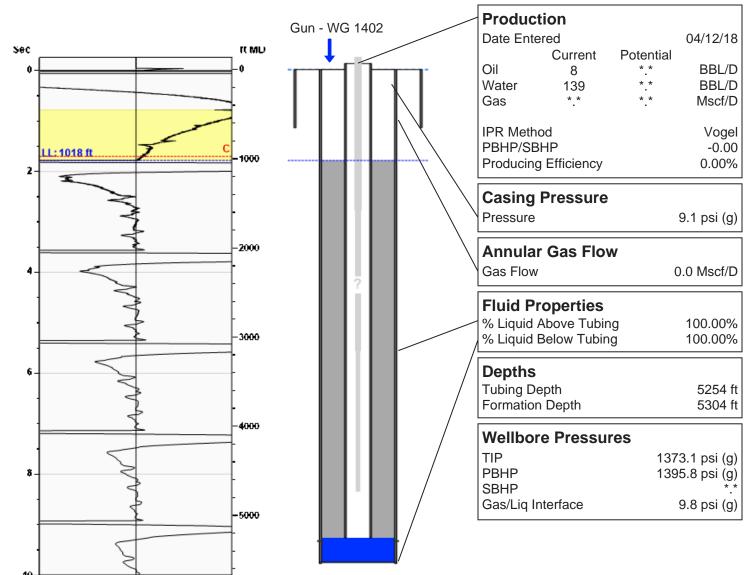

# **Liquid Level**

1018 ft MD

Fluid Above Tubing
Gas Free Above Tubing

4236 ft TVD 4236 ft TVD

#### **Comments and Recommendations**

Acoustic Test

FALCON EXPLORATION/PPSI 125 N MARKET #1252 WICHITA, KS 67202 316.262.1378