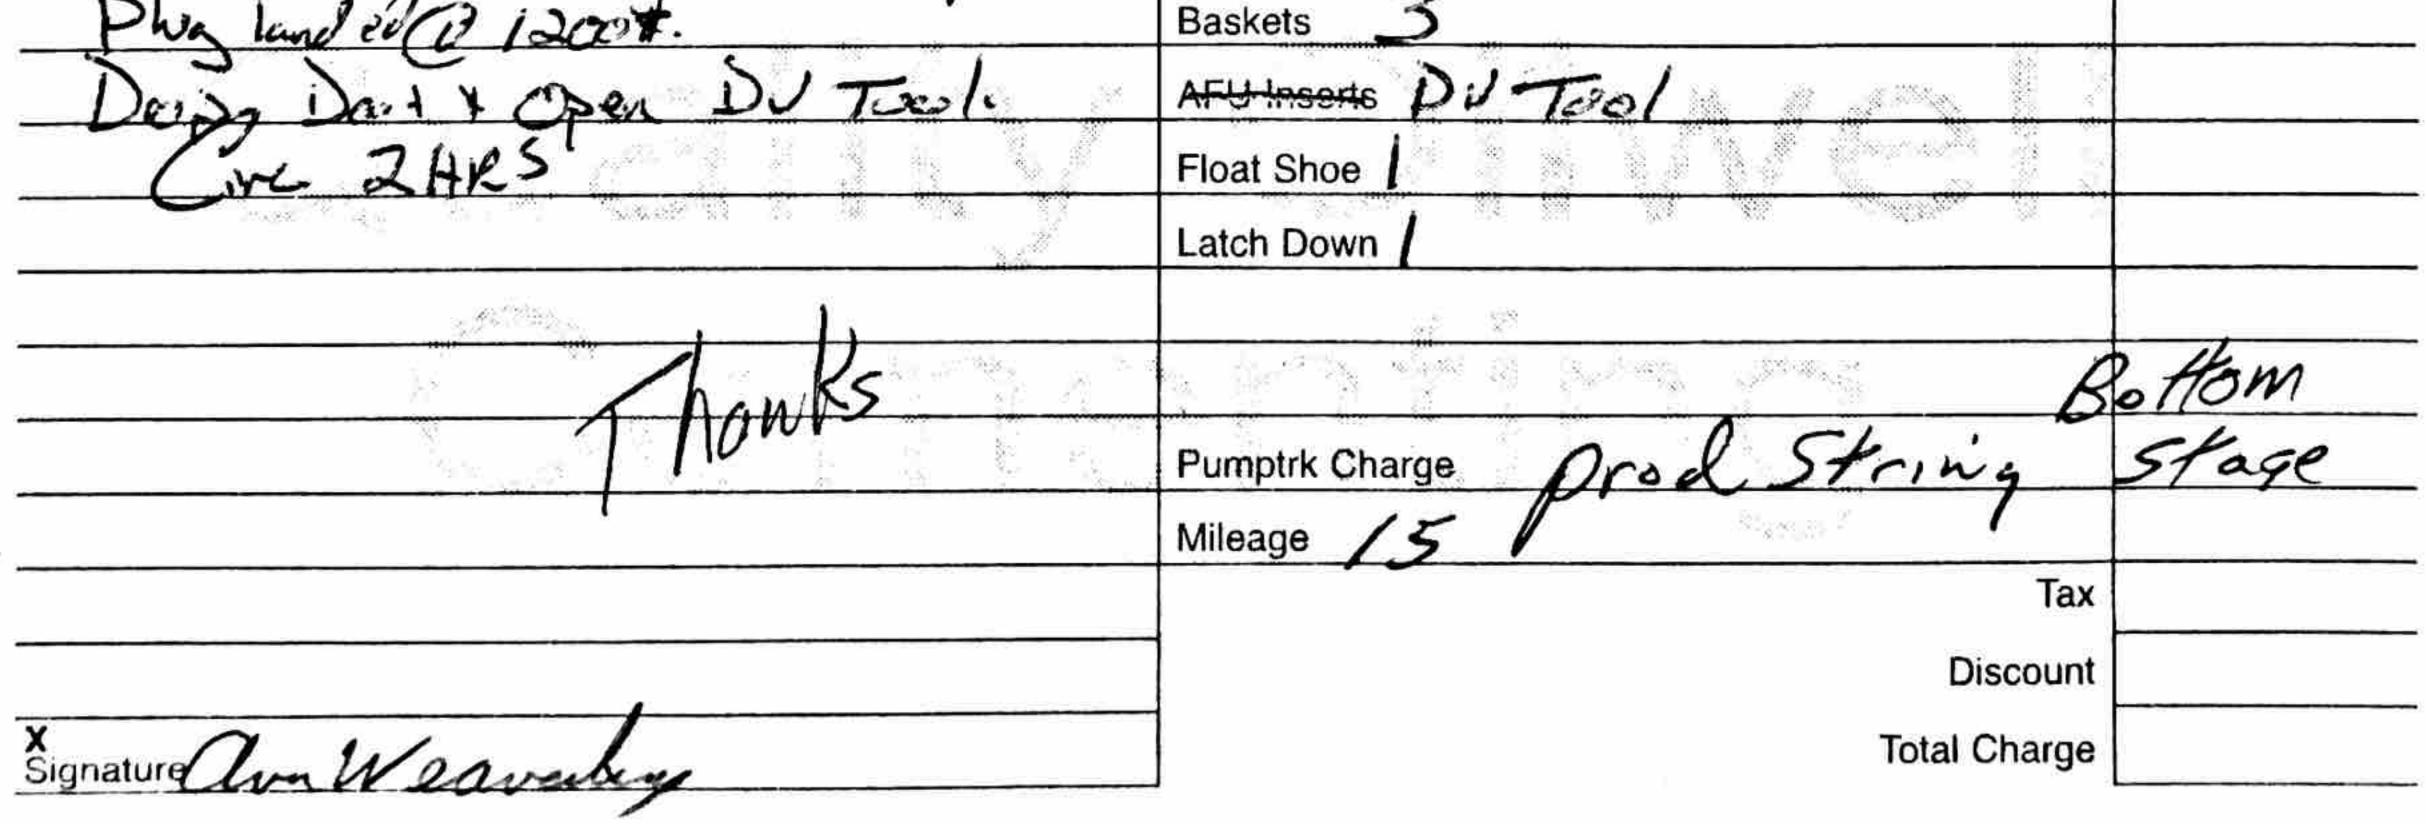

| Tool DV Tvol                   | Depth 1536        | The above was done to satisfaction and supervision of owner agent or o | contractor. |  |  |  |
|--------------------------------|-------------------|------------------------------------------------------------------------|-------------|--|--|--|
| Cement Left in Csg.            | Shoe Joint        | Cement Amount Ordered 340 8/20 Qmile 1/2                               |             |  |  |  |
| Meas Line                      | Displace 37 3/4BL |                                                                        |             |  |  |  |
| EQUIP                          |                   | Common 340 30 (Vanc)                                                   |             |  |  |  |
| Pumptrk 5 Helper               | ang               | Poz. Mix                                                               |             |  |  |  |
| Bulktrk Driver                 | **                | Gel.                                                                   |             |  |  |  |
| Bulktrk 21No. Driver<br>Driver |                   | Calcium                                                                |             |  |  |  |
| JOB SERVICES                   | & REMARKS         | Hulls                                                                  |             |  |  |  |
| Remarks:                       |                   | Salt                                                                   |             |  |  |  |
| Rat Hole                       |                   | Flowseal 85#                                                           |             |  |  |  |
| Mouse Hole                     |                   | Kol-Seal                                                               |             |  |  |  |
| Centralizers                   |                   | Mud CLR 48                                                             |             |  |  |  |
| Baskets                        |                   | CFL-117 or CD110 CAF 38                                                |             |  |  |  |
| D/V or Port Collar             |                   | Sand                                                                   |             |  |  |  |
| - Phy Katholex MA              | sehele.           | Handling 340                                                           |             |  |  |  |
|                                |                   |                                                                        |             |  |  |  |

| EQUIPMENT                              | Common 150              |
|----------------------------------------|-------------------------|
| Pumptrk 5 No. Cementer mig<br>Helper   | Poz. Mix                |
| Bulktrk No. Driver DYTT<br>Driver      | Gel.                    |
| Bulktrk 14 No. Driver Diver            | Calcium L gol           |
| JOB SERVICES & REMARKS                 | Hulls                   |
| Remarks:                               | Salt 13                 |
| Rat Hole                               | Flowseal                |
| Mouse Hole                             | Kol-Seal 75011          |
| Centralizers                           | Mud CLR 48 500 900      |
| Baskets                                | CFL-117 or CD110 CAF 38 |
| D/V or Port Collar                     | Sand                    |
| 512 5x 3961 Inserte 3939.              | Handling 170            |
| Est. Cinculation. Pinio stogal mudela  | e-Mileage               |
| IOBLKCL Mix 1500K & Displace           | FLOAT EQUIPMENT         |
| 121 JOBL KCL Displace 54 Bungalo       | Guide Shoe              |
| 36 BE Well a 4BE weator to land Aling. | Centralizer 8           |
|                                        |                         |