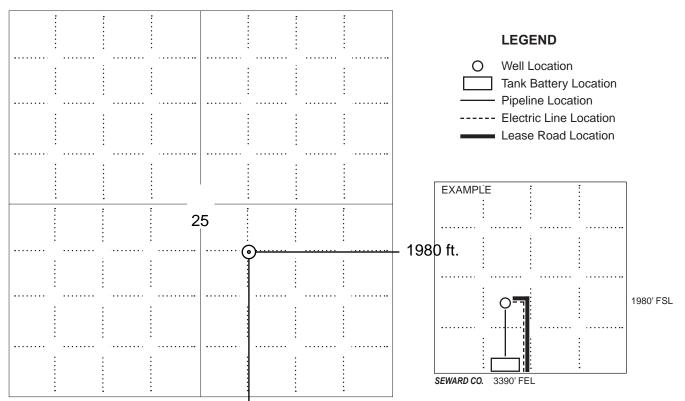

#### IN ALL CASES PLOT THE INTENDED WELL ON THE PLAT BELOW

In all cases, please fully complete this side of the form. Include items 1 through 5 at the bottom of this page.

| Operator:                             | Location of Well: County:                                                                            |  |  |  |
|---------------------------------------|------------------------------------------------------------------------------------------------------|--|--|--|
| Lease:                                | feet from N / S Line of Section                                                                      |  |  |  |
| Well Number:                          | feet from E / W Line of Section                                                                      |  |  |  |
| Field:                                | Sec Twp S. R 🗌 E 🔲 W                                                                                 |  |  |  |
| Number of Acres attributable to well: | Is Section: Regular or Irregular                                                                     |  |  |  |
|                                       | If Section is Irregular, locate well from nearest corner boundary.  Section corner used: NE NW SE SW |  |  |  |

#### **PLAT**

Show location of the well. Show footage to the nearest lease or unit boundary line. Show the predicted locations of lease roads, tank batteries, pipelines and electrical lines, as required by the Kansas Surface Owner Notice Act (House Bill 2032).

You may attach a separate plat if desired.

NOTE: In all cases locate the spot of the proposed drilling locaton.

#### 1980 ft.

#### In plotting the proposed location of the well, you must show:

- 1. The manner in which you are using the depicted plat by identifying section lines, i.e. 1 section, 1 section with 8 surrounding sections, 4 sections, etc.
- 2. The distance of the proposed drilling location from the south / north and east / west outside section lines.
- 3. The distance to the nearest lease or unit boundary line (in footage).
- 4. If proposed location is located within a prorated or spaced field a certificate of acreage attribution plat must be attached: (C0-7 for oil wells; CG-8 for gas wells).
- 5. The predicted locations of lease roads, tank batteries, pipelines, and electrical lines.

Section 25
Township 20 South Range 21 West, County Ness, State Kansas
Zinszer Oil Company, INC. - Martin C'#15WO Mantin C'Lease #15WD #3 well Ex.31.48