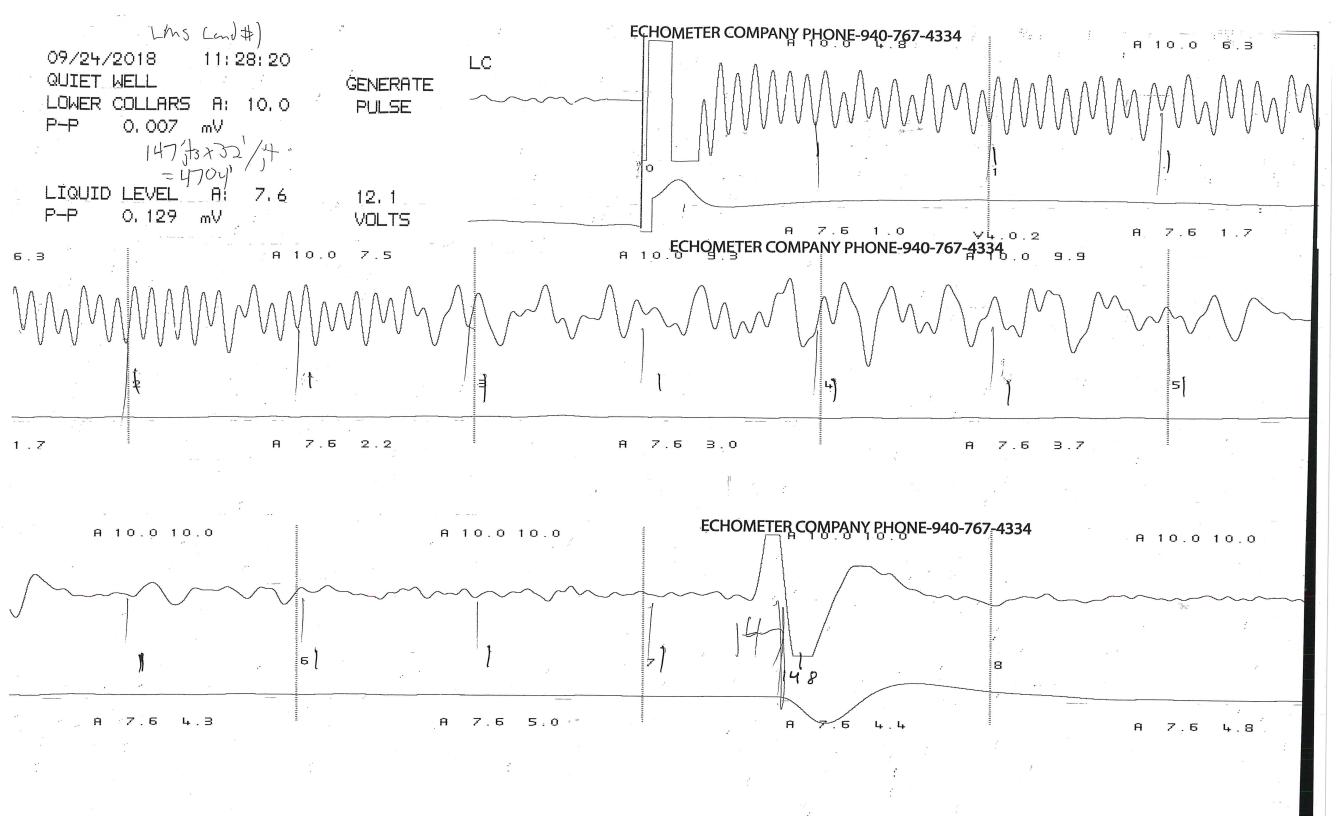

Re: Temporary Abandonment API 15-187-21236-00-00 LMS LAND 1 NW/4 Sec.22-29S-41W Stanton County, Kansas