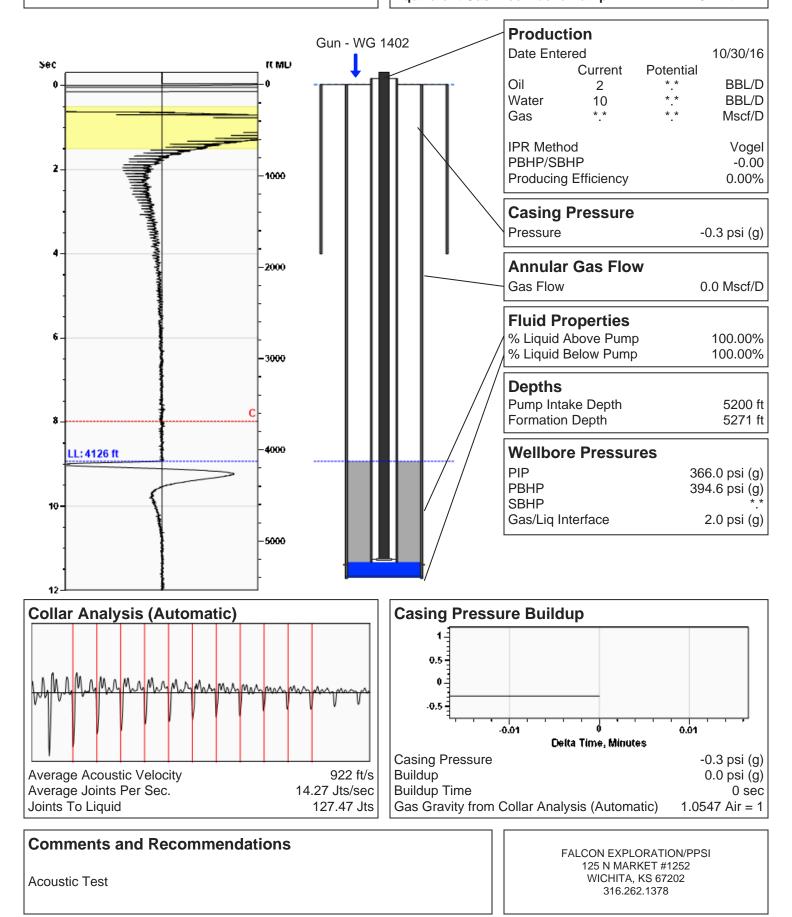

| KCC District Office #4 - 2301 E. 13th Street, Hays, KS 67601-2651                      | Phone 785.261.6250 |

## GARY JANTZ 10/16/2018 11:15:08AM



#### 1074 ft TVD 1074 ft TVD



## STATE OF KANSAS

Corporation Commission Conservation Division District No. 1 210 E. Frontview, Suite A Dodge City, KS 67801



PHONE: 620-682-7933 http://kcc.ks.gov/

GOVERNOR JEFF COLYER, M.D. Shari Feist Albrecht, Chair | Jay Scott Emler, Commissioner | Dwight D. Keen, Commissioner

October 23, 2018

CYNDE Falcon Exploration, Inc. 125 N MARKET STE 1252 WICHITA, KS 67202-1719

Re: Temporary Abandonment API 15-069-20398-00-00 GARY JANTZ 1-5(NE) NE/4 Sec.05-28S-30W Gray County, Kansas

Dear CYNDE:

"Your temporary abandonment (TA) application for the well listed above has been approved. In accordance with K.A.R. 82-3-111 the TA status of this well will expire 10/23/2019.

\* If you return this well to service or plug it, please notify the District Office.

\* If you sell this well you