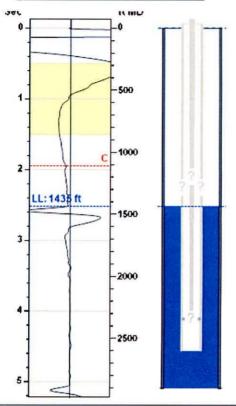

# (((ECHOMETER))) Dunkelberger #3 08/21/2018 07:20:51PM

Static Bottomhole Pressure

\*.\* psi (g) @ \*.\* ft TVD

#### 1435 ft MD Static Liquid Level \*.\* ft MD Oil Column Height \*.\* ft MD Water Column Height

# Well Test

Oil Water \*.\* BBL/D \*.\* BBL/D

Comments and Recommendations

TA - Acoustic Test